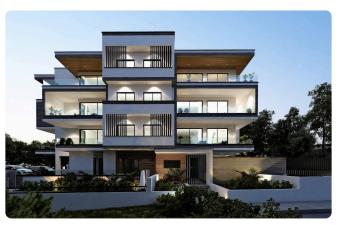

Reference 4333

Big 2 Bed Apartment in Germasogeia Limassol

€510,000 +VAT

Germasogia, Limassol

2 Bedrooms

2 Bathrooms 90 m<sup>2</sup> Covered

## Description

- •2 bedrooms
- •2 W/C
- •Internal Area 90m2
- •Covered Veranda 32m2
- Covered Parking
- Storage
- •Energy Efficiency "A"
- •Common Swimming Pool

Covered veranda 32 m<sup>2</sup>

Parking spaces 1