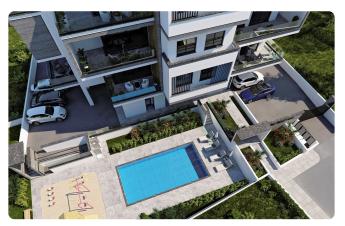

## Description

- •2 bedrooms
- •2 W/C
- •Internal Area 90m2
- •Covered Veranda 32m2
- Covered Parking
- Storage
- •Energy Efficiency "A"
- •Common Swimming Pool

Covered veranda 32 m<sup>2</sup>

Parking spaces 1

## **Facilities**

- ✓ Aircondition · Provision
- ✓ Parking · Covered
- Elevator
- Solar water heater

- Heating · Underfloor
- ✓ Pool · Communal
- Storage