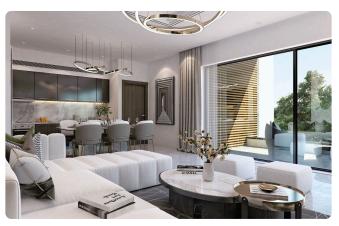

## Description

- •2 bedrooms
- •2 W/C
- •Internal Area 90m2
- •Covered Veranda 32m2
- Covered Parking
- Storage
- •Energy Efficiency "A"
- •Common Swimming Pool

Covered veranda 32 m<sup>2</sup>

Parking spaces 1