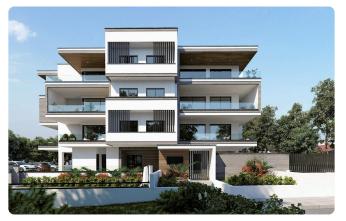

Reference 4333

Big 2 Bed Apartment in Germasogeia Limassol

€510,000 +VAT

Germasogia, Limassol

2 Bedrooms

2 Bathrooms 90 m<sup>2</sup> Covered