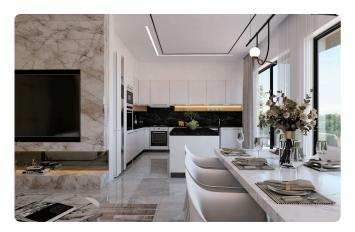

## Description

- •2 bedrooms
- •2 W/C
- •Internal Area 90m2
- •Covered Veranda 32m2
- Covered Parking
- Storage
- •Energy Efficiency "A"
- •Common Swimming Pool

Covered veranda 32 m<sup>2</sup>

Parking spaces 1