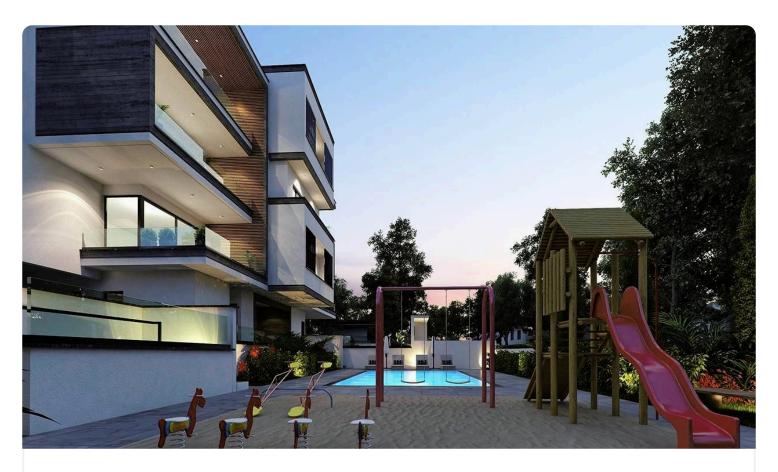

## Description

- •2 bedrooms
- •2 W/C
- •Internal Area 90m2
- •Covered Veranda 32m2
- Covered Parking
- Storage
- •Energy Efficiency "A"
- •Common Swimming Pool

Covered veranda 32 m<sup>2</sup>

Parking spaces 1

## **Facilities**

- ✓ Aircondition · Provision
- ✓ Parking · Covered
- Elevator
- Solar water heater

- Heating · Underfloor
- ✓ Pool · Communal
- Storage