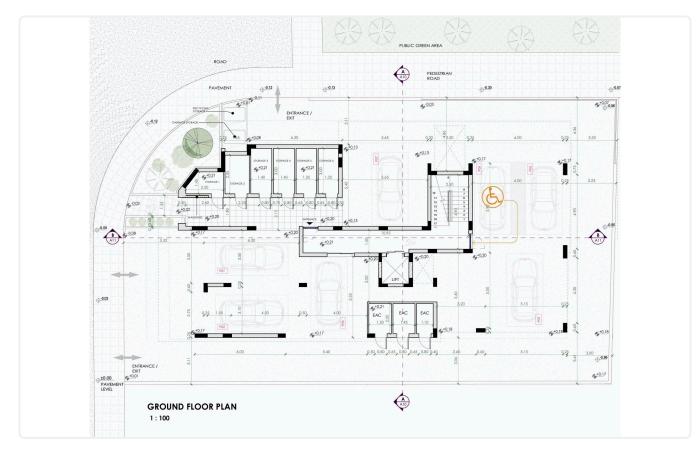

| 19.5 m <sup>2</sup>   |
| •2 W/C                                                                                            | Parking spaces              | 1                     |
| <ul> <li>Internal Area 86.6m2</li> <li>Covered Veranda 19.5m2</li> <li>Covered Parking</li> </ul> | Energy efficiency<br>rating | А                     |
| •Storage<br>•Photovoltaic Panels<br>•Energy Efficiency "A"                                        | Status                      | Under<br>construction |





## Facilities

Aircondition · Provision
 Parking · Covered
 Solar water heater
 Solar photovoltaic panels

## Features

- Veranda
- Near amenities
- Spacious rooms
- Thermal insulation

- En suite Bathroom
- Pressurized water system
- Easy access to highway

## Gallery









## Floor plans