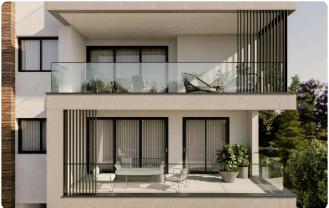

Covered veranda             | 19.5 m <sup>2</sup>   |
| •2 W/C                                                                                            | Parking spaces              | 1                     |
| <ul> <li>Internal Area 86.6m2</li> <li>Covered Veranda 19.5m2</li> <li>Covered Parking</li> </ul> | Energy efficiency<br>rating | А                     |
| •Storage<br>•Photovoltaic Panels<br>•Energy Efficiency "A"                                        | Status                      | Under<br>construction |





## Facilities

Aircondition · Provision
 Parking · Covered
 Solar water heater
 Solar photovoltaic panels

## Features

- Veranda
- Near amenities
- Spacious rooms
- Thermal insulation

- En suite Bathroom
- Pressurized water system
- Easy access to highway

## Gallery









## Floor plans