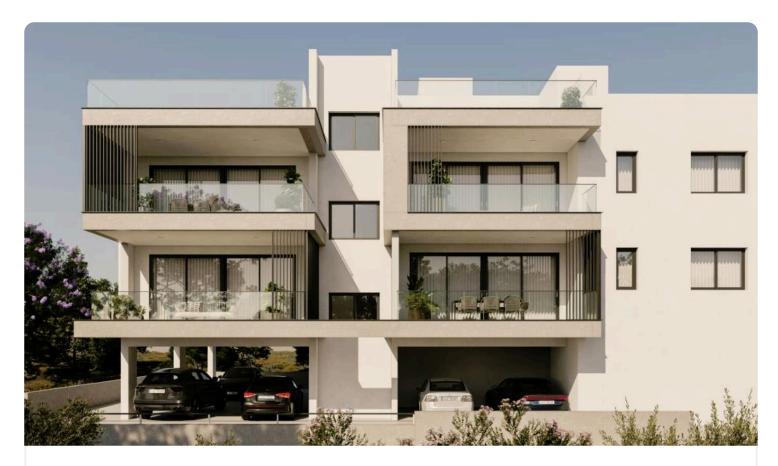

Reference 4332

| Big 2 Bed Apartment in Carlsberg- Kallithea , close to | €170,000 +vat |
|--------------------------------------------------------|---------------|
| Carolina Park                                          |               |

| Kalithea / Carlsberg, Nicosia | 2 Bedrooms | 2 Bathrooms | 86.6 m <sup>2</sup> Covered |
|-------------------------------|------------|-------------|-----------------------------|
|                               |            |             |                             |

| Description                                                                                       |                             |                       |
|---------------------------------------------------------------------------------------------------|-----------------------------|-----------------------|
| •2 bedrooms                                                                                       | Covered veranda             | 19.5 m <sup>2</sup>   |
| •2 W/C                                                                                            | Parking spaces              | 1                     |
| <ul> <li>Internal Area 86.6m2</li> <li>Covered Veranda 19.5m2</li> <li>Covered Parking</li> </ul> | Energy efficiency<br>rating | А                     |
| •Storage<br>•Photovoltaic Panels<br>•Energy Efficiency "A"                                        | Status                      | Under<br>construction |

## Gallery