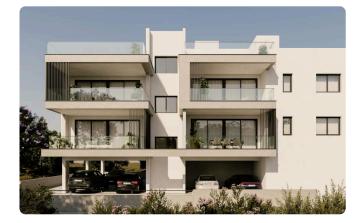

| Covered veranda             | 19.5 m <sup>2</sup>   |
| •2 W/C                                                                                            | Parking spaces              | 1                     |
| <ul> <li>Internal Area 86.6m2</li> <li>Covered Veranda 19.5m2</li> <li>Covered Parking</li> </ul> | Energy efficiency<br>rating | А                     |
| •Storage<br>•Photovoltaic Panels<br>•Energy Efficiency "A"                                        | Status                      | Under<br>construction |





## Facilities

Aircondition · Provision
 Parking · Covered
 Solar water heater
 Solar photovoltaic panels

## Features

- Veranda
- Near amenities
- Spacious rooms
- Thermal insulation

- En suite Bathroom
- Pressurized water system
- Easy access to highway

## Gallery









## Floor plans