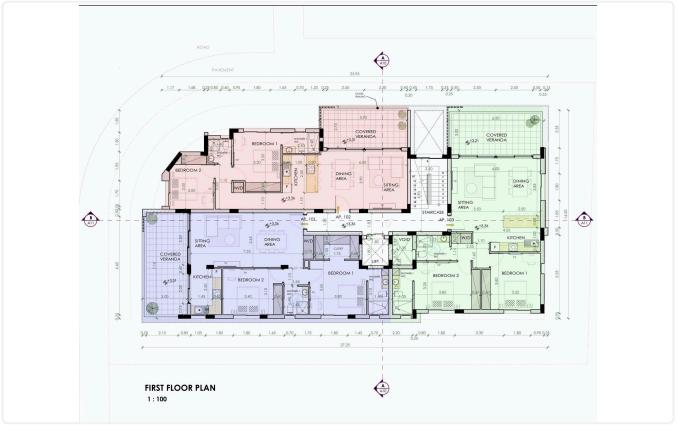

| Kalithea / Carlsberg, Nicosia | 2 Bedrooms | 2 Bathrooms | 86.6 m <sup>2</sup> Covered |
|-------------------------------|------------|-------------|-----------------------------|
|                               |            |             |                             |

| Description                                                                                       |                             |                       |
|---------------------------------------------------------------------------------------------------|-----------------------------|-----------------------|
| •2 bedrooms                                                                                       | Covered veranda             | 19.5 m <sup>2</sup>   |
| •2 W/C                                                                                            | Parking spaces              | 1                     |
| <ul> <li>Internal Area 86.6m2</li> <li>Covered Veranda 19.5m2</li> <li>Covered Parking</li> </ul> | Energy efficiency<br>rating | А                     |
| •Storage<br>•Photovoltaic Panels<br>•Energy Efficiency "A"                                        | Status                      | Under<br>construction |

## Floor plans