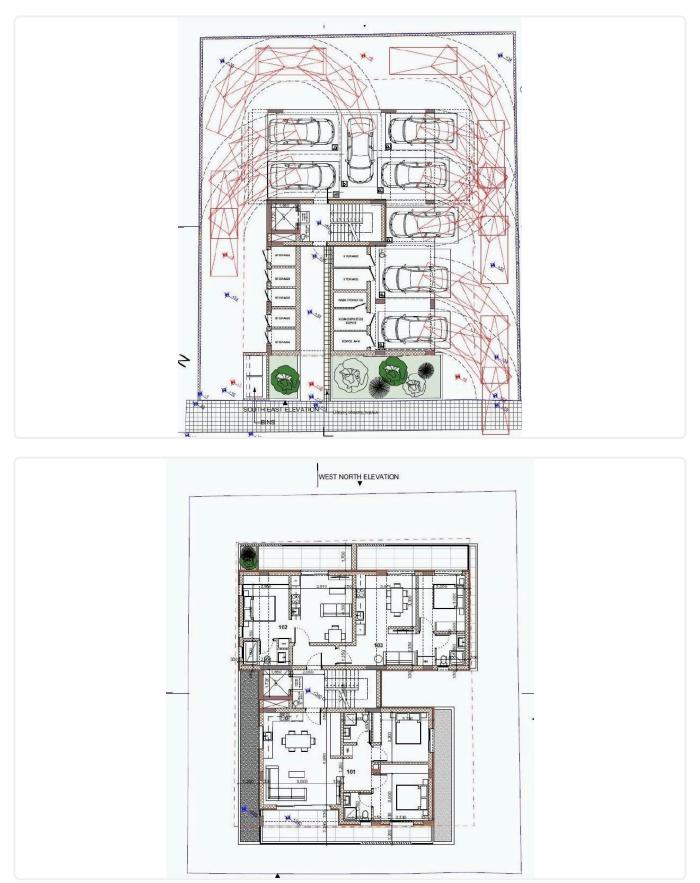

| Studio 1 Bathroom                                                          | 40 m <sup>2</sup> Covered                |
|------------------------------------------------------------------------------------------------------------------------------------------------------------------------------|----------------------------------------------------------------------------|------------------------------------------|
| <ul> <li>Studio</li> <li>1 W/C</li> <li>Internal Area 40m2</li> <li>Covered Veranda 10m2</li> <li>Covered Parking</li> <li>Storage</li> <li>Energy Efficiency "A"</li> </ul> | Covered veranda<br>Parking spaces<br>Energy efficiency<br>rating<br>Status | 10 m²<br>1<br>A<br>Under<br>construction |





### Facilities



#### Features



### Gallery







## Floor plans