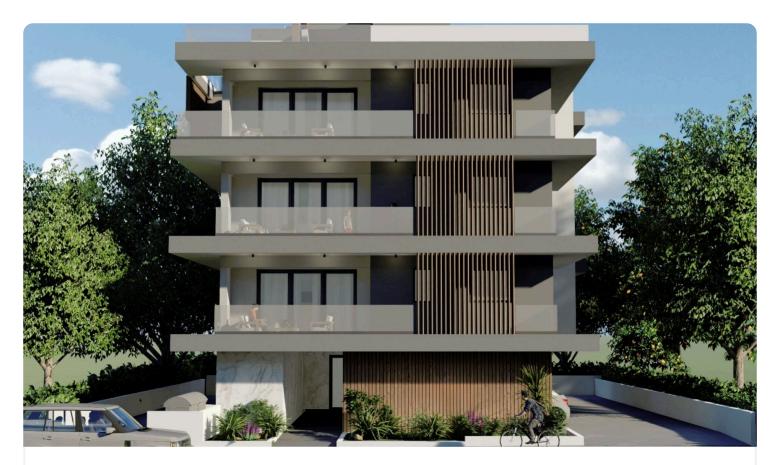

## Studio in Zakaki close to My Mall Limassol

# €230,000 +VAT

| Zakaki, Limassol                                                                                                                                                             | Studio 1 Bathroom                                                          | 40 m <sup>2</sup> Covered                |
|------------------------------------------------------------------------------------------------------------------------------------------------------------------------------|----------------------------------------------------------------------------|------------------------------------------|
| <ul> <li>Studio</li> <li>1 W/C</li> <li>Internal Area 40m2</li> <li>Covered Veranda 10m2</li> <li>Covered Parking</li> <li>Storage</li> <li>Energy Efficiency "A"</li> </ul> | Covered veranda<br>Parking spaces<br>Energy efficiency<br>rating<br>Status | 10 m²<br>1<br>A<br>Under<br>construction |