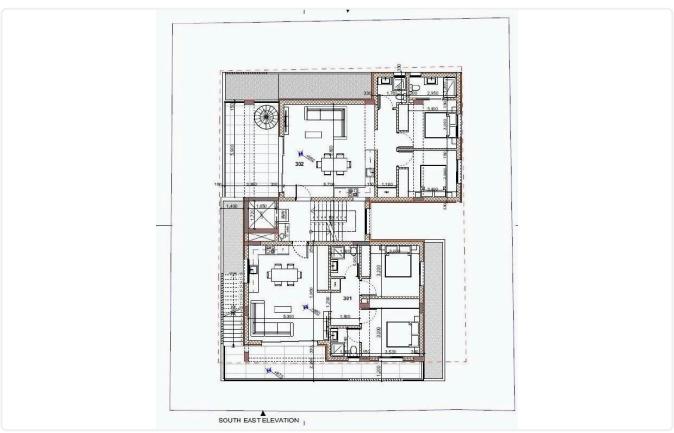

| Studio 1 Bathroom                                                          | 40 m <sup>2</sup> Covered                |
|------------------------------------------------------------------------------------------------------------------------------------------------------------------------------|----------------------------------------------------------------------------|------------------------------------------|
| <ul> <li>Studio</li> <li>1 W/C</li> <li>Internal Area 40m2</li> <li>Covered Veranda 10m2</li> <li>Covered Parking</li> <li>Storage</li> <li>Energy Efficiency "A"</li> </ul> | Covered veranda<br>Parking spaces<br>Energy efficiency<br>rating<br>Status | 10 m²<br>1<br>A<br>Under<br>construction |





### Facilities



#### Features



### Gallery







## Floor plans