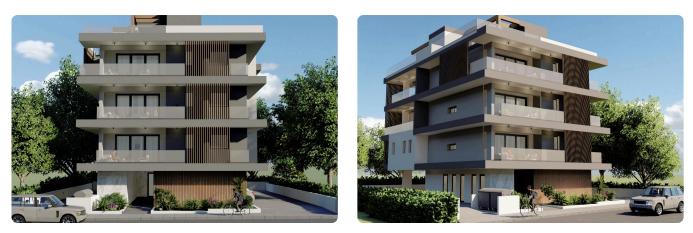

| Studio 1 Bathroom                                                          | 40 m <sup>2</sup> Covered                |
|------------------------------------------------------------------------------------------------------------------------------------------------------------------------------|----------------------------------------------------------------------------|------------------------------------------|
| <ul> <li>Studio</li> <li>1 W/C</li> <li>Internal Area 40m2</li> <li>Covered Veranda 10m2</li> <li>Covered Parking</li> <li>Storage</li> <li>Energy Efficiency "A"</li> </ul> | Covered veranda<br>Parking spaces<br>Energy efficiency<br>rating<br>Status | 10 m²<br>1<br>A<br>Under<br>construction |





### Facilities



#### Features



### Gallery







## Floor plans