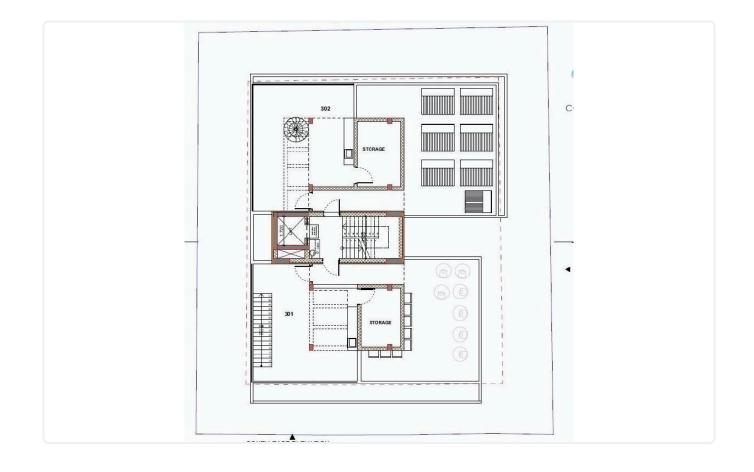

dio 1 Bathroom                                                          | 40 m <sup>2</sup> Covered                |
|------------------------------------------------------------------------------------------------------------------------------------------------------------------------------|----------------------------------------------------------------------------|------------------------------------------|
| <ul> <li>Studio</li> <li>1 W/C</li> <li>Internal Area 40m2</li> <li>Covered Veranda 10m2</li> <li>Covered Parking</li> <li>Storage</li> <li>Energy Efficiency "A"</li> </ul> | Covered veranda<br>Parking spaces<br>Energy efficiency<br>rating<br>Status | 10 m²<br>1<br>A<br>Under<br>construction |





### Facilities



#### Features



### Gallery







## Floor plans