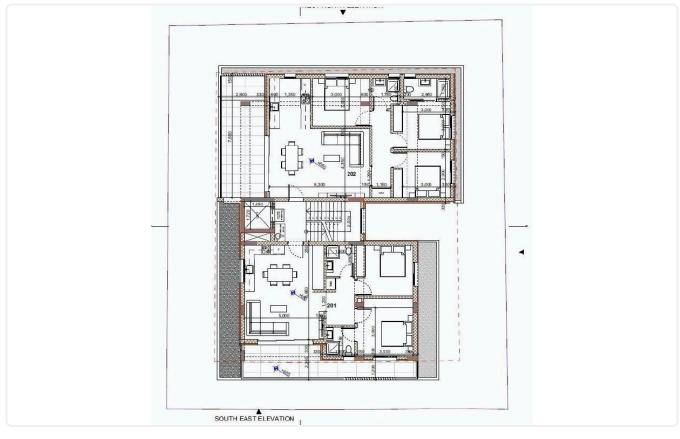

| Studio 1 Bathroom                                                          | 40 m <sup>2</sup> Covered                |
|------------------------------------------------------------------------------------------------------------------------------------------------------------------------------|----------------------------------------------------------------------------|------------------------------------------|
| <ul> <li>Studio</li> <li>1 W/C</li> <li>Internal Area 40m2</li> <li>Covered Veranda 10m2</li> <li>Covered Parking</li> <li>Storage</li> <li>Energy Efficiency "A"</li> </ul> | Covered veranda<br>Parking spaces<br>Energy efficiency<br>rating<br>Status | 10 m²<br>1<br>A<br>Under<br>construction |





### Facilities



#### Features



### Gallery







## Floor plans