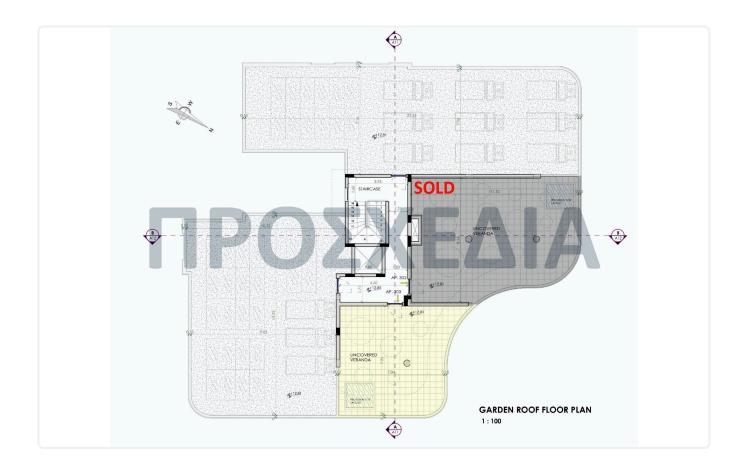

|                                                      |                                 |  |
| <ul> <li>2 bedroom</li> <li>2 W/C</li> <li>Internal Area 84.9m2</li> <li>Covered Veranda 20.3m2</li> <li>Covered Parking</li> <li>Storage</li> <li>Energy Efficiency "A"</li> </ul> | Covered verand<br>Parking spaces<br>Energy efficienc | 1                               |  |
|                                                                                                                                                                                     | rating<br>Status                                     | Under<br>construction           |  |





## Facilities



## Gallery







## Floor plans