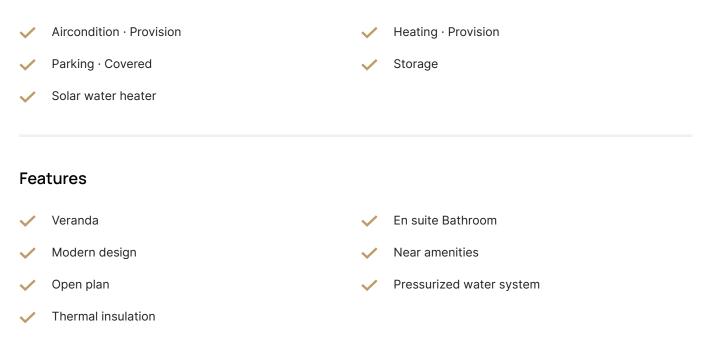

|                                                      |                                 |  |
| <ul> <li>2 bedroom</li> <li>2 W/C</li> <li>Internal Area 84.9m2</li> <li>Covered Veranda 20.3m2</li> <li>Covered Parking</li> <li>Storage</li> <li>Energy Efficiency "A"</li> </ul> | Covered verand<br>Parking spaces<br>Energy efficienc | 1                               |  |
|                                                                                                                                                                                     | rating<br>Status                                     | Under<br>construction           |  |





## Facilities



## Gallery







## Floor plans