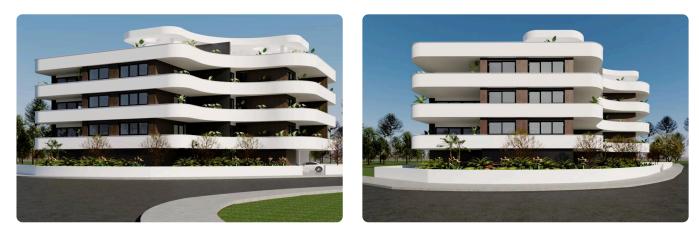

|                                                      |                                 |  |
| <ul> <li>2 bedroom</li> <li>2 W/C</li> <li>Internal Area 84.9m2</li> <li>Covered Veranda 20.3m2</li> <li>Covered Parking</li> <li>Storage</li> <li>Energy Efficiency "A"</li> </ul> | Covered verand<br>Parking spaces<br>Energy efficienc | 1                               |  |
|                                                                                                                                                                                     | rating<br>Status                                     | Under<br>construction           |  |





## Facilities



## Gallery







## Floor plans