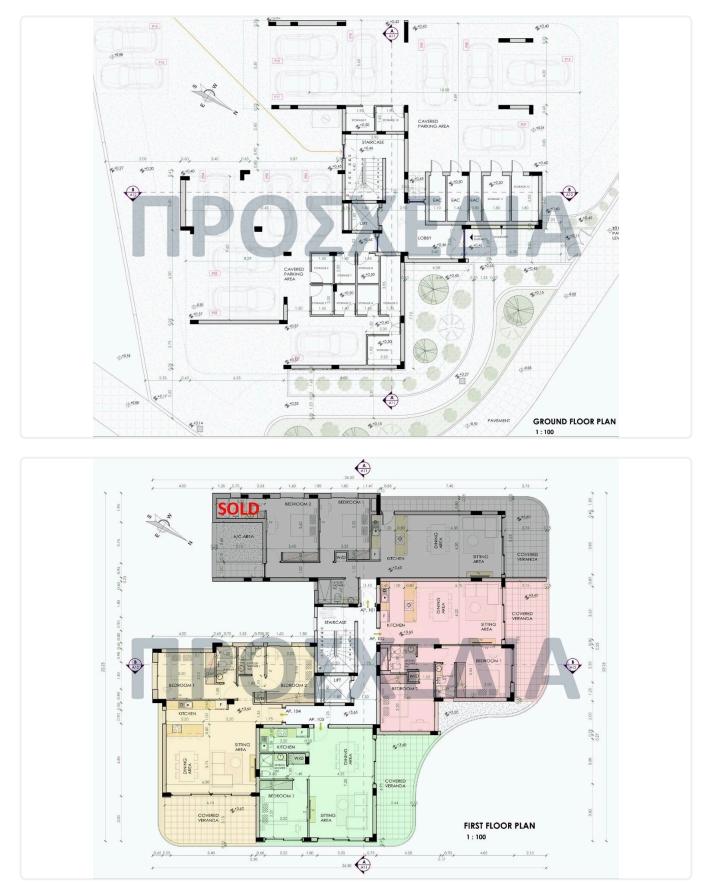

|                                                      |                                 |  |
| <ul> <li>2 bedroom</li> <li>2 W/C</li> <li>Internal Area 84.9m2</li> <li>Covered Veranda 20.3m2</li> <li>Covered Parking</li> <li>Storage</li> <li>Energy Efficiency "A"</li> </ul> | Covered verand<br>Parking spaces<br>Energy efficienc | 1                               |  |
|                                                                                                                                                                                     | rating<br>Status                                     | Under<br>construction           |  |





## Facilities



## Gallery







## Floor plans