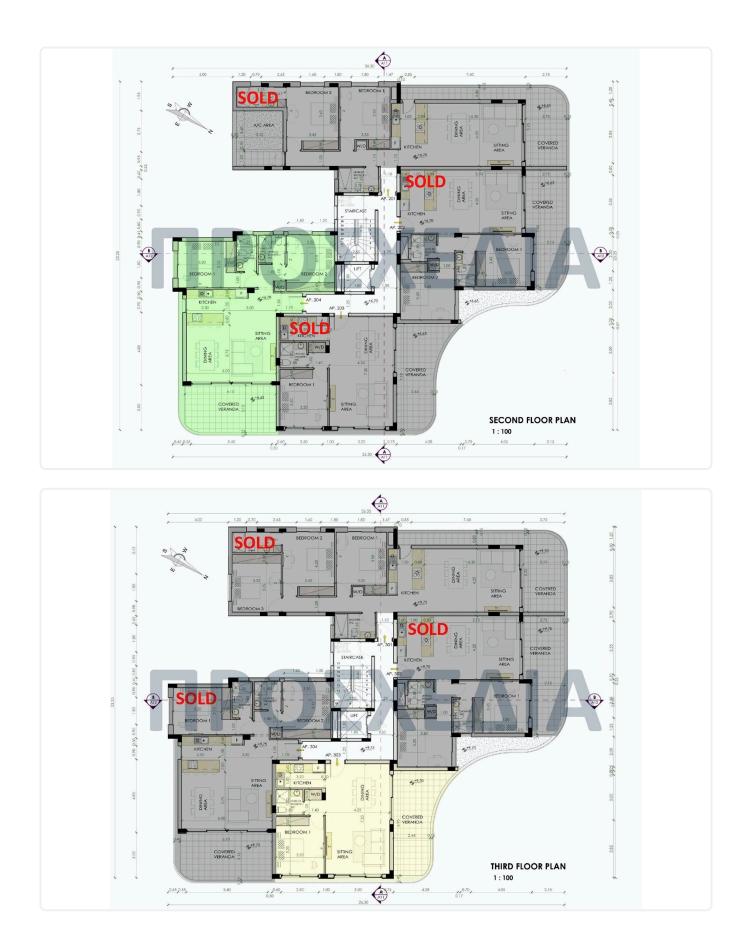

|                                                      |                                 |  |
| <ul> <li>2 bedroom</li> <li>2 W/C</li> <li>Internal Area 84.9m2</li> <li>Covered Veranda 20.3m2</li> <li>Covered Parking</li> <li>Storage</li> <li>Energy Efficiency "A"</li> </ul> | Covered verand<br>Parking spaces<br>Energy efficienc | 1                               |  |
|                                                                                                                                                                                     | rating<br>Status                                     | Under<br>construction           |  |





## Facilities



## Gallery







## Floor plans