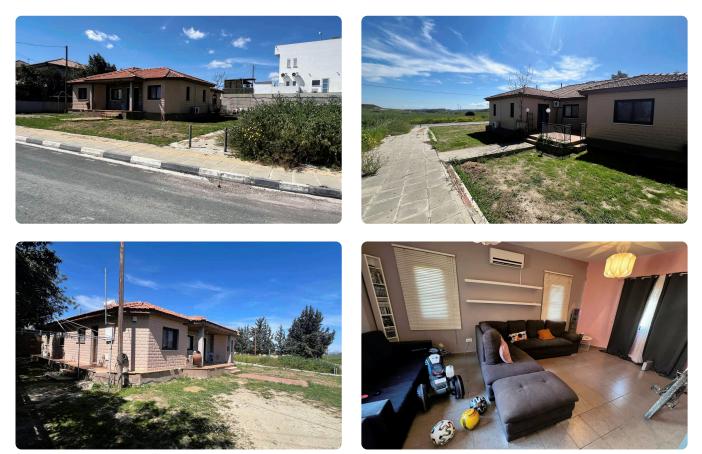

Reference 4308

| 4 Bed Detatched House attatched to green area in Nicosia |            | €225,000                   |
|----------------------------------------------------------|------------|----------------------------|
| Kotsiatis, Nicosia                                       | 4 Bedrooms | 200 m <sup>2</sup> Covered |
| Description                                              |            |                            |

| •4 bedrooms                             | Plot                     | 640 m²                  |
|-----------------------------------------|--------------------------|-------------------------|
| •Covered Area 200m2<br>•Plot Area 640m2 | Energy efficiency rating | Certificate<br>expected |
| •Wood & Stone<br>•15 mins from Nicosia  | Year of<br>Construction  | 2010                    |
|                                         | Status                   | Resale                  |

## Facilities

Aircondition · Provision
 Heating · Provision

Features

 Next to green area
 Veranda
 Corner
 Thermal insulation