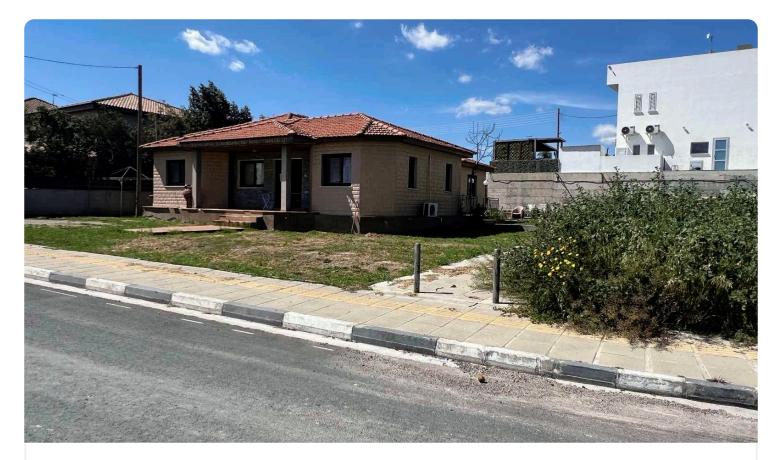

Reference 4308

| 4 Bed Detatched House attatched to green area in Nicosia |            | €225,000                   |
|----------------------------------------------------------|------------|----------------------------|
| Kotsiatis, Nicosia                                       | 4 Bedrooms | 200 m <sup>2</sup> Covered |
| Description                                              |            |                            |

| •4 bedrooms                             | Plot                     | 640 m²                  |
|-----------------------------------------|--------------------------|-------------------------|
| •Covered Area 200m2<br>•Plot Area 640m2 | Energy efficiency rating | Certificate<br>expected |
| •Wood & Stone<br>•15 mins from Nicosia  | Year of<br>Construction  | 2010                    |
|                                         | Status                   | Resale                  |

## Facilities

Aircondition · Provision
 Heating · Provision

Features

 Next to green area
 Veranda
 Corner
 Thermal insulation