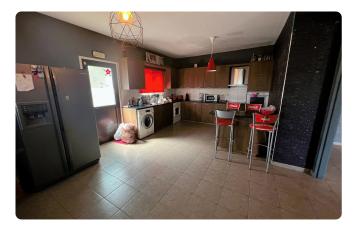

Reference 4308

| 4 Bed Detatched House attatched to green area in Nicosia |            | €225,000                   |
|----------------------------------------------------------|------------|----------------------------|
| Kotsiatis, Nicosia                                       | 4 Bedrooms | 200 m <sup>2</sup> Covered |
| Description                                              |            |                            |

| •4 bedrooms                             | Plot                     | 640 m²                  |
|-----------------------------------------|--------------------------|-------------------------|
| •Covered Area 200m2<br>•Plot Area 640m2 | Energy efficiency rating | Certificate<br>expected |
| •Wood & Stone<br>•15 mins from Nicosia  | Year of<br>Construction  | 2010                    |
|                                         | Status                   | Resale                  |