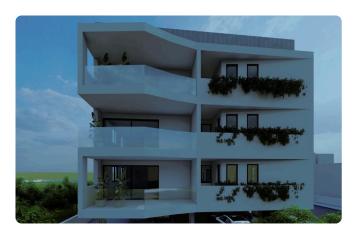

Reference 4307

2 Bed Apartment with Roof Garden in Strovolos close to Marks & Spencer

€305,000 +VAT

Strovolos - Acropolis, Strovolos, Nicosia

2 Bedrooms

2 Bathrooms

78.82 m<sup>2</sup> Covered

## Description

- •2 bed
- •2 W/C
- •Internal Area 78.82m2
- •Covered Veranda 22.43m2
- •Roof Garden 16.52m2
- Covered Parking
- •Energy Efficiency "A"
- A/C
- •Underfloor Heating
- Photovoltaic Panels

| Covered veranda22.43 m²Roof garden16.52 m²Parking spaces1Energy efficiency ratingAStatusUnder construction |                      |                 |
|------------------------------------------------------------------------------------------------------------|----------------------|-----------------|
| Parking spaces 1  Energy efficiency rating A  Status Under                                                 | 22.43 m <sup>2</sup> | Covered veranda |
| Energy efficiency rating A  Status  Under                                                                  | 16.52 m²             | Roof garden     |
| rating A Under                                                                                             | 1                    | Parking spaces  |
| Status                                                                                                     | А                    | 0,              |
|                                                                                                            | 0                    | Status          |
|                                                                                                            | Under                | 3               |