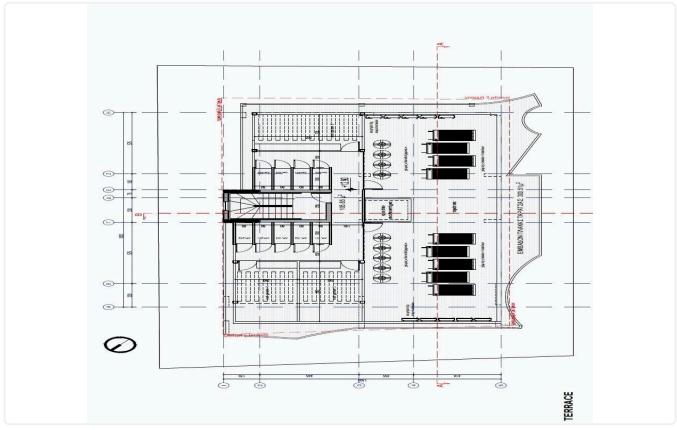

| Parking spaces  |
| Status                                                                                                     | А                    | 0,              |
|                                                                                                            | 0                    | Status          |
|                                                                                                            | Under                | 3               |





## **Facilities**

- Aircondition · Split system
- ✓ Parking · Covered
- Storage

- ✓ Heating · Underfloor
- Elevator
- Solar photovoltaic panels

#### **Features**

- ✓ CCTV
- Pressurized water system
- Thermal insulation

- Modern design
- Sound insulation

## Gallery





















# Floor plans