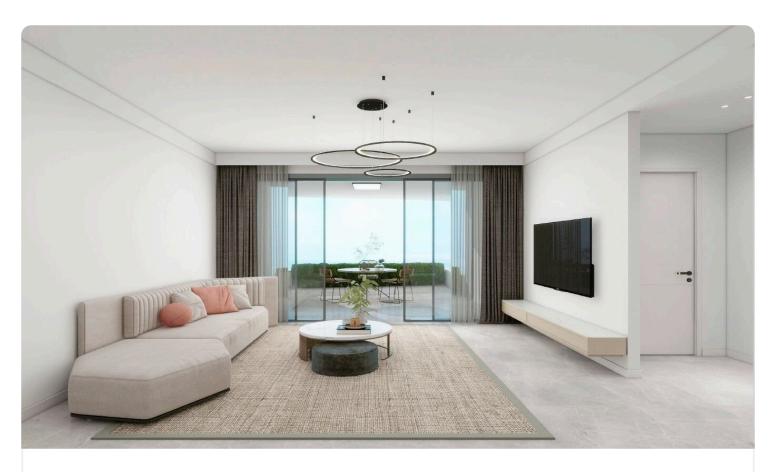

Reference 4307

2 Bed Apartment with Roof Garden in Strovolos close to Marks & Spencer

€305,000 +VAT

Strovolos - Acropolis, Strovolos, Nicosia

2 Bedrooms

2 Bathrooms

78.82 m<sup>2</sup> Covered

## Description

- •2 bed
- •2 W/C
- •Internal Area 78.82m2
- •Covered Veranda 22.43m2
- •Roof Garden 16.52m2
- Covered Parking
- •Energy Efficiency "A"
- A/C
- •Underfloor Heating
- Photovoltaic Panels

| Covered veranda22.43 m²Roof garden16.52 m²Parking spaces1Energy efficiency ratingAStatusUnder construction |                      |                 |
|------------------------------------------------------------------------------------------------------------|----------------------|-----------------|
| Parking spaces 1  Energy efficiency rating A  Status Under