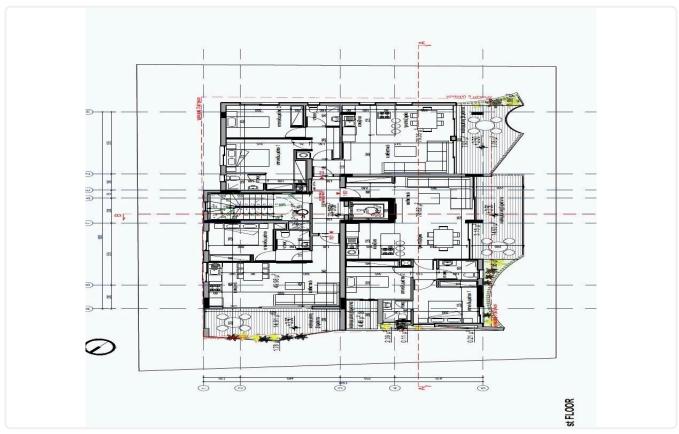

| Parking spaces  |
| Status                                                                                                     | А                    | 0,              |
|                                                                                                            | 0                    | Status          |
|                                                                                                            | Under                | 3               |





## **Facilities**

- Aircondition · Split system
- ✓ Parking · Covered
- Storage

- ✓ Heating · Underfloor
- Elevator
- Solar photovoltaic panels

#### **Features**

- ✓ CCTV
- Pressurized water system
- Thermal insulation

- Modern design
- Sound insulation

## Gallery





















# Floor plans