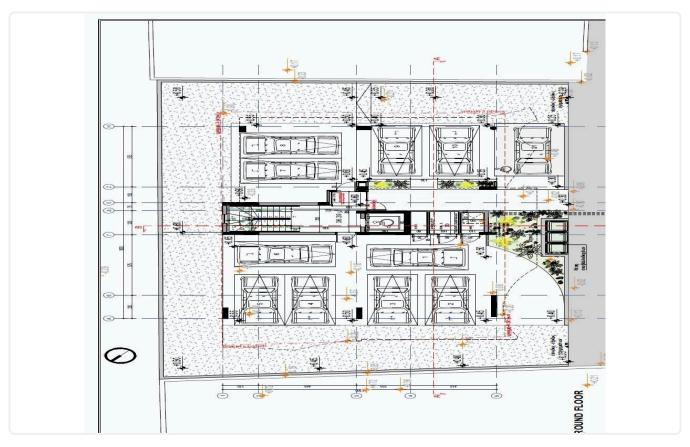

| Parking spaces  |
| Status                                                                                                     | А                    | 0,              |
|                                                                                                            | 0                    | Status          |
|                                                                                                            | Under                | 3               |





## **Facilities**

- Aircondition · Split system
- ✓ Parking · Covered
- Storage

- ✓ Heating · Underfloor
- Elevator
- Solar photovoltaic panels

#### **Features**

- ✓ CCTV
- Pressurized water system
- Thermal insulation

- Modern design
- Sound insulation

## Gallery





















# Floor plans