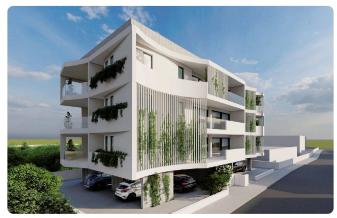

Reference 4307

2 Bed Apartment with Roof Garden in Strovolos close to Marks & Spencer

€305,000 +VAT

Strovolos - Acropolis, Strovolos, Nicosia

2 Bedrooms

2 Bathrooms

78.82 m<sup>2</sup> Covered

## Description

- •2 bed
- •2 W/C
- •Internal Area 78.82m2
- •Covered Veranda 22.43m2
- •Roof Garden 16.52m2
- Covered Parking
- •Energy Efficiency "A"
- A/C
- •Underfloor Heating
- Photovoltaic Panels

| Covered veranda22.43 m²Roof garden16.52 m²Parking spaces1Energy efficiency ratingAStatusUnder construction |                      |                 |
|------------------------------------------------------------------------------------------------------------|----------------------|-----------------|
| Parking spaces 1  Energy efficiency rating A  Status Under                                                 | 22.43 m <sup>2</sup> | Covered veranda |
| Energy efficiency rating A  Status  Under                                                                  | 16.52 m²             | Roof garden     |
| rating A Under                                                                                             | 1                    | Parking spaces  |
| Status                                                                                                     | А                    | 0,              |
|                                                                                                            | 0                    | Status          |
|                                                                                                            | Under                | 3               |