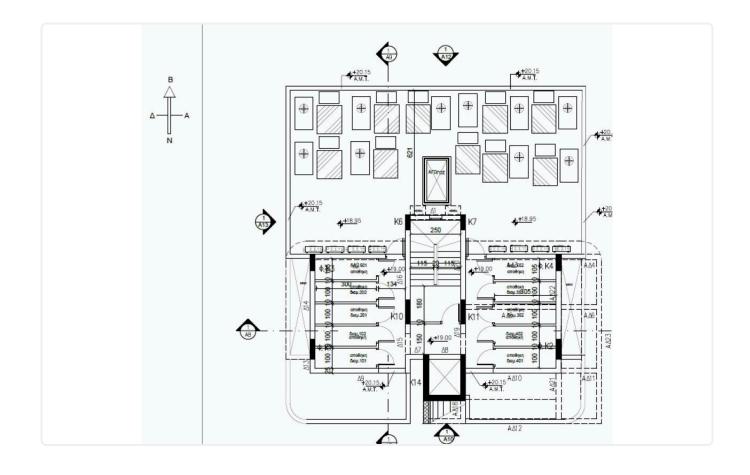

|                                                                  |                              |  |
| <ul> <li>2 bed</li> <li>2 W/C</li> <li>Internal Area 79m2</li> <li>Covered Veranda 19m2</li> <li>Covered Parking</li> <li>Energy Efficiency "A"</li> </ul> | Covered veranda<br>Parking spaces<br>Energy efficiency<br>rating | 19 m²<br>1<br>A              |  |
|                                                                                                                                                            | Status                                                           | Under<br>construction        |  |





## Facilities



## Gallery











## Floor plans