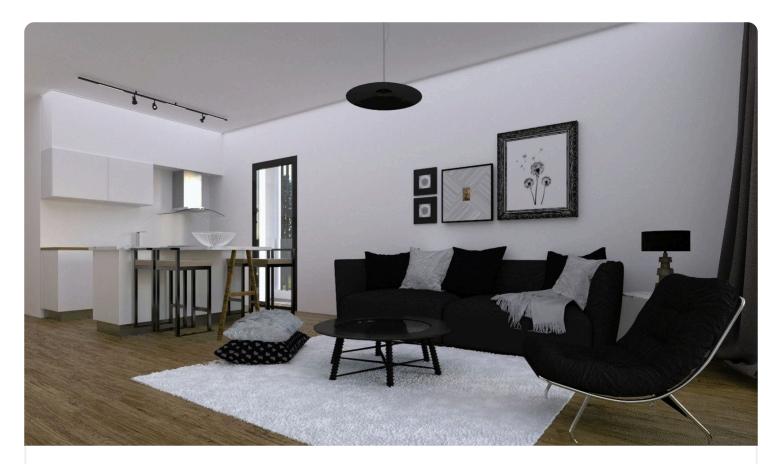

Reference 4299

| 2 Bed Penthouse Apartment in Latsia close to Lidl                                                                                                          |                                                                  | € <b>340,000</b> +vat        |  |
|------------------------------------------------------------------------------------------------------------------------------------------------------------|------------------------------------------------------------------|------------------------------|--|
| Latsia, Nicosia                                                                                                                                            | 2 Bedrooms 2 Bathroor                                            | ms 79 m <sup>2</sup> Covered |  |
|