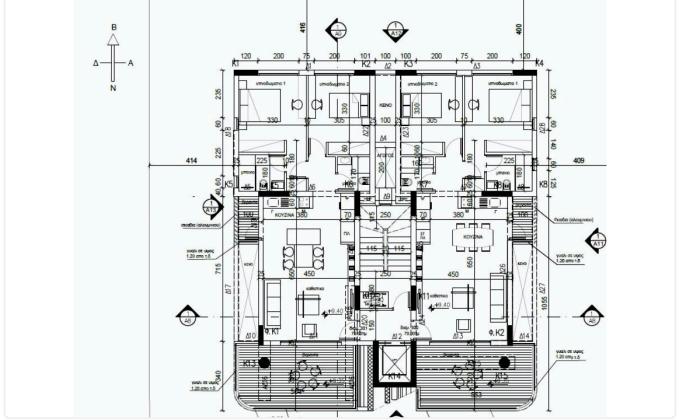

|                                                                  |                              |  |
| <ul> <li>2 bed</li> <li>2 W/C</li> <li>Internal Area 79m2</li> <li>Covered Veranda 19m2</li> <li>Covered Parking</li> <li>Energy Efficiency "A"</li> </ul> | Covered veranda<br>Parking spaces<br>Energy efficiency<br>rating | 19 m²<br>1<br>A              |  |
|                                                                                                                                                            | Status                                                           | Under<br>construction        |  |





## Facilities



## Gallery











## Floor plans