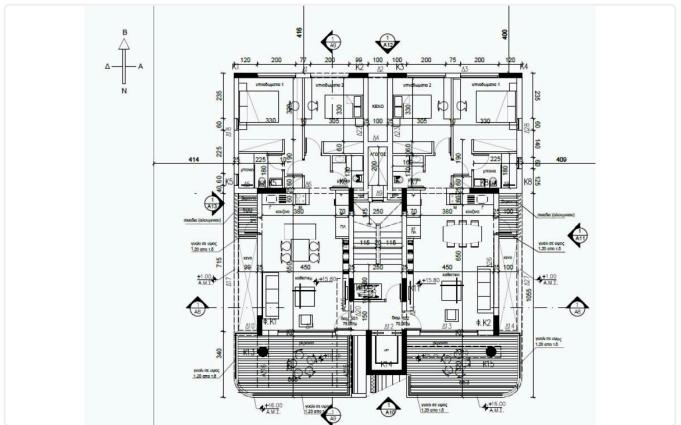

|                                                                  |                              |  |
| <ul> <li>2 bed</li> <li>2 W/C</li> <li>Internal Area 79m2</li> <li>Covered Veranda 19m2</li> <li>Covered Parking</li> <li>Energy Efficiency "A"</li> </ul> | Covered veranda<br>Parking spaces<br>Energy efficiency<br>rating | 19 m²<br>1<br>A              |  |
|                                                                                                                                                            | Status                                                           | Under<br>construction        |  |





## Facilities



## Gallery











## Floor plans