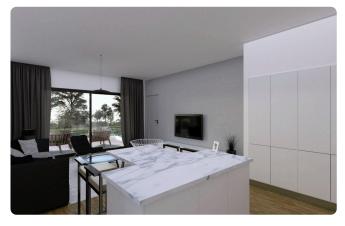

|                                                                  |                              |  |
| <ul> <li>2 bed</li> <li>2 W/C</li> <li>Internal Area 79m2</li> <li>Covered Veranda 19m2</li> <li>Covered Parking</li> <li>Energy Efficiency "A"</li> </ul> | Covered veranda<br>Parking spaces<br>Energy efficiency<br>rating | 19 m²<br>1<br>A              |  |
|                                                                                                                                                            | Status                                                           | Under<br>construction        |  |





## Facilities



## Gallery











## Floor plans