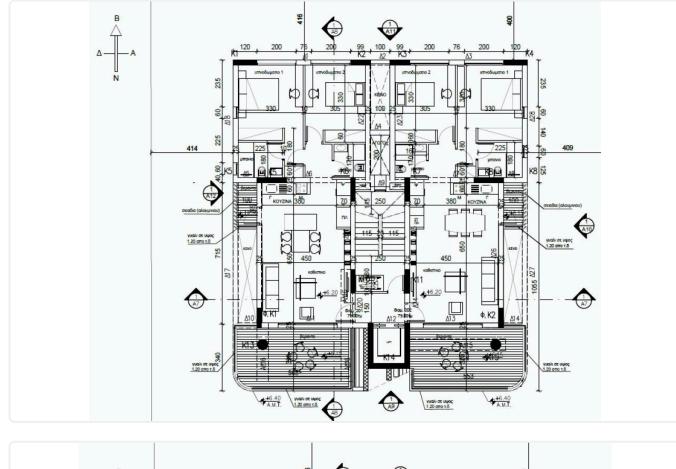

|                                                                  |                              |  |
| <ul> <li>2 bed</li> <li>2 W/C</li> <li>Internal Area 79m2</li> <li>Covered Veranda 19m2</li> <li>Covered Parking</li> <li>Energy Efficiency "A"</li> </ul> | Covered veranda<br>Parking spaces<br>Energy efficiency<br>rating | 19 m²<br>1<br>A              |  |
|                                                                                                                                                            | Status                                                           | Under<br>construction        |  |





## Facilities



## Gallery











## Floor plans