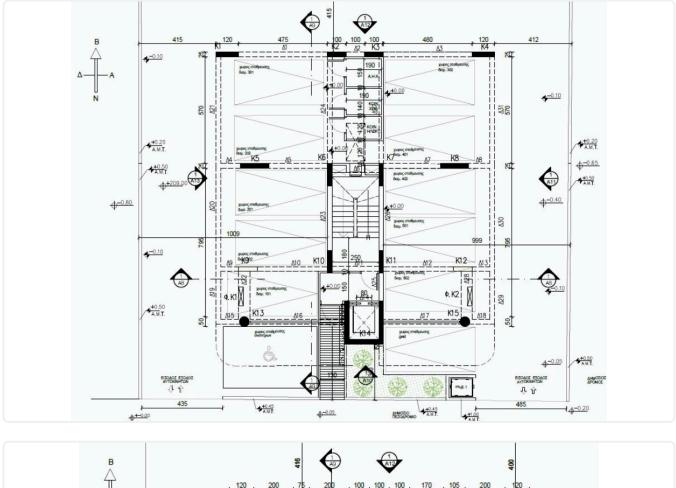

|                                                                  |                              |  |
| <ul> <li>2 bed</li> <li>2 W/C</li> <li>Internal Area 79m2</li> <li>Covered Veranda 19m2</li> <li>Covered Parking</li> <li>Energy Efficiency "A"</li> </ul> | Covered veranda<br>Parking spaces<br>Energy efficiency<br>rating | 19 m²<br>1<br>A              |  |
|                                                                                                                                                            | Status                                                           | Under<br>construction        |  |





## Facilities



## Gallery











## Floor plans