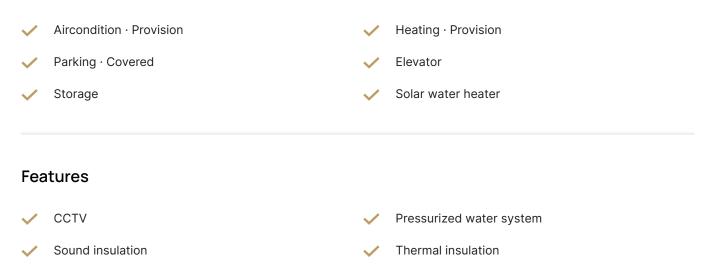

| Description                                                                                                                                                |                                                                  |                              |  |
| <ul> <li>2 bed</li> <li>2 W/C</li> <li>Internal Area 79m2</li> <li>Covered Veranda 19m2</li> <li>Covered Parking</li> <li>Energy Efficiency "A"</li> </ul> | Covered veranda<br>Parking spaces<br>Energy efficiency<br>rating | 19 m²<br>1<br>A              |  |
|                                                                                                                                                            | Status                                                           | Under<br>construction        |  |





## Facilities



## Gallery











## Floor plans