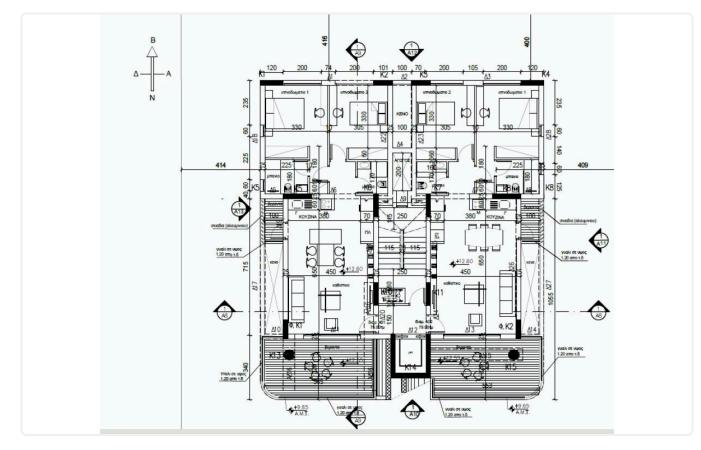

|                                                                  |                              |  |
| <ul> <li>2 bed</li> <li>2 W/C</li> <li>Internal Area 79m2</li> <li>Covered Veranda 19m2</li> <li>Covered Parking</li> <li>Energy Efficiency "A"</li> </ul> | Covered veranda<br>Parking spaces<br>Energy efficiency<br>rating | 19 m²<br>1<br>A              |  |
|                                                                                                                                                            | Status                                                           | Under<br>construction        |  |





## Facilities



## Gallery











## Floor plans