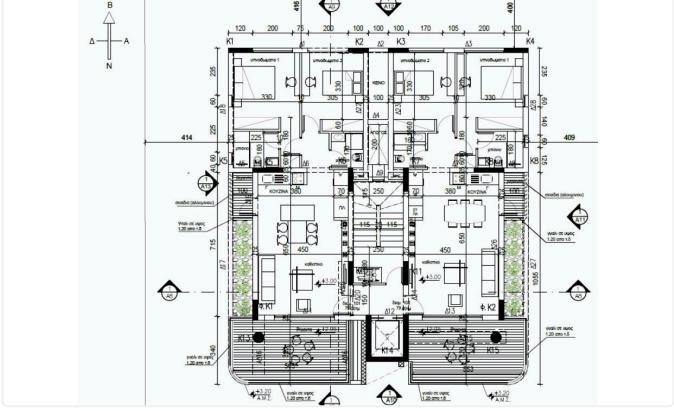

|                                                                  |                              |  |
| <ul> <li>2 bed</li> <li>2 W/C</li> <li>Internal Area 79m2</li> <li>Covered Veranda 19m2</li> <li>Covered Parking</li> <li>Energy Efficiency "A"</li> </ul> | Covered veranda<br>Parking spaces<br>Energy efficiency<br>rating | 19 m²<br>1<br>A              |  |
|                                                                                                                                                            | Status                                                           | Under<br>construction        |  |





## Facilities



## Gallery











## Floor plans