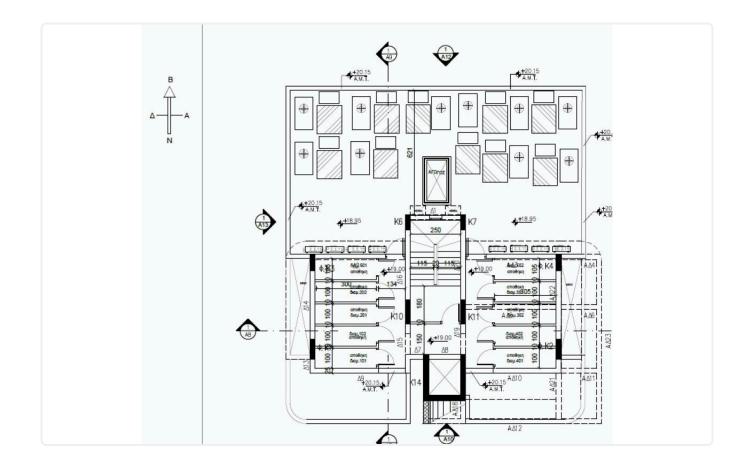

| Covered veranda          | 19 m²                     |
| •2 W/C                                                                                                                       | Parking spaces           | 1                         |
| <ul> <li>Internal Area 79m2</li> <li>Covered Veranda 19m2</li> <li>Covered Parking</li> <li>Energy Efficiency "A"</li> </ul> | Energy efficiency rating | А                         |
|                                                                                                                              | Status                   | Under construction        |





### Facilities



#### Gallery











### Floor plans