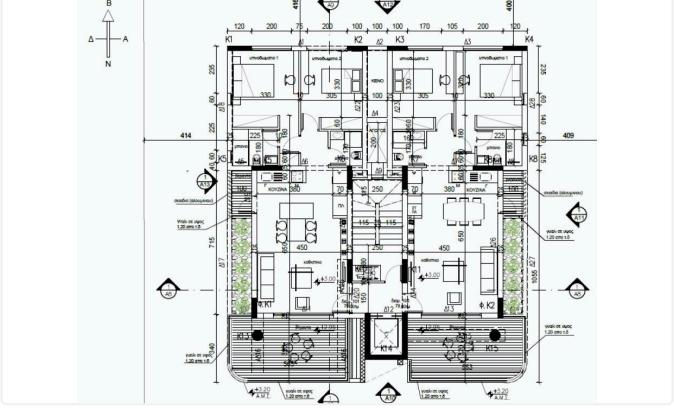

•2 bed                                                                                                                       | Covered veranda          | 19 m²                     |
| •2 W/C                                                                                                                       | Parking spaces           | 1                         |
| <ul> <li>Internal Area 79m2</li> <li>Covered Veranda 19m2</li> <li>Covered Parking</li> <li>Energy Efficiency "A"</li> </ul> | Energy efficiency rating | А                         |
|                                                                                                                              | Status                   | Under construction        |





### Facilities



#### Gallery











### Floor plans