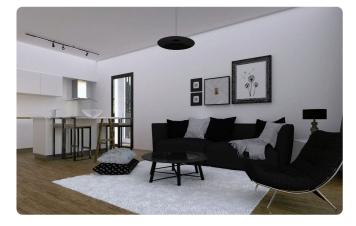

|
| •2 bed                                                                                                                       | Covered veranda          | 19 m²                     |
| •2 W/C                                                                                                                       | Parking spaces           | 1                         |
| <ul> <li>Internal Area 79m2</li> <li>Covered Veranda 19m2</li> <li>Covered Parking</li> <li>Energy Efficiency "A"</li> </ul> | Energy efficiency rating | А                         |
|                                                                                                                              | Status                   | Under construction        |





### Facilities



#### Gallery











### Floor plans