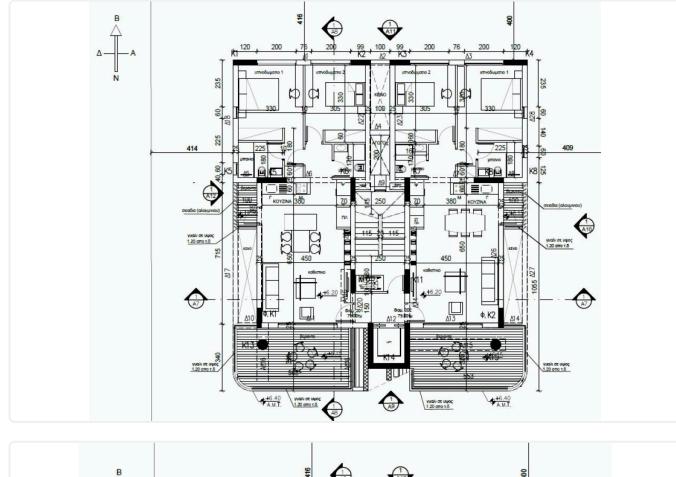

| Covered veranda          | 19 m²                     |
| •2 W/C                                                                                                                       | Parking spaces           | 1                         |
| <ul> <li>Internal Area 79m2</li> <li>Covered Veranda 19m2</li> <li>Covered Parking</li> <li>Energy Efficiency "A"</li> </ul> | Energy efficiency rating | А                         |
|                                                                                                                              | Status                   | Under construction        |





### Facilities



#### Gallery











### Floor plans