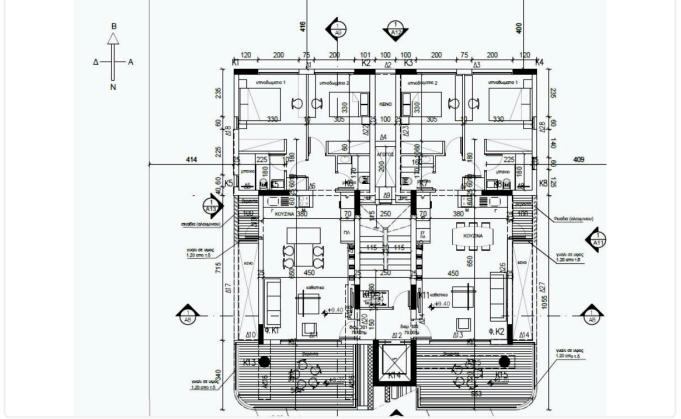

| Covered veranda          | 19 m²                     |
| •2 W/C                                                                                                                       | Parking spaces           | 1                         |
| <ul> <li>Internal Area 79m2</li> <li>Covered Veranda 19m2</li> <li>Covered Parking</li> <li>Energy Efficiency "A"</li> </ul> | Energy efficiency rating | А                         |
|                                                                                                                              | Status                   | Under construction        |





### Facilities



#### Gallery











### Floor plans