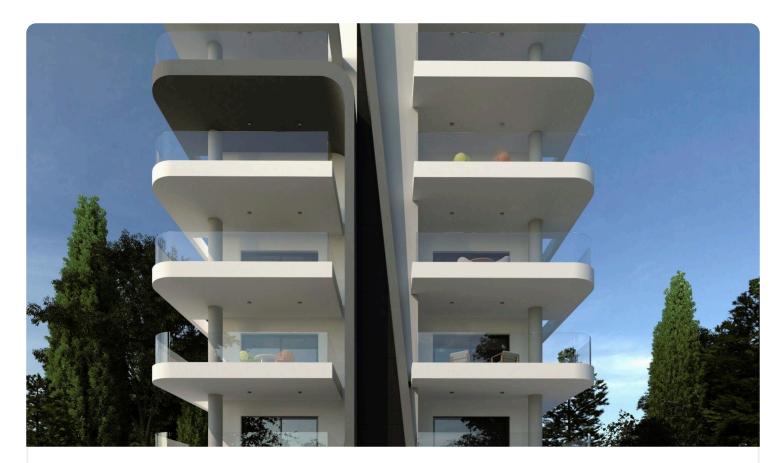

Reference 4298

# 2 Bed Apartment in Latsia close to Lidl

# €300,000 +vat

| Latsia, Nicosia                                                                                                              | 2 Bedrooms 2 Bathrooms   | 79 m <sup>2</sup> Covered |
|------------------------------------------------------------------------------------------------------------------------------|--------------------------|---------------------------|
| Description                                                                                                                  |                          |                           |
| •2 bed                                                                                                                       | Covered veranda          | 19 m²