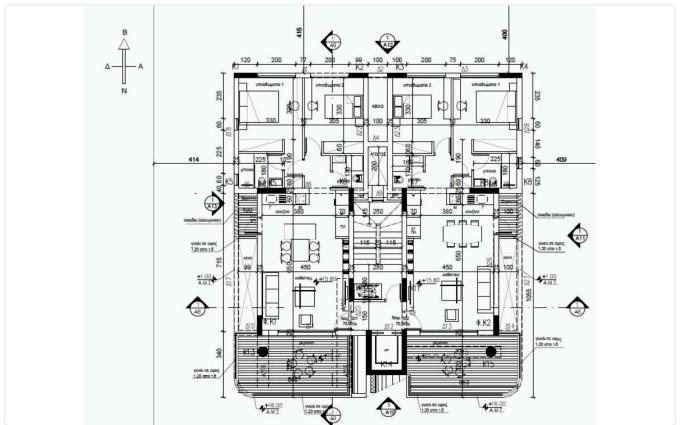

| Covered veranda          | 19 m²                     |
| •2 W/C                                                                                                                       | Parking spaces           | 1                         |
| <ul> <li>Internal Area 79m2</li> <li>Covered Veranda 19m2</li> <li>Covered Parking</li> <li>Energy Efficiency "A"</li> </ul> | Energy efficiency rating | А                         |
|                                                                                                                              | Status                   | Under construction        |





### Facilities



#### Gallery











### Floor plans