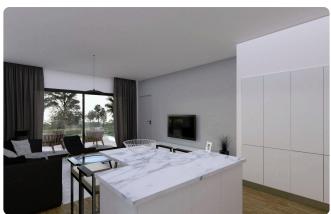

|
| •2 bed                                                                                                                       | Covered veranda          | 19 m²                     |
| •2 W/C                                                                                                                       | Parking spaces           | 1                         |
| <ul> <li>Internal Area 79m2</li> <li>Covered Veranda 19m2</li> <li>Covered Parking</li> <li>Energy Efficiency "A"</li> </ul> | Energy efficiency rating | А                         |
|                                                                                                                              | Status                   | Under construction        |





### Facilities



#### Gallery











### Floor plans