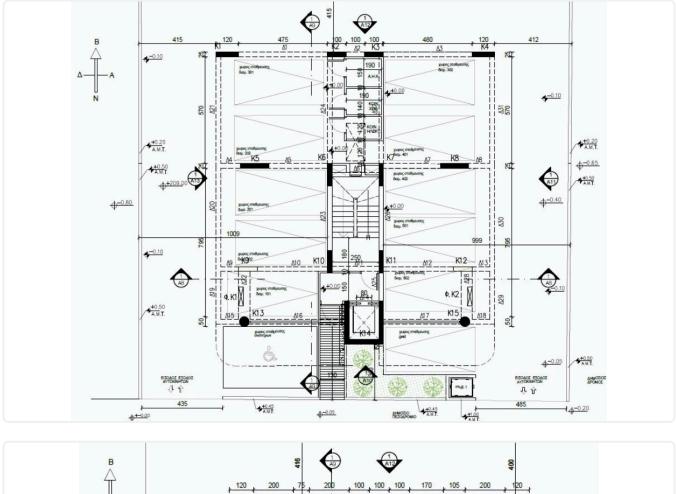

| •2 bed                                                                                                                       | Covered veranda          | 19 m²                     |
| •2 W/C                                                                                                                       | Parking spaces           | 1                         |
| <ul> <li>Internal Area 79m2</li> <li>Covered Veranda 19m2</li> <li>Covered Parking</li> <li>Energy Efficiency "A"</li> </ul> | Energy efficiency rating | А                         |
|                                                                                                                              | Status                   | Under construction        |





### Facilities



#### Gallery











### Floor plans