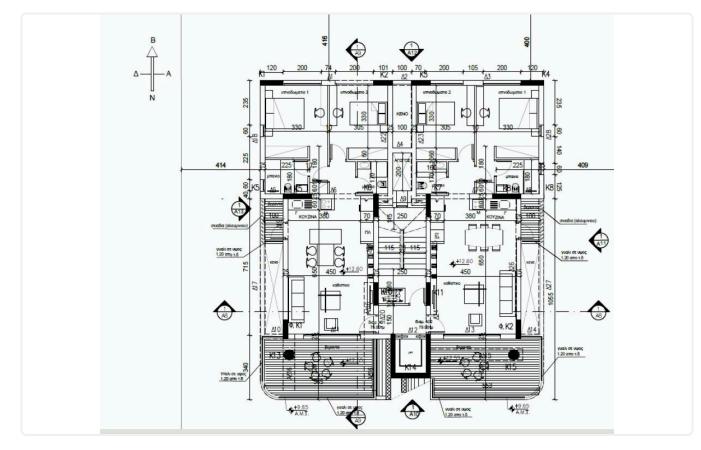

| Covered veranda          | 19 m²                     |
| •2 W/C                                                                                                                       | Parking spaces           | 1                         |
| <ul> <li>Internal Area 79m2</li> <li>Covered Veranda 19m2</li> <li>Covered Parking</li> <li>Energy Efficiency "A"</li> </ul> | Energy efficiency rating | А                         |
|                                                                                                                              | Status                   | Under construction        |





### Facilities



#### Gallery











### Floor plans