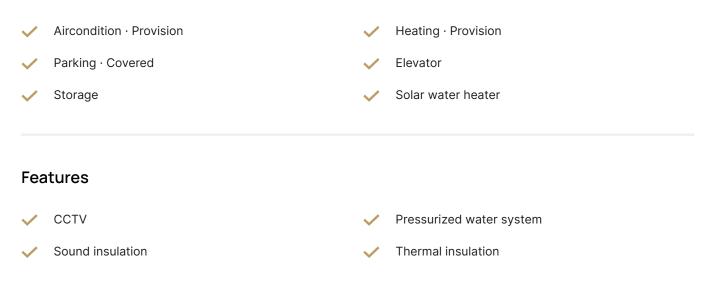

|                           |
| •2 bed                                                                                                                       | Covered veranda          | 19 m²                     |
| •2 W/C                                                                                                                       | Parking spaces           | 1                         |
| <ul> <li>Internal Area 79m2</li> <li>Covered Veranda 19m2</li> <li>Covered Parking</li> <li>Energy Efficiency "A"</li> </ul> | Energy efficiency rating | А                         |
|                                                                                                                              | Status                   | Under construction        |





### Facilities



#### Gallery











### Floor plans