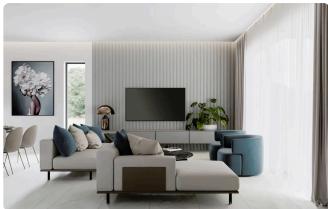

### Description

- •3 bedrooms
- •3 W/C
- Internal Area 144m2
- •Covered Veranda 45m2
- Uncovered Veranda 25m2
- •Green Area 117m2
- •Plot 347m2
- •Covered Parking
- Photovoltaic Panels

| Plot                     | 347 m²            |
|--------------------------|-------------------|
| Covered veranda          | 45 m <sup>2</sup> |
| Uncovered veranda        | 25 m <sup>2</sup> |
| Garden                   | 117 m²            |
| Parking spaces           | 1                 |
| Energy efficiency rating | Α                 |
| Status                   | Off plan          |

#### Features

Guest WC
Luxury specifications
Near amenities
Corner
Easy access to highway
Easy access to highway
En suite Bathroom
Modern design
Modern design
Alarm system, Provision
Spacious rooms
Thermal insulation