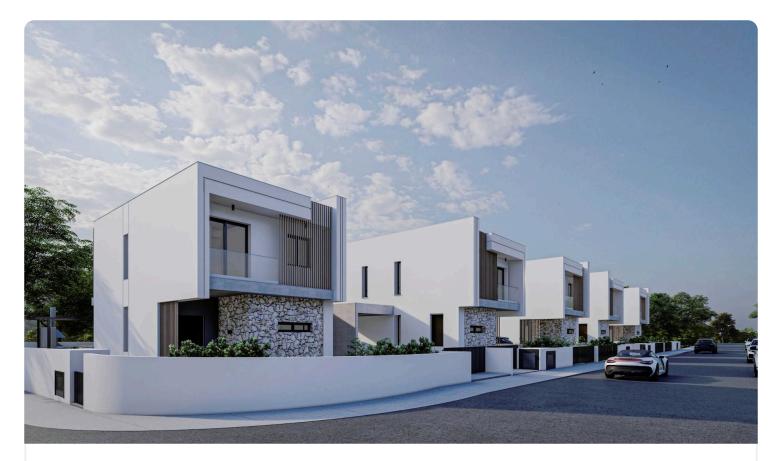

# 3 Bed Detatched House in Ypsonas, Limassol

# €425,000 +VAT

| Ypsonas, Limassol | 3 Bedrooms | 3 Bathrooms | 144 m <sup>2</sup> Covered |
|-------------------|------------|-------------|----------------------------|
|                   |            |             |                            |

### Description

- •3 bedrooms
- •3 W/C
- Internal Area 144m2
- •Covered Veranda 45m2
- Uncovered Veranda 25m2
- •Green Area 117m2
- •Plot 347m2
- •Covered Parking
- Photovoltaic Panels

| Plot                     | 347 m²            |
|--------------------------|-------------------|
| Covered veranda          | 45 m <sup>2</sup> |
| Uncovered veranda        | 25 m <sup>2</sup> |
| Garden                   | 117 m²            |
| Parking spaces           | 1                 |
| Energy efficiency rating | Α                 |
| Status                   | Off plan          |