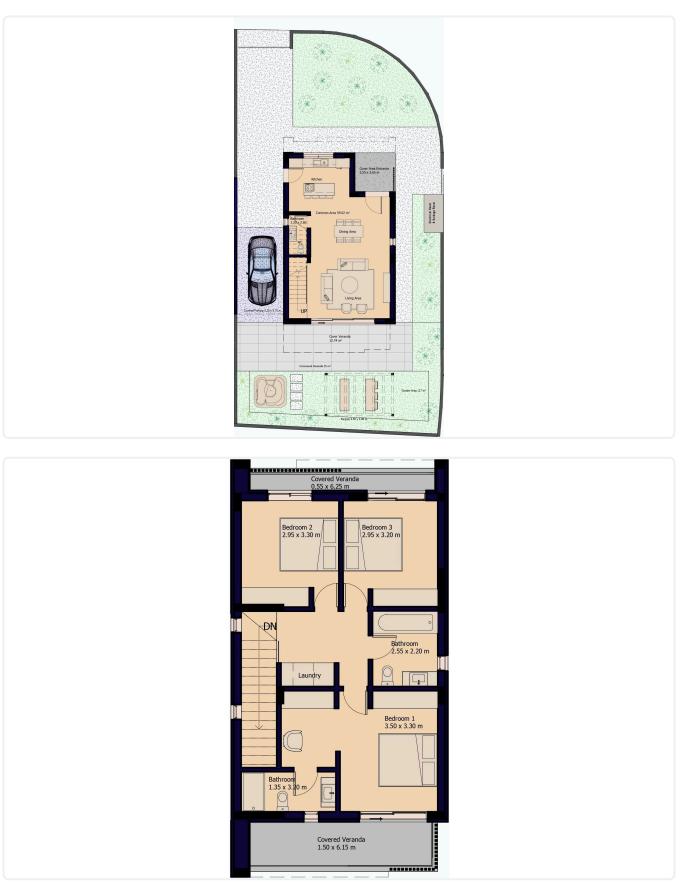

otovoltaic Panels

| Plot                     | 347 m²            |
|--------------------------|-------------------|
| Covered veranda          | 45 m <sup>2</sup> |
| Uncovered veranda        | 25 m <sup>2</sup> |
| Garden                   | 117 m²            |
| Parking spaces           | 1                 |
| Energy efficiency rating | Α                 |
| Status                   | Off plan          |





#### Facilities

✓ Aircondition · Provision
 ✓ Heating · Provision
 ✓ Parking · Covered
 ✓ Solar photovoltaic panels

#### Features

Guest WC
Luxury specifications
Near amenities
Corner
Easy access to highway
Easy access to highway
En suite Bathroom
Modern design
Modern design
Alarm system, Provision
Spacious rooms
Thermal insulation

#### Gallery



















# Floor plans