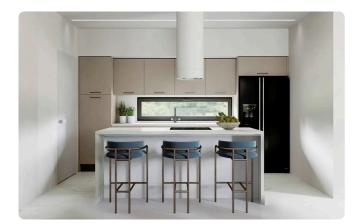

### Description

- •3 bedrooms
- •3 W/C
- Internal Area 144m2
- •Covered Veranda 45m2
- Uncovered Veranda 25m2
- •Green Area 117m2
- •Plot 347m2
- •Covered Parking
- Photovoltaic Panels

| Plot                     | 347 m²            |
|--------------------------|-------------------|
| Covered veranda          | 45 m <sup>2</sup> |
| Uncovered veranda        | 25 m <sup>2</sup> |
| Garden                   | 117 m²            |
| Parking spaces           | 1                 |
| Energy efficiency rating | Α                 |
| Status                   | Off plan          |

#### Features

Guest WC
Luxury specifications
Near amenities
Corner
Easy access to highway
Easy access to highway
En suite Bathroom
Modern design
Modern design
Alarm system, Provision
Spacious rooms
Thermal insulation