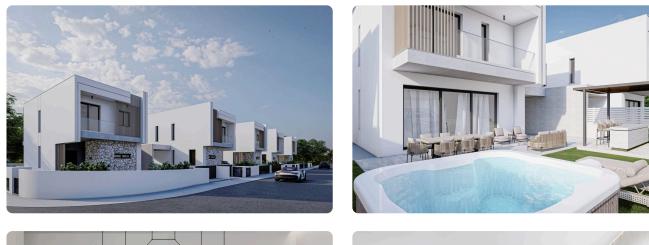

### Description

- •3 bedrooms
- •3 W/C
- Internal Area 144m2
- •Covered Veranda 45m2
- Uncovered Veranda 25m2
- •Green Area 117m2
- •Plot 347m2
- •Covered Parking
- Photovoltaic Panels

| Plot                     | 347 m²            |
|--------------------------|-------------------|
| Covered veranda          | 45 m <sup>2</sup> |
| Uncovered veranda        | 25 m <sup>2</sup> |
| Garden                   | 117 m²            |
| Parking spaces           | 1                 |
| Energy efficiency rating | Α                 |
| Status                   | Off plan          |

#### Facilities

✓ Aircondition · Provision
 ✓ Heating · Provision
 ✓ Parking · Covered
 ✓ Solar photovoltaic panels

#### Features

Guest WC
Luxury specifications
Near amenities
Corner
Easy access to highway
Easy access to highway
En suite Bathroom
Modern design
Modern design
Alarm system, Provision
Spacious rooms
Thermal insulation