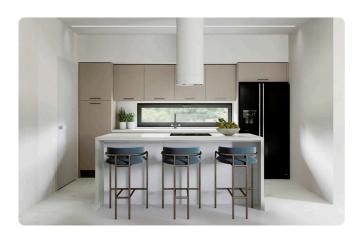

Plot                     | 347 m <sup>2</sup> |
|--------------------------|--------------------|
| Covered veranda          | 45 m²              |
| Uncovered veranda        | 32 m²              |
| Garden                   | 98 m²              |
| Parking spaces           | 1                  |
| Energy efficiency rating | Α                  |
| Status                   | Off plan           |
|                          |                    |





### **Facilities**

- ✓ Aircondition · Provision
- ✓ Parking · Covered

- ✓ Heating · Provision
- Solar photovoltaic panels

#### **Features**

- Guest WC
- Luxury specifications
- Near amenities
- Spacious rooms
- Thermal insulation

- En suite Bathroom
- Modern design
- Alarm system, Provision
- Easy access to highway

## Gallery





















# Floor plans