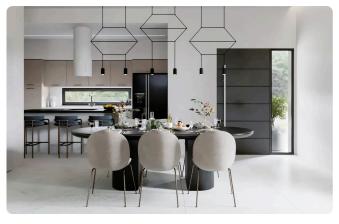

nels

| Plot                     | 347 m <sup>2</sup> |
|--------------------------|--------------------|
| Covered veranda          | 45 m²              |
| Uncovered veranda        | 32 m²              |
| Garden                   | 98 m²              |
| Parking spaces           | 1                  |
| Energy efficiency rating | Α                  |
| Status                   | Off plan           |
|                          |                    |





### **Facilities**

- ✓ Aircondition · Provision
- ✓ Parking · Covered

- ✓ Heating · Provision
- Solar photovoltaic panels

#### **Features**

- Guest WC
- Luxury specifications
- Near amenities
- Spacious rooms
- Thermal insulation

- En suite Bathroom
- Modern design
- Alarm system, Provision
- Easy access to highway

## Gallery





















# Floor plans