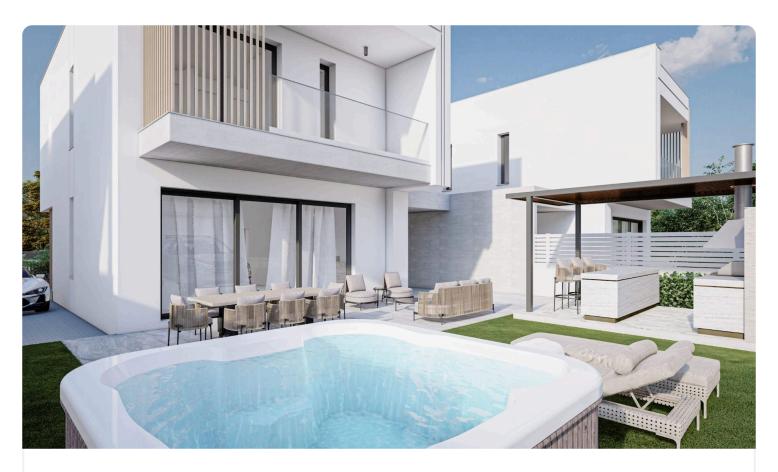

Reference 4279

3 Bed Detatched House in Ypsonas, Limassol

€415,000 +VAT

Ypsonas, Limassol

3 Bedrooms

3 Bathrooms 144 m<sup>2</sup> Covered

## Description

- •3 bedrooms
- •3 W/C
- •Internal Area 144m2
- •Covered Veranda 45m2
- •Uncovered Veranda 32m2
- •Green Area 98m2
- •Plot 347m2
- •Covered Parking
- Photovoltaic Panels

| Plot                     | 347 m <sup>2</sup> |
|--------------------------|--------------------|
| Covered veranda          | 45 m²              |
| Uncovered veranda        | 32 m²              |
| Garden                   | 98 m²              |
| Parking spaces           | 1                  |
| Energy efficiency rating | Α                  |
| Status                   | Off plan           |
|                          |                    |