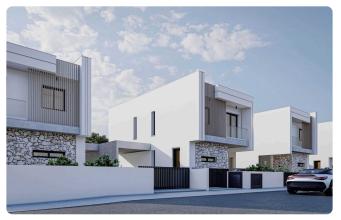

Panels

| Plot                     | 347 m <sup>2</sup> |
|--------------------------|--------------------|
| Covered veranda          | 45 m²              |
| Uncovered veranda        | 32 m²              |
| Garden                   | 98 m²              |
| Parking spaces           | 1                  |
| Energy efficiency rating | Α                  |
| Status                   | Off plan           |
|                          |                    |





### **Facilities**

- ✓ Aircondition · Provision
- ✓ Parking · Covered

- ✓ Heating · Provision
- Solar photovoltaic panels

#### **Features**

- Guest WC
- Luxury specifications
- Near amenities
- Spacious rooms
- Thermal insulation

- En suite Bathroom
- Modern design
- Alarm system, Provision
- Easy access to highway

## Gallery





















# Floor plans