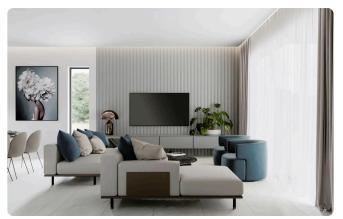

ls

| Plot                     | 347 m <sup>2</sup> |
|--------------------------|--------------------|
| Covered veranda          | 45 m²              |
| Uncovered veranda        | 32 m²              |
| Garden                   | 98 m²              |
| Parking spaces           | 1                  |
| Energy efficiency rating | Α                  |
| Status                   | Off plan           |
|                          |                    |





### **Facilities**

- ✓ Aircondition · Provision
- ✓ Parking · Covered

- ✓ Heating · Provision
- Solar photovoltaic panels

#### **Features**

- Guest WC
- Luxury specifications
- Near amenities
- Spacious rooms
- Thermal insulation

- En suite Bathroom
- Modern design
- Alarm system, Provision
- Easy access to highway

## Gallery





















# Floor plans