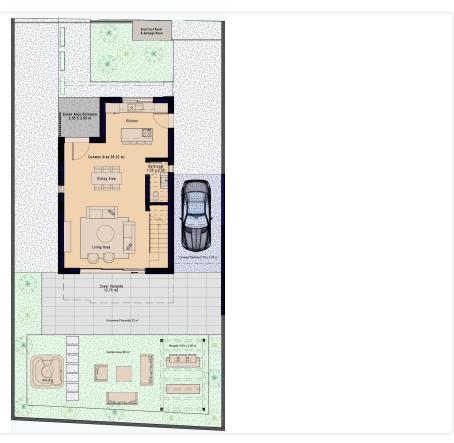

# Floor plans

## Description

- •3 bedrooms
- •3 W/C
- •Internal Area 144m2
- •Covered Veranda 45m2
- •Uncovered Veranda 32m2
- •Green Area 98m2
- •Plot 347m2
- •Covered Parking
- Photovoltaic Panels

| Plot                     | 347 m <sup>2</sup> |
|--------------------------|--------------------|
| Covered veranda          | 45 m²              |
| Uncovered veranda        | 32 m²              |
| Garden                   | 98 m²              |
| Parking spaces           | 1                  |
| Energy efficiency rating | Α                  |
| Status                   | Off plan           |
|                          |                    |