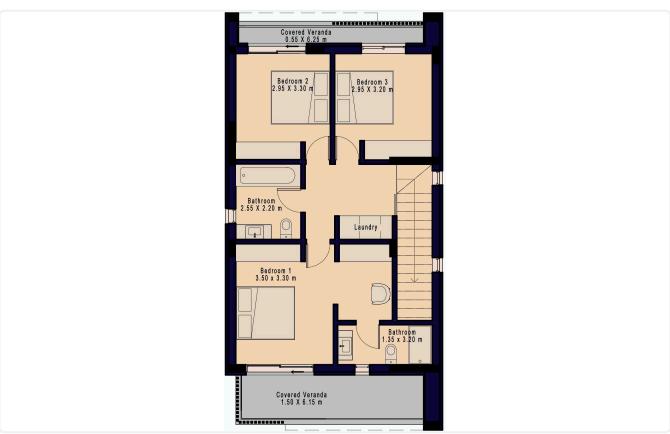

## Description

- •3 bedrooms
- •3 W/C
- •Internal Area 144m2
- •Covered Veranda 45m2
- •Uncovered Veranda 32m2
- •Green Area 98m2
- •Plot 347m2
- •Covered Parking
- Photovoltaic Panels

| Plot                     | 347 m <sup>2</sup> |
|--------------------------|--------------------|
| Covered veranda          | 45 m²              |
| Uncovered veranda        | 32 m²              |
| Garden                   | 98 m²              |
| Parking spaces           | 1                  |
| Energy efficiency rating | Α                  |
| Status                   | Off plan           |
|                          |                    |