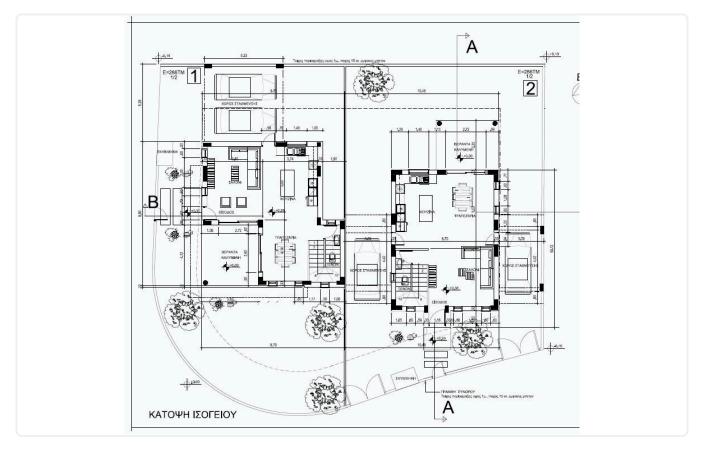

|                          |                               |
| •3 bedrooms                                                                                     | Plot                     | 286 m <sup>2</sup>            |
| •3 W/C                                                                                          | Parking spaces           | 2                             |
| <ul> <li>Internal Area 146m2</li> <li>Plot Area 286m2</li> <li>Covered Parking Space</li> </ul> | Energy efficiency rating | A                             |
| •Storage<br>•Modern Architecture                                                                | Status                   | Under<br>construction         |



•Energy Efficiency "A" •Photovoltaic Panels



## Facilities



## Gallery







## Floor plans