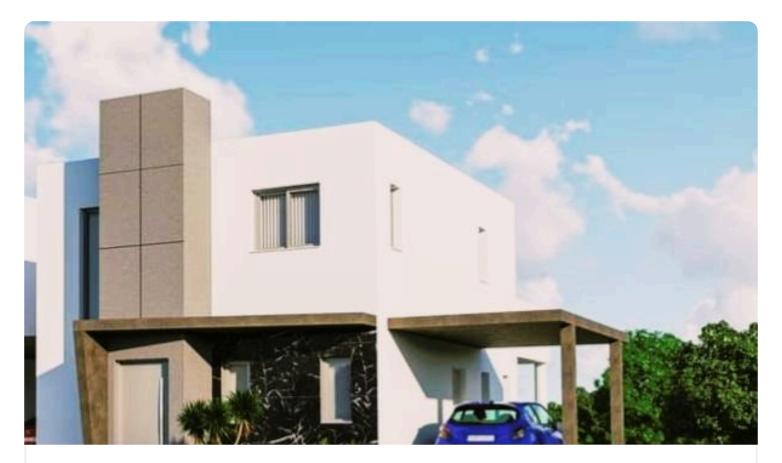

Reference 4247

| 3 Bed Detached House in Dali close to Linear Park                                               |                          | 265,000 +vat                  |
|-------------------------------------------------------------------------------------------------|--------------------------|-------------------------------|
| Dali, Nicosia                                                                                   | 3 Bedrooms 3 Bathroom    | ns 146 m <sup>2</sup> Covered |
|                                                                                                 |                          |                               |
| Description                                                                                     |                          |                               |
| •3 bedrooms                                                                                     | Plot                     | 286 m <sup>2</sup>            |
| •3 W/C                                                                                          | Parking spaces           | 2                             |
| <ul> <li>Internal Area 146m2</li> <li>Plot Area 286m2</li> <li>Covered Parking Space</li> </ul> | Energy efficiency rating | A                             |
| •Storage<br>•Modern Architecture                                                                | Status                   | Under<br>construction         |

## Gallery