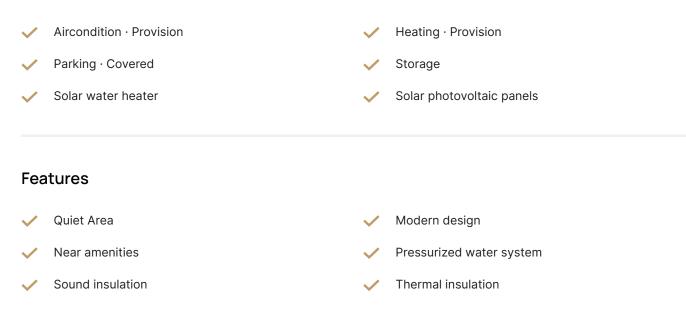

|                          |                               |
| •3 bedrooms                                                                                     | Plot                     | 286 m <sup>2</sup>            |
| •3 W/C                                                                                          | Parking spaces           | 2                             |
| <ul> <li>Internal Area 146m2</li> <li>Plot Area 286m2</li> <li>Covered Parking Space</li> </ul> | Energy efficiency rating | A                             |
| •Storage<br>•Modern Architecture                                                                | Status                   | Under<br>construction         |



•Energy Efficiency "A" •Photovoltaic Panels



## Facilities



## Gallery







## Floor plans