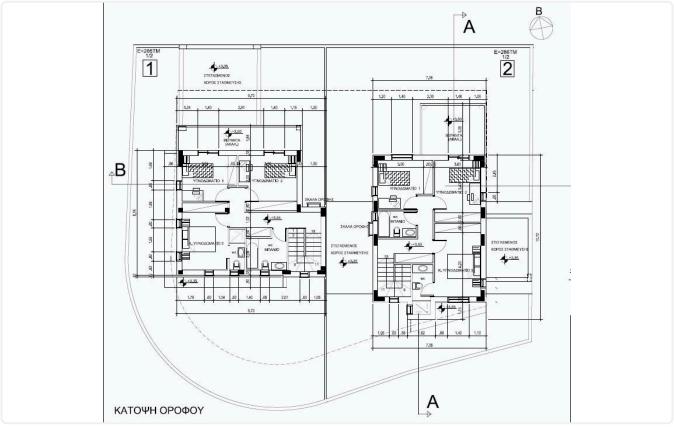

|                          |                               |
| •3 bedrooms                                                                                     | Plot                     | 286 m <sup>2</sup>            |
| •3 W/C                                                                                          | Parking spaces           | 2                             |
| <ul> <li>Internal Area 146m2</li> <li>Plot Area 286m2</li> <li>Covered Parking Space</li> </ul> | Energy efficiency rating | A                             |
| •Storage<br>•Modern Architecture                                                                | Status                   | Under<br>construction         |



•Energy Efficiency "A" •Photovoltaic Panels



## Facilities



## Gallery







## Floor plans