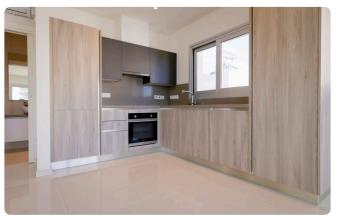

#### **Features**

- Guest WC
- Ground Floor Bedroom
- En suite Bathroom
- Near amenities
- Kitchen appliances
- Open plan
- Bright
- Fitted wardrobes

- Veranda
- Quiet Area
- Sea view
- Laundry room
- Double glazing
- Investment opportunity
- Balcony
- Easy access to highway