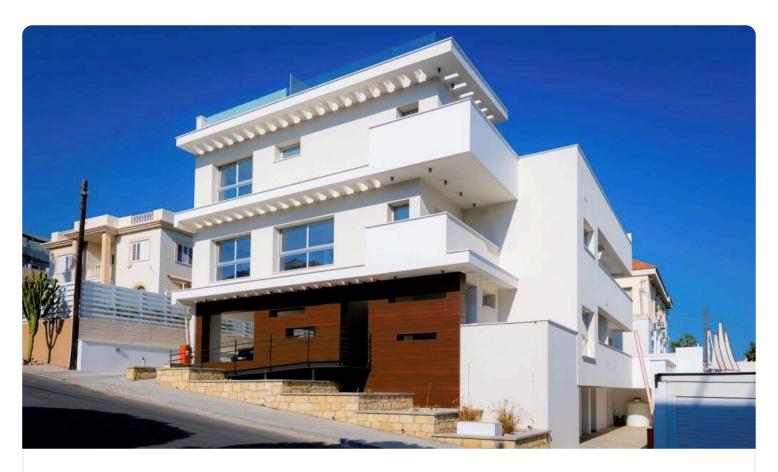

Reference 4190

2 Bed Duplex Apartment in Germasogeia, Limassol

€503,000 +VAT

Germasogia, Limassol

3 Bedrooms

2 Bathrooms

113 m<sup>2</sup> Covered

### Description

- •2 bedrooms
- •3 W/C
- •Internal Area 113m2
- Underground Parking
- •Communal Roof Terrace
- Photovoltaic Panels
- Storage
- •Sea View

Parking spaces

1

Year of Construction

2022

Status

Key ready