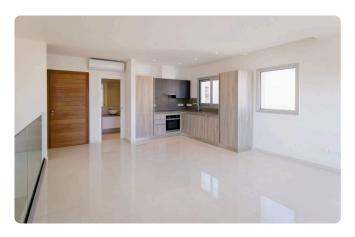

#### **Features**

- Guest WC
- Ground Floor Bedroom
- En suite Bathroom
- Near amenities
- Kitchen appliances
- Open plan
- Bright
- Fitted wardrobes

- Veranda
- Quiet Area
- Sea view
- Laundry room
- Double glazing
- Investment opportunity
- Balcony
- Easy access to highway