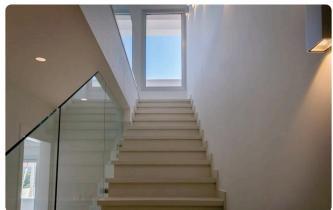

tment in Germasogeia, Limassol

€503,000 +VAT

Germasogia, Limassol

3 Bedrooms

2 Bathrooms

113 m<sup>2</sup> Covered

### Description

- •2 bedrooms
- •3 W/C
- •Internal Area 113m2
- Underground Parking
- •Communal Roof Terrace
- Photovoltaic Panels
- Storage
- •Sea View

Parking spaces

1

Year of Construction

2022

Status

Key ready





#### **Facilities**

- ✓ Aircondition · Split system
- Elevator
- ✓ Solar water heater

- ✓ Parking · Underground
- Storage
- Solar photovoltaic panels

#### **Features**

- Guest WC
- Ground Floor Bedroom
- En suite Bathroom
- Near amenities
- Kitchen appliances
- Open plan
- Bright
- Fitted wardrobes

- Veranda
- Quiet Area
- Sea view
- Laundry room
- Double glazing
- Investment opportunity
- Balcony
- Easy access to highway

## Gallery



















# Floor plans