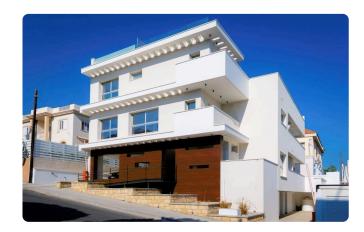

Reference 4190

2 Bed Duplex Apartment in Germasogeia, Limassol

€503,000 +VAT

Germasogia, Limassol

3 Bedrooms

2 Bathrooms

113 m<sup>2</sup> Covered

### Description

- •2 bedrooms
- •3 W/C
- •Internal Area 113m2
- Underground Parking
- •Communal Roof Terrace
- Photovoltaic Panels
- Storage
- •Sea View

Parking spaces

1

Year of Construction

2022

Status

Key ready