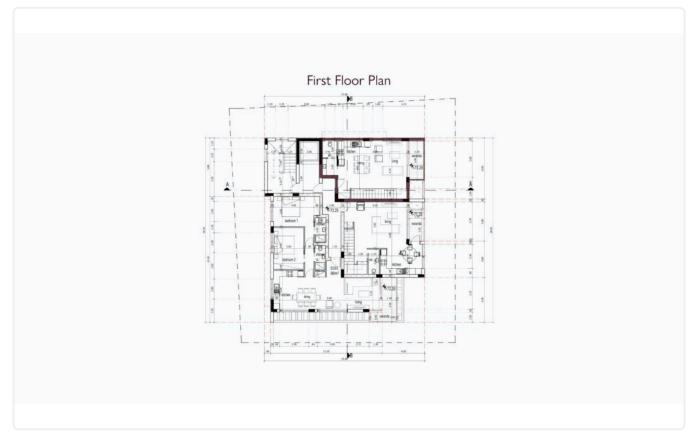

assol

€503,000 +VAT

Germasogia, Limassol

3 Bedrooms

2 Bathrooms

113 m<sup>2</sup> Covered

### Description

- •2 bedrooms
- •3 W/C
- •Internal Area 113m2
- Underground Parking
- •Communal Roof Terrace
- Photovoltaic Panels
- Storage
- •Sea View

Parking spaces

1

Year of Construction

2022

Status

Key ready





#### **Facilities**

- ✓ Aircondition · Split system
- Elevator
- ✓ Solar water heater

- ✓ Parking · Underground
- Storage
- Solar photovoltaic panels

#### **Features**

- Guest WC
- Ground Floor Bedroom
- En suite Bathroom
- Near amenities
- Kitchen appliances
- Open plan
- Bright
- Fitted wardrobes

- Veranda
- Quiet Area
- Sea view
- Laundry room
- Double glazing
- Investment opportunity
- Balcony
- Easy access to highway

## Gallery



















# Floor plans