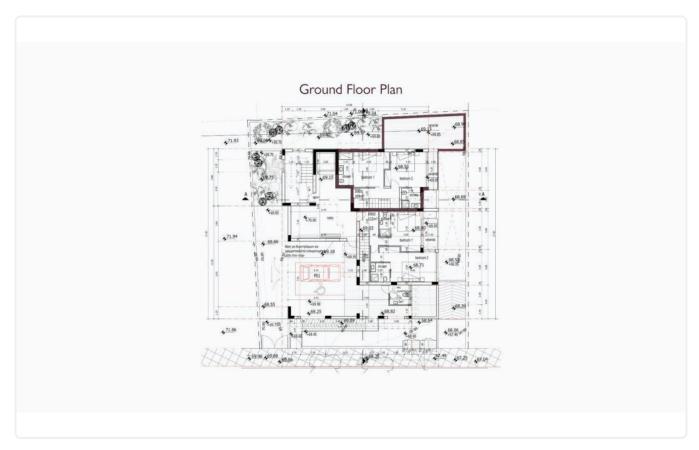

imassol

€503,000 +VAT

Germasogia, Limassol

3 Bedrooms

2 Bathrooms

113 m<sup>2</sup> Covered

### Description

- •2 bedrooms
- •3 W/C
- •Internal Area 113m2
- Underground Parking
- •Communal Roof Terrace
- Photovoltaic Panels
- Storage
- •Sea View

Parking spaces

1

Year of Construction

2022

Status

Key ready





#### **Facilities**

- ✓ Aircondition · Split system
- Elevator
- ✓ Solar water heater

- ✓ Parking · Underground
- Storage
- Solar photovoltaic panels

#### **Features**

- Guest WC
- Ground Floor Bedroom
- En suite Bathroom
- Near amenities
- Kitchen appliances
- Open plan
- Bright
- Fitted wardrobes

- Veranda
- Quiet Area
- Sea view
- Laundry room
- Double glazing
- Investment opportunity
- Balcony
- Easy access to highway

## Gallery



















# Floor plans