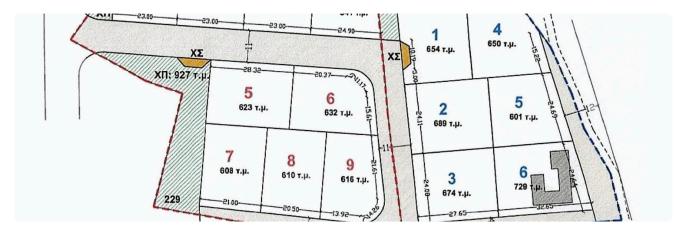

## Gallery

| ΑΡΙΘΜΟΣ<br>ΟΙΚΟΠΕΔΟΥ |   | ΕΜΒΑΔΟΝ | ΠΡΟΣΟΨΗ | ΓΩΝΙΑΚΟ | ΣΕ ΕΠΑΦΗ<br>ΜΕ ΠΡΑΣΙΝΟ |             |
|----------------------|---|---------|---------|---------|------------------------|-------------|
| 1                    |   | 541     | 23.00   |         | ✓                      | SOLD        |
| 2                    | ٠ | 541     | 23.00   |         |                        | SOLD        |
| 3                    | ٠ | 541     | 23.00   |         |                        | AVAILABLE   |
| 4                    |   | 541     | 24.90   |         | ✓                      | AVAILABLE   |
| 5                    |   | 623     | 28.32   |         | ~                      | SOLD        |
| 6                    |   | 632     | 47.15   | ✓       |                        | AVAILABLE   |
| 7                    |   | 608     | 21.00   |         | ✓                      | AVAII ADI E |