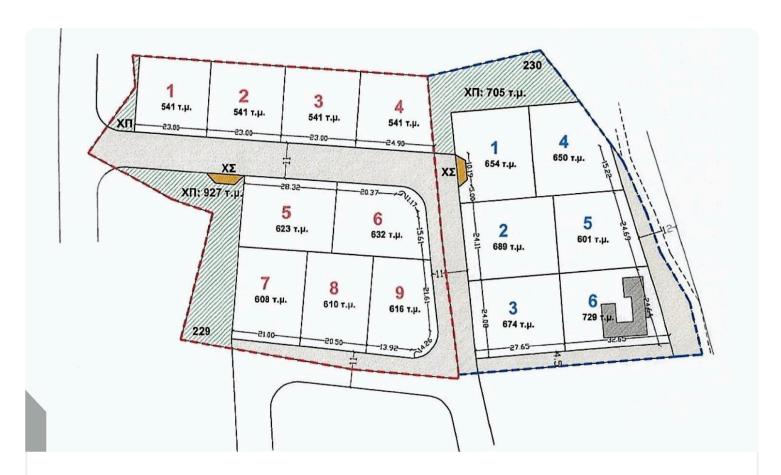

## Gallery

| ΑΡΙΘΜΟΣ<br>ΟΙΚΟΠΕΔΟΥ |   | ΕΜΒΑΔΟΝ | ΠΡΟΣΟΨΗ | ΓΩΝΙΑΚΟ | ΣΕ ΕΠΑΦΗ<br>ΜΕ ΠΡΑΣΙΝΟ |             |
|----------------------|---|---------|---------|---------|------------------------|-------------|
| 1                    |   | 541     | 23.00   |         | ✓                      | SOLD        |
| 2                    | ٠ | 541     | 23.00   |         |                        | SOLD        |
| 3                    | ٠ | 541     | 23.00   |         |                        | AVAILABLE   |
| 4                    |   | 541     | 24.90   |         | ✓                      | AVAILABLE   |
| 5                    |   | 623     | 28.32   |         | ~                      | SOLD        |
| 6                    |   | 632     | 47.15   | ✓       |                        | AVAILABLE   |
| 7                    |   | 608     | 21.00   |         | ✓                      | AVAII ADI E |