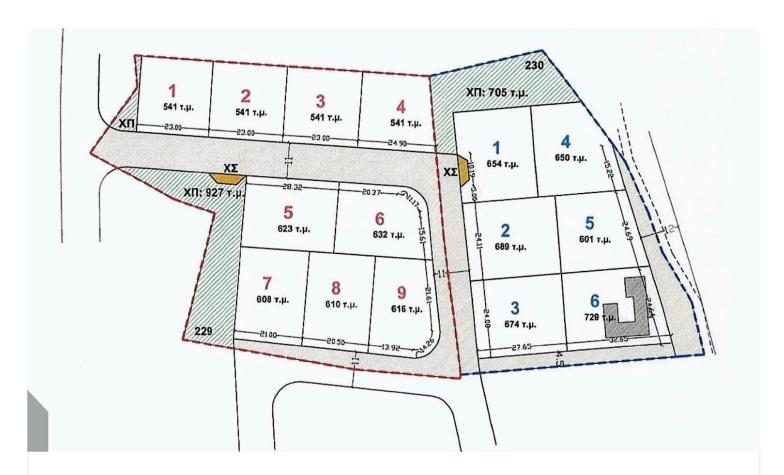

## Gallery

Τιμή: Από €280/τ.μ. – Πωλούνται και Μισά Οικόπεδα

| ΑΡΙΘΜΟΣ<br>ΟΙΚΟΠΕΔΟΥ |   | ΕΜΒΑΔΟΝ | ΠΡΟΣΟΨΗ | ΓΩΝΙΑΚΟ  | ΣΕ ΕΠΑΦΗ<br>ΜΕ ΠΡΑΣΙΝΟ |           |
|----------------------|---|---------|---------|----------|------------------------|-----------|
| 1                    |   | 541     | 23.00   |          | <b>✓</b>               | SOLD      |
| 2                    | ٠ | 541     | 23.00   |          |                        | SOLD      |
| 3                    | • | 541     | 23.00   |          |                        | AVAILABLE |
| 4                    |   | 541     | 24.90   |          | <b>*</b>               | AVAILABLE |
| 5                    |   | 623     | 28.32   |          | ~                      | SOLD      |
| 6                    |   | 632     | 47.15   | ·        |                        | AVAILABLE |
| 7                    |   | 608     | 21.00   |          | <b>*</b>               | AVAILABLE |
| 8                    | ٠ | 610     | 20.50   |          |                        | AVAILABLE |
| 9                    |   | 616     | 49-79   | <b>✓</b> |                        | AVAILABLE |