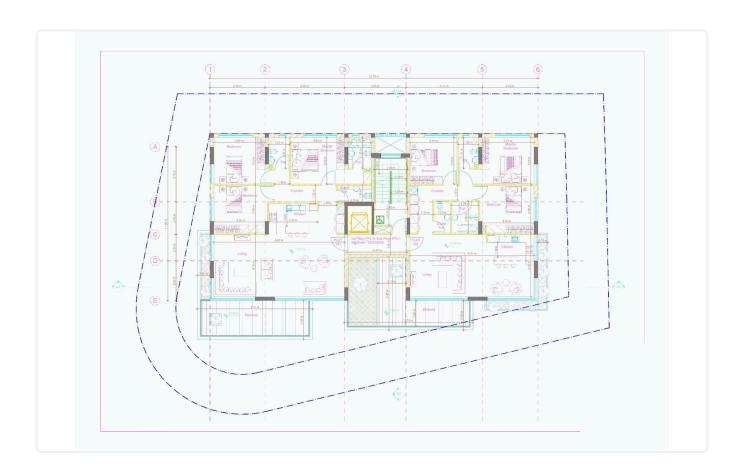

# Floor plans

#### Key Features:

- 3 Bedrooms: Spacious and elegantly designed for comfort and style.
- 2 W/C: Modern and well-appointed.
- Internal Areas: 141m² of beautifully crafted living space.
- Covered Verandas: 27m², perfect for outdoor relaxation and entertaining.
- Uncovered Verandas 7 sqm
- Roof Garden 75sqm
- Covered Parking: Secure and convenient.
- Energy Efficiency: Rated "A" for optimal energy savings and environmental friendliness.
- Underfloor Heating: Equipped with a state-of-the-art heat pump for consistent warmth.
- Automation Systems: Cutting-edge home automation for enhanced convenience and control.

| Covered veranda          | 27 m²                 |
|--------------------------|-----------------------|
| Uncovered veranda        | 7 m²                  |
| Roof garden              | 75 m²                 |
| Parking spaces           | 2                     |
| Energy efficiency rating | А                     |
| Status                   | Under<br>construction |