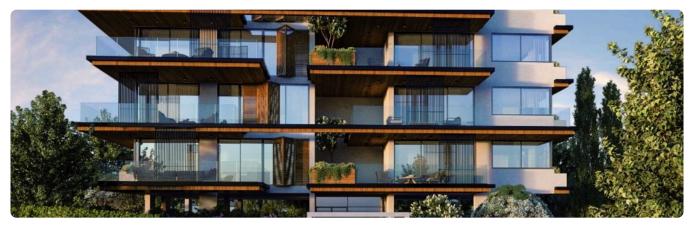

## 3 Bed Penthouse with Roof Garden in Lykavitos close to Landmark Nicosia

€600,000 +VAT

Lykabittos, Nicosia

3 Bedrooms

2 Bathrooms

141 m<sup>2</sup> Covered

#### Key Features:

- 3 Bedrooms: Spacious and elegantly designed for comfort and style.
- 2 W/C: Modern and well-appointed.
- Internal Areas: 141m² of beautifully crafted living space.
- Covered Verandas: 27m², perfect for outdoor relaxation and entertaining.
- Uncovered Verandas 7 sqm
- Roof Garden 75sqm
- Covered Parking: Secure and convenient.
- Energy Efficiency: Rated "A" for optimal energy savings and environmental friendliness.
- Underfloor Heating: Equipped with a state-of-the-art heat pump for consistent warmth.
- Automation Systems: Cutting-edge home automation for enhanced convenience and control.