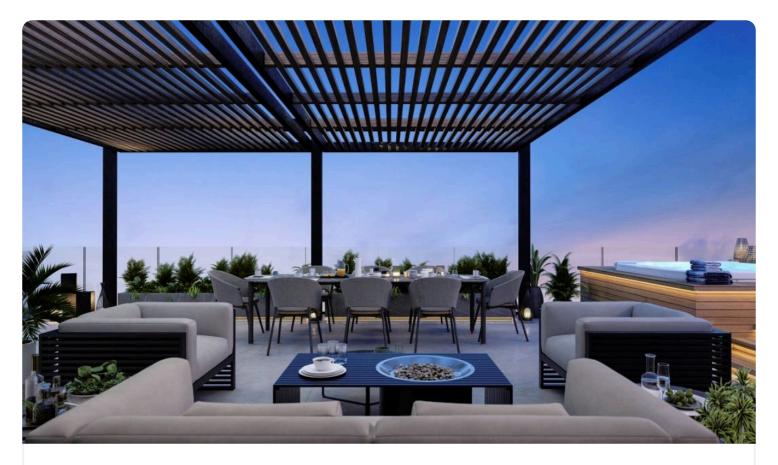

#### Key Features:

- 3 Bedrooms: Spacious and elegantly designed for comfort and style.
- 2 W/C: Modern and well-appointed.
- Internal Areas: 141m² of beautifully crafted living space.
- Covered Verandas: 27m², perfect for outdoor relaxation and entertaining.
- Uncovered Verandas 7 sqm
- Roof Garden 75sqm
- Covered Parking: Secure and convenient.
- Energy Efficiency: Rated "A" for optimal energy savings and environmental friendliness.
- Underfloor Heating: Equipped with a state-of-the-art heat pump for consistent warmth.
- Automation Systems: Cutting-edge home automation for enhanced convenience and control.

| Covered veranda          | 27 m²                 |
|--------------------------|-----------------------|
| Uncovered veranda        | 7 m²                  |
| Roof garden              | 75 m²                 |
| Parking spaces           | 2                     |
| Energy efficiency rating | А                     |
| Status                   | Under<br>construction |

#### **Experience Elevated Living in Lykabittos**

This exquisite property is designed to meet the highest standards of luxury and comfort, making it an ideal home for discerning buyers seeking an unparalleled living experience in the heart of Nicosia.