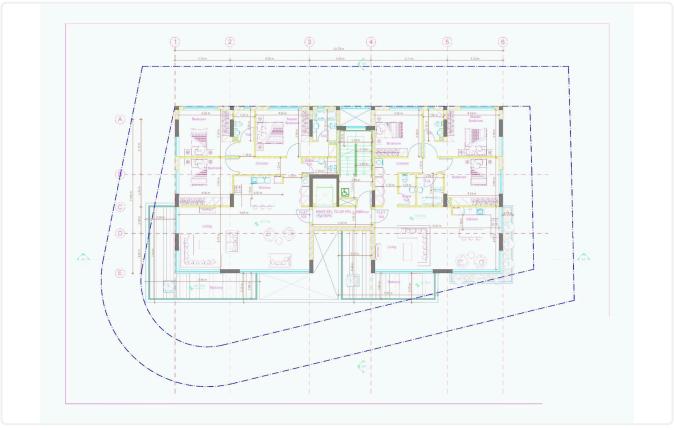

# Floor plans

#### Key Features:

- 3 Bedrooms: Spacious and elegantly designed for comfort and style.
- 2 W/C: Modern and well-appointed.
- Internal Areas: 141m² of beautifully crafted living space.
- Covered Verandas: 27m², perfect for outdoor relaxation and entertaining.
- Uncovered Verandas 7 sqm
- Roof Garden 75sqm
- Covered Parking: Secure and convenient.
- Energy Efficiency: Rated "A" for optimal energy savings and environmental friendliness.
- Underfloor Heating: Equipped with a state-of-the-art heat pump for consistent warmth.
- Automation Systems: Cutting-edge home automation for enhanced convenience and control.

| Covered veranda          | 27 m²                 |
|--------------------------|-----------------------|
| Uncovered veranda        | 7 m²                  |
| Roof garden              | 75 m²                 |
| Parking spaces           | 2                     |
| Energy efficiency rating | А                     |
| Status                   | Under<br>construction |