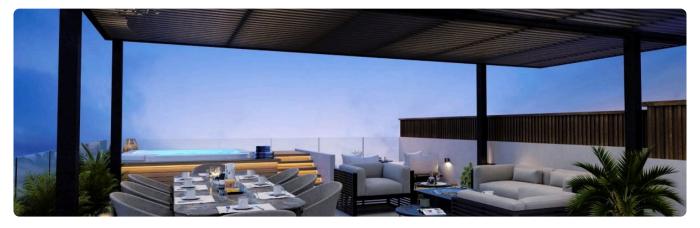

#### Key Features:

- 3 Bedrooms: Spacious and elegantly designed for comfort and style.
- 2 W/C: Modern and well-appointed.
- Internal Areas: 141m² of beautifully crafted living space.
- Covered Verandas: 27m², perfect for outdoor relaxation and entertaining.
- Uncovered Verandas 7 sqm
- Roof Garden 75sqm
- Covered Parking: Secure and convenient.
- Energy Efficiency: Rated "A" for optimal energy savings and environmental friendliness.
- Underfloor Heating: Equipped with a state-of-the-art heat pump for consistent warmth.
- Automation Systems: Cutting-edge home automation for enhanced convenience and control.

| Covered veranda          | 27 m²                 |
|--------------------------|-----------------------|
| Uncovered veranda        | 7 m²                  |
| Roof garden              | 75 m²                 |
| Parking spaces           | 2                     |
| Energy efficiency rating | А                     |
| Status                   | Under<br>construction |