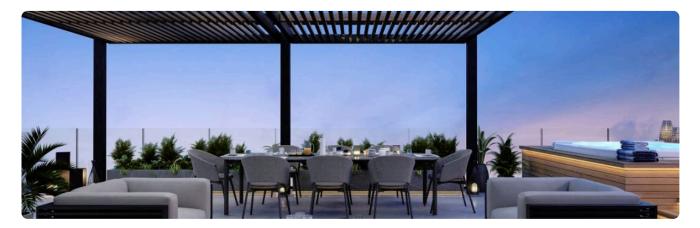

#### Key Features:

- 3 Bedrooms: Spacious and elegantly designed for comfort and style.
- 2 W/C: Modern and well-appointed.
- Internal Areas: 141m² of beautifully crafted living space.
- Covered Verandas: 27m², perfect for outdoor relaxation and entertaining.
- Uncovered Verandas 7 sqm
- Roof Garden 75sqm
- Covered Parking: Secure and convenient.
- Energy Efficiency: Rated "A" for optimal energy savings and environmental friendliness.
- Underfloor Heating: Equipped with a state-of-the-art heat pump for consistent warmth.
- Automation Systems: Cutting-edge home automation for enhanced convenience and control.

| Covered veranda          | 27 m²                 |
|--------------------------|-----------------------|
| Uncovered veranda        | 7 m²                  |
| Roof garden              | 75 m²                 |
| Parking spaces           | 2                     |
| Energy efficiency rating | А                     |
| Status                   | Under<br>construction |