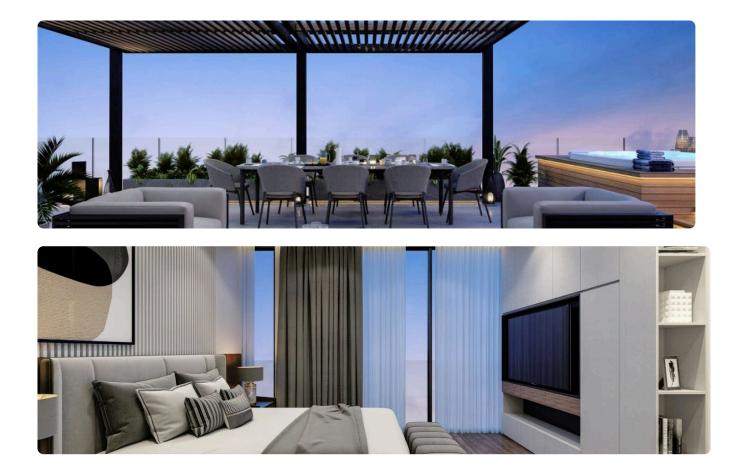

#### Key Features:

• 3 Bedrooms: Spacious and elegantly designed for comfort and style.

• 3 W/C: Modern and well-appointed.

- Internal Areas: 141m<sup>2</sup> of beautifully crafted living space.
- Covered Verandas: 25m<sup>2</sup>, perfect for outdoor relaxation and entertaining.
- Covered Parking: Secure and convenient.

• Full Installation of A/C Units: Ensuring a comfortable living environment year-round.

| Covered veranda          | 25 m²              |
|--------------------------|--------------------|
| Parking spaces           | 2                  |
| Energy efficiency rating | А                  |
| Year of construction     | 2024               |
| Status                   | Under construction |