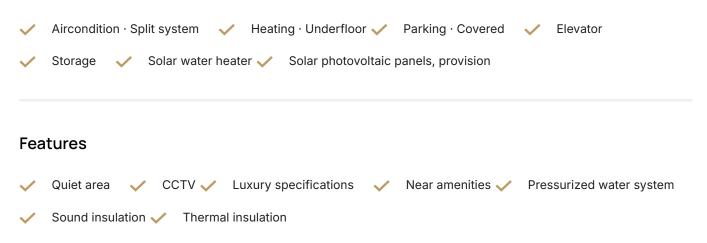

#### Key Features:

• 3 Bedrooms: Spacious and elegantly designed for comfort and style.

• 3 W/C: Modern and well-appointed.

- Internal Areas: 141m<sup>2</sup> of beautifully crafted living space.
- Covered Verandas: 25m<sup>2</sup>, perfect for outdoor relaxation and entertaining.
- Covered Parking: Secure and convenient.

• Energy Efficiency: Rated "A" for optimal energy savings and environmental friendliness.

• Underfloor Heating: Equipped with a state-of-the-art heat pump for consistent warmth.

• Automation Systems: Cutting-edge home automation for enhanced convenience and control.

• Full Installation of A/C Units: Ensuring a comfortable living environment year-round.

| Covered veranda          | 25 m²              |
|--------------------------|--------------------|
| Parking spaces           | 2                  |
| Energy efficiency rating | А                  |
| Year of construction     | 2024               |
| Status                   | Under construction |