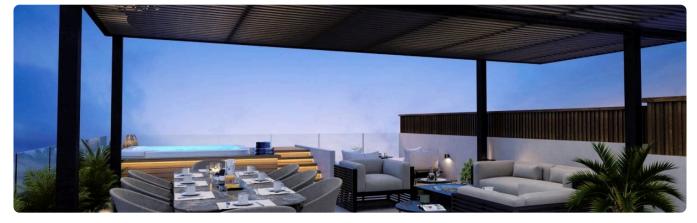

#### Key Features:

• 3 Bedrooms: Spacious and elegantly designed for comfort and style.

• 3 W/C: Modern and well-appointed.

- Internal Areas: 141m<sup>2</sup> of beautifully crafted living space.
- Covered Verandas: 25m<sup>2</sup>, perfect for outdoor relaxation and entertaining.
- Covered Parking: Secure and convenient.

• Full Installation of A/C Units: Ensuring a comfortable living environment year-round.

| Covered veranda          | 25 m²              |
|--------------------------|--------------------|
| Parking spaces           | 2                  |
| Energy efficiency rating | А                  |
| Year of construction     | 2024               |
| Status                   | Under construction |