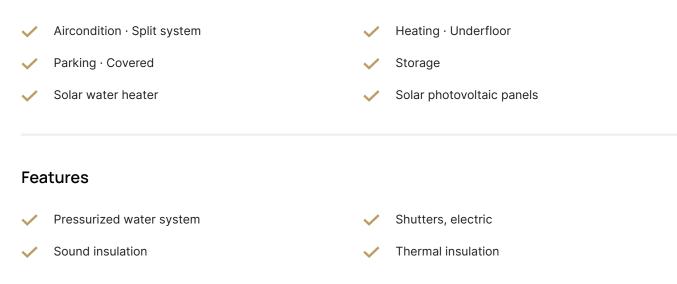

-----|
|---------------------------------------------|------------|-------------|-------------------------------|

Description

| ♦ 4 Bed                 |
|-------------------------|
| ♦ 3 W/C                 |
| Internal Areas 158.97m2 |
| Covered Verandas 9m2    |
| ◊Uncovered Veranda 4m2  |
| Plot Area 265m2         |
| Covered Parking         |
| Energy Efficiency "A"   |
|                         |

| Plot                        | 265 m²             |
|-----------------------------|--------------------|
| Covered veranda             | 9 m²               |
| Uncovered<br>veranda        | 4 m <sup>2</sup>   |
| Parking spaces              | 2                  |
| Energy efficiency<br>rating | А                  |
| Status                      | Under construction |





## Facilities



## Gallery



















## Floor plans