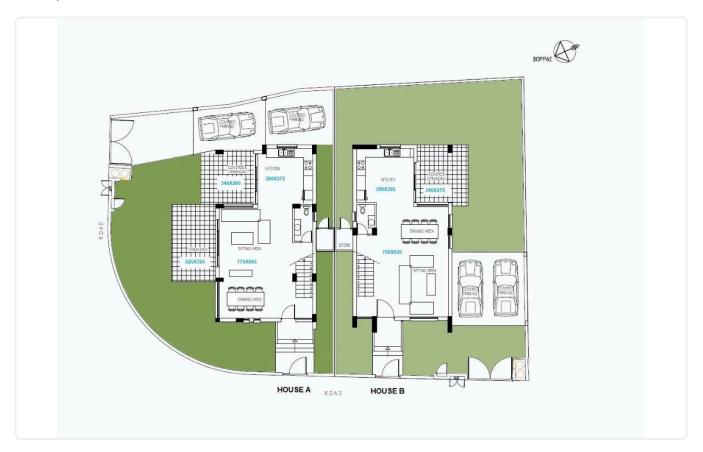

-----|------------|-------------|-------------------------------|

Description

| ♦ 4 Bed                 |
|-------------------------|
| ♦ 3 W/C                 |
| Internal Areas 158.97m2 |
| Covered Verandas 9m2    |
| ◊Uncovered Veranda 4m2  |
| Plot Area 265m2         |
| Covered Parking         |
| Energy Efficiency "A"   |
|                         |

| Plot                        | 265 m²             |
|-----------------------------|--------------------|
| Covered veranda             | 9 m²               |
| Uncovered<br>veranda        | 4 m <sup>2</sup>   |
| Parking spaces              | 2                  |
| Energy efficiency<br>rating | А                  |
| Status                      | Under construction |





## Facilities



## Gallery



















## Floor plans