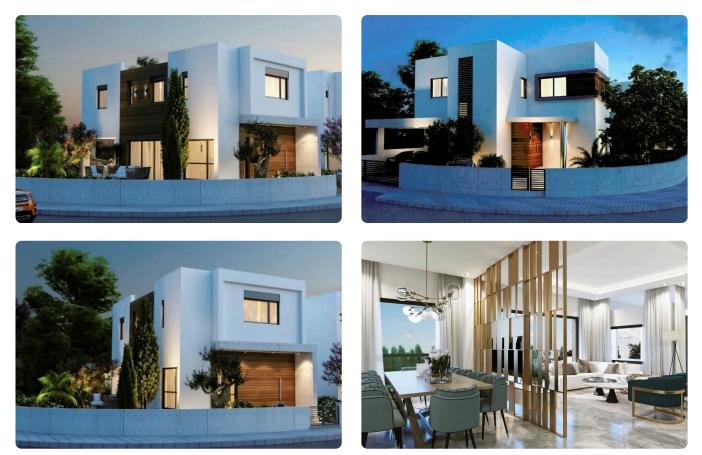

---------------------------------------|------------|-------------|-------------------------------|

Description

| ♦ 4 Bed                 |
|-------------------------|
| ♦ 3 W/C                 |
| Internal Areas 158.97m2 |
| Covered Verandas 9m2    |
| ◊Uncovered Veranda 4m2  |
| Plot Area 265m2         |
| Covered Parking         |
| Energy Efficiency "A"   |
|                         |

| Plot                        | 265 m²             |
|-----------------------------|--------------------|
| Covered veranda             | 9 m²               |
| Uncovered<br>veranda        | 4 m <sup>2</sup>   |
| Parking spaces              | 2                  |
| Energy efficiency<br>rating | А                  |
| Status                      | Under construction |





## Facilities



## Gallery



















## Floor plans