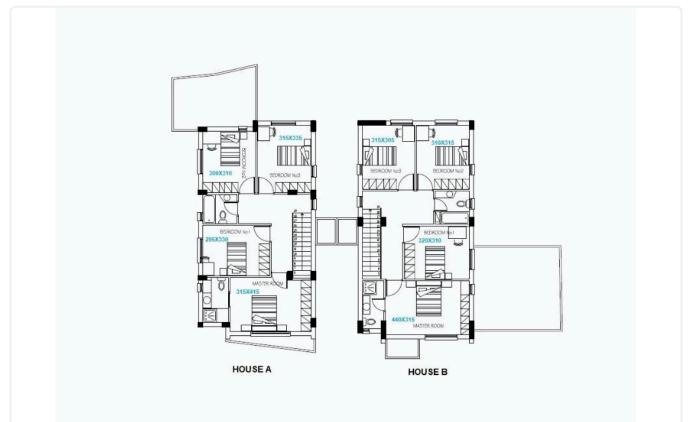

---|------------|-------------|-------------------------------|

Description

| ♦ 4 Bed                 |
|-------------------------|
| ♦ 3 W/C                 |
| Internal Areas 158.97m2 |
| Covered Verandas 9m2    |
| ◊Uncovered Veranda 4m2  |
| Plot Area 265m2         |
| Covered Parking         |
| Energy Efficiency "A"   |
|                         |

| Plot                        | 265 m²             |
|-----------------------------|--------------------|
| Covered veranda             | 9 m²               |
| Uncovered<br>veranda        | 4 m <sup>2</sup>   |
| Parking spaces              | 2                  |
| Energy efficiency<br>rating | А                  |
| Status                      | Under construction |





## Facilities



## Gallery



















## Floor plans