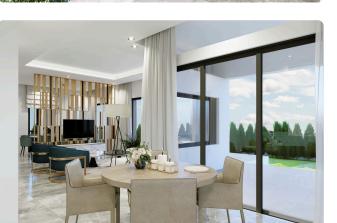

-------------------------------|------------|-------------|-------------------------------|

Description

| ♦ 4 Bed                 |
|-------------------------|
| ♦ 3 W/C                 |
| Internal Areas 158.97m2 |
| Covered Verandas 9m2    |
| ◊Uncovered Veranda 4m2  |
| Plot Area 265m2         |
| Covered Parking         |
| Energy Efficiency "A"   |
|                         |

| Plot                        | 265 m²             |
|-----------------------------|--------------------|
| Covered veranda             | 9 m²               |
| Uncovered<br>veranda        | 4 m <sup>2</sup>   |
| Parking spaces              | 2                  |
| Energy efficiency<br>rating | А                  |
| Status                      | Under construction |





## Facilities



## Gallery



















## Floor plans