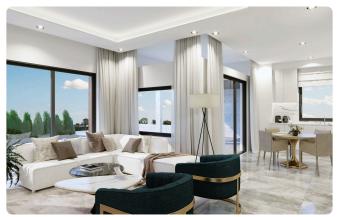

-----------------------------|------------|-------------|-------------------------------|

Description

| ♦ 4 Bed                 |
|-------------------------|
| ♦ 3 W/C                 |
| Internal Areas 158.97m2 |
| Covered Verandas 9m2    |
| ◊Uncovered Veranda 4m2  |
| Plot Area 265m2         |
| Covered Parking         |
| Energy Efficiency "A"   |
|                         |

| Plot                        | 265 m²             |
|-----------------------------|--------------------|
| Covered veranda             | 9 m²               |
| Uncovered<br>veranda        | 4 m <sup>2</sup>   |
| Parking spaces              | 2                  |
| Energy efficiency<br>rating | А                  |
| Status                      | Under construction |





## Facilities



## Gallery



















## Floor plans