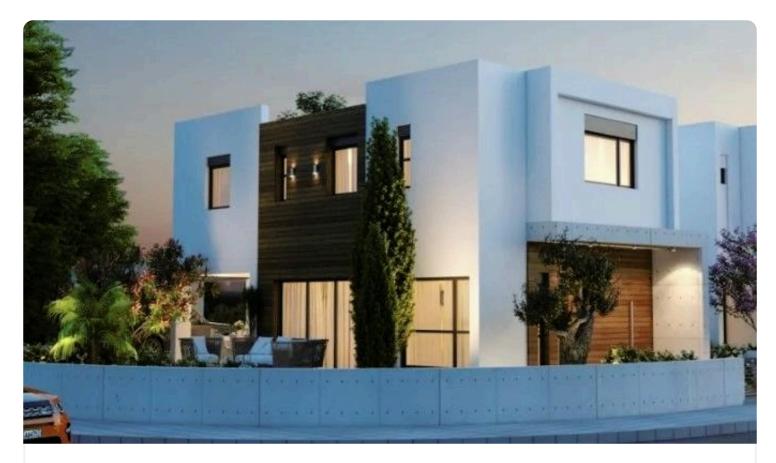

## 4 Bed Detached House in Latsia close to Pen Hill €390,000 +vat

| Latsia - Agios Eleftherios, Latsia, Nicosia | 4 Bedrooms | 3 Bathrooms | 158.97 m <sup>2</sup> Covered |
|---------------------------------------------|------------|-------------|-------------------------------|
|---------------------------------------------|------------|-------------|-------------------------------|

Description

| ♦ 4 Bed                 |
|-------------------------|
| ♦ 3 W/C                 |
| Internal Areas 158.97m2 |
| Covered Verandas 9m2    |
| ◊Uncovered Veranda 4m2  |
| Plot Area 265m2         |
| Covered Parking         |
| Energy Efficiency "A"   |
|                         |