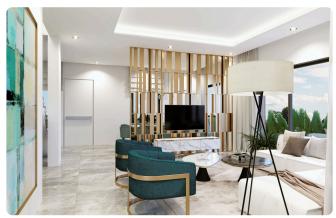

---------------------------|------------|-------------|-------------------------------|

Description

| ♦ 4 Bed                 |
|-------------------------|
| ♦ 3 W/C                 |
| Internal Areas 158.97m2 |
| Covered Verandas 9m2    |
| ◊Uncovered Veranda 4m2  |
| Plot Area 265m2         |
| Covered Parking         |
| Energy Efficiency "A"   |
|                         |

| Plot                        | 265 m²             |
|-----------------------------|--------------------|
| Covered veranda             | 9 m²               |
| Uncovered<br>veranda        | 4 m <sup>2</sup>   |
| Parking spaces              | 2                  |
| Energy efficiency<br>rating | А                  |
| Status                      | Under construction |





## Facilities



## Gallery



















## Floor plans