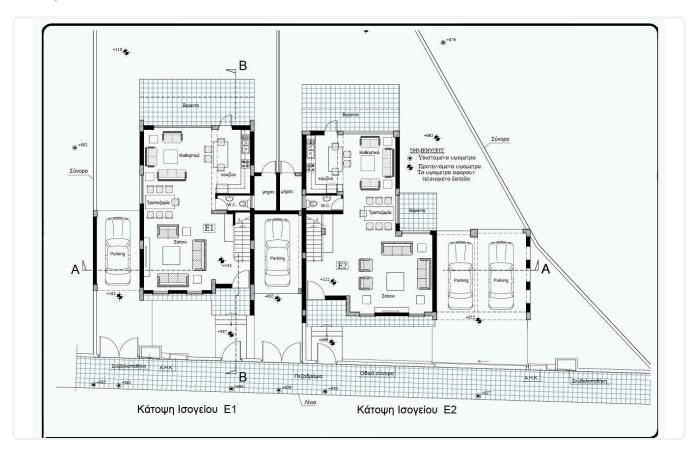

## Description

- •4 bedrooms
- •4 W/C
- •Internal Area 188.55m2
- •Covered Veranda 22.8m2
- •Uncovered Veranda 15.75m2
- •Plot Area 423m2
- •2 Covered Parking Spaces
- •Swimming Pool (Optional)
- •Energy Efficiency "A"

Plot 423 m²
Covered veranda 22.8 m²
Uncovered veranda 15.75 m²
Parking spaces 2
Energy efficiency rating A
Status Off plan

# Floor plans