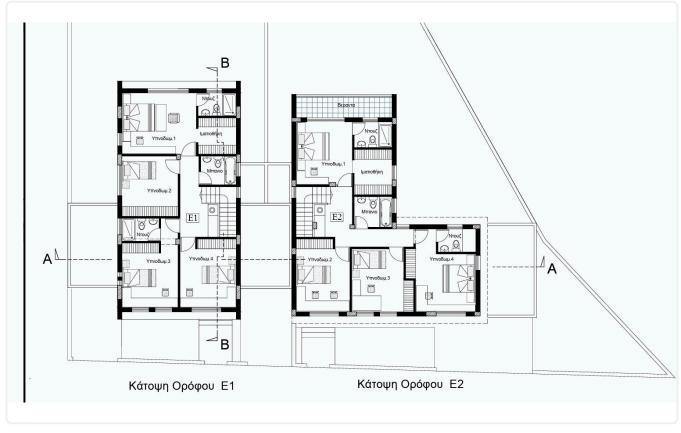

## Description

- •4 bedrooms
- •4 W/C
- •Internal Area 188.55m2
- •Covered Veranda 22.8m2
- •Uncovered Veranda 15.75m2
- •Plot Area 423m2
- •2 Covered Parking Spaces
- •Swimming Pool (Optional)
- •Energy Efficiency "A"

# Floor plans