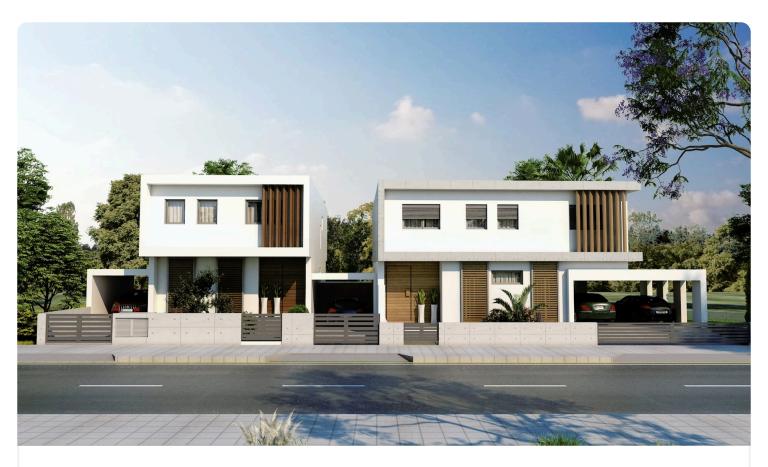

Reference 4052

4 Bed Detatched House in Kallithea/Calsberg, Nicosia

€450,000 +VAT

Kalithea / Carlsberg, Nicosia

4 Bedrooms

4 Bathrooms

188.55 m<sup>2</sup> Covered

## Description

- •4 bedrooms
- •4 W/C
- •Internal Area 188.55m2
- •Covered Veranda 22.8m2
- •Uncovered Veranda 15.75m2
- •Plot Area 423m2
- •2 Covered Parking Spaces
- •Swimming Pool (Optional)
- •Energy Efficiency "A"

## Gallery