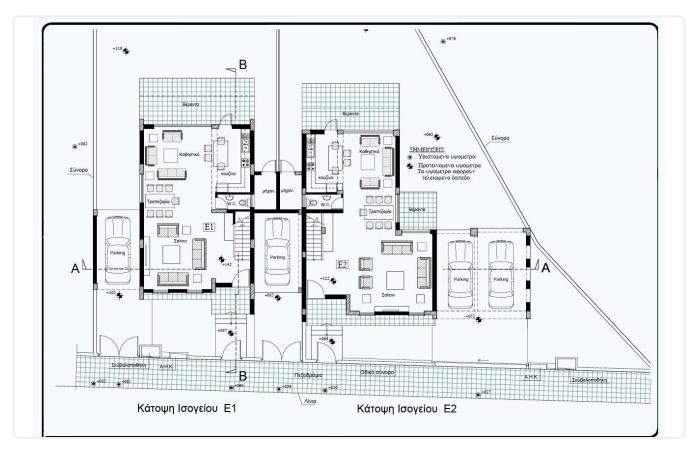

-------|------------|-------------|-------------------------------|
|                               |            |             |                               |

#### Description

- •4 W/C
- Internal Area 188.55m2
- •Covered Veranda 22.8m2
- •Uncovered Veranda 15.75m2
- Plot Area 423m2
- •2 Covered Parking Spaces
- •Swimming Pool (Optional)
- •Energy Efficiency ''A''

| Plot                     | 423 m <sup>2</sup>   |
|--------------------------|----------------------|
| Covered veranda          | 22.8 m <sup>2</sup>  |
| Uncovered veranda        | 15.75 m <sup>2</sup> |
| Parking spaces           | 2                    |
| Energy efficiency rating | Α                    |
| Status                   | Off plan             |





### Facilities



### Gallery















# Floor plans