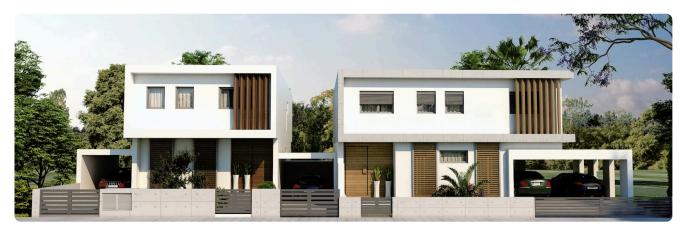

d |
|-------------------------------|------------|-------------|-------------------------------|
|                               |            |             |                               |

#### Description

- •4 W/C
- Internal Area 188.55m2
- •Covered Veranda 22.8m2
- •Uncovered Veranda 15.75m2
- Plot Area 423m2
- •2 Covered Parking Spaces
- •Swimming Pool (Optional)
- •Energy Efficiency ''A''

| Plot                     | 423 m <sup>2</sup>   |
|--------------------------|----------------------|
| Covered veranda          | 22.8 m <sup>2</sup>  |
| Uncovered veranda        | 15.75 m <sup>2</sup> |
| Parking spaces           | 2                    |
| Energy efficiency rating | Α                    |
| Status                   | Off plan             |





### Facilities



### Gallery















# Floor plans