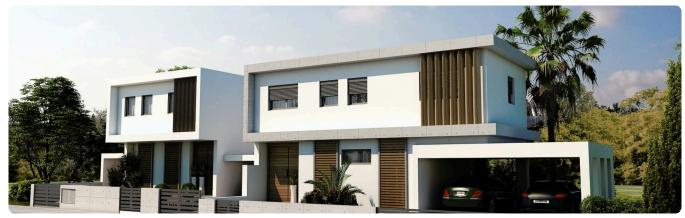

|
|-------------------------------|------------|-------------|-------------------------------|
|                               |            |             |                               |

#### Description

- •4 W/C
- Internal Area 188.55m2
- •Covered Veranda 22.8m2
- •Uncovered Veranda 15.75m2
- Plot Area 423m2
- •2 Covered Parking Spaces
- •Swimming Pool (Optional)
- •Energy Efficiency ''A''

| Plot                     | 423 m <sup>2</sup>   |
|--------------------------|----------------------|
| Covered veranda          | 22.8 m <sup>2</sup>  |
| Uncovered veranda        | 15.75 m <sup>2</sup> |
| Parking spaces           | 2                    |
| Energy efficiency rating | Α                    |
| Status                   | Off plan             |





### Facilities



### Gallery















# Floor plans