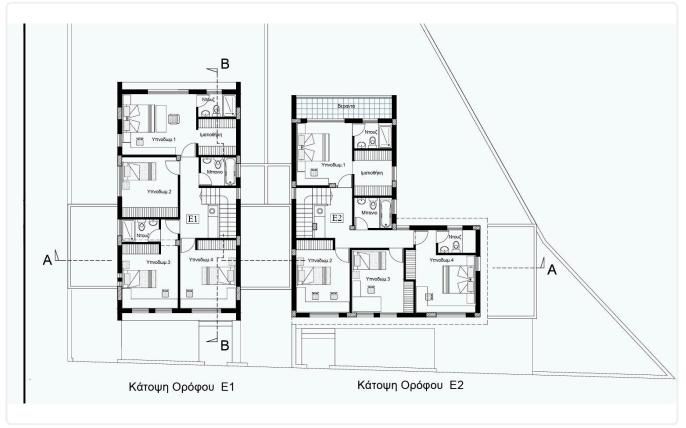

-----|------------|-------------|-------------------------------|
|                               |            |             |                               |

#### Description

- •4 W/C
- Internal Area 188.55m2
- •Covered Veranda 22.8m2
- •Uncovered Veranda 15.75m2
- Plot Area 423m2
- •2 Covered Parking Spaces
- •Swimming Pool (Optional)
- •Energy Efficiency ''A''

| Plot                     | 423 m <sup>2</sup>   |
|--------------------------|----------------------|
| Covered veranda          | 22.8 m <sup>2</sup>  |
| Uncovered veranda        | 15.75 m <sup>2</sup> |
| Parking spaces           | 2                    |
| Energy efficiency rating | Α                    |
| Status                   | Off plan             |





### Facilities



### Gallery















# Floor plans