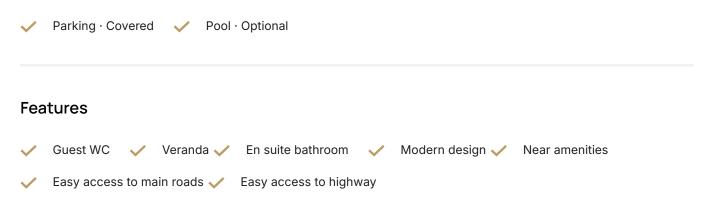

### Facilities

#### Description

- •4 W/C
- Internal Area 188.55m2
- •Covered Veranda 22.8m2
- •Uncovered Veranda 15.75m2
- Plot Area 423m2
- •2 Covered Parking Spaces
- •Swimming Pool (Optional)
- •Energy Efficiency ''A''