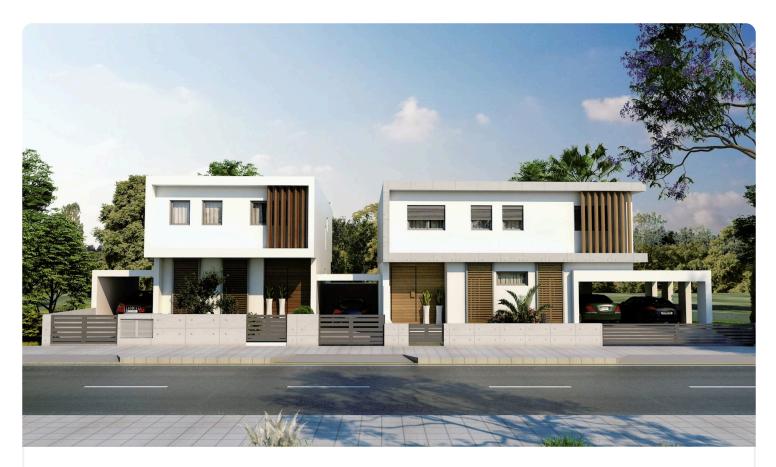

# 4 Bed Detached House in Kallithea/Calsberg, Nicosia €450,000 +vat

| Kalithea / Carlsberg, Nicosia | 4 Bedrooms | 4 Bathrooms | 188.55 m <sup>2</sup> Covered |
|-------------------------------|------------|-------------|-------------------------------|
|                               |            |             |                               |

#### Description

- •4 W/C
- Internal Area 188.55m2
- •Covered Veranda 22.8m2
- •Uncovered Veranda 15.75m2
- Plot Area 423m2
- •2 Covered Parking Spaces
- •Swimming Pool (Optional)
- •Energy Efficiency ''A''

| Plot                     | 423 m <sup>2</sup>   |
|--------------------------|----------------------|
| Covered veranda          | 22.8 m <sup>2</sup>  |
| Uncovered veranda        | 15.75 m <sup>2</sup> |
| Parking spaces           | 2                    |
| Energy efficiency rating | Α                    |
| Status                   | Off plan             |