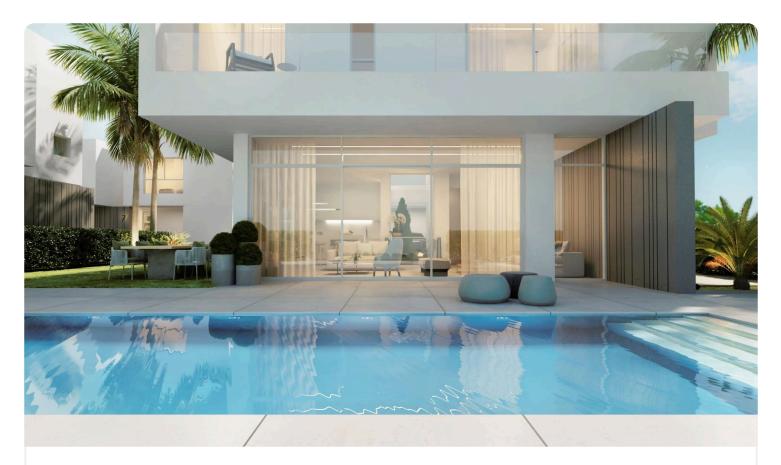

Sea Blanc comprises of 12 exquisite villas situated in the heart of the idyllic area of Protaras – Pernera.

Each villa embodies elegance and luxury. The villas have a unique modern design with clean lines and light palette which is made to fullfil your dream of the perfect home. The villas have a private swimming pool, roof terraces(optional) and beautiful gardens that

gives you the experience of an everyday getaway right at home.

## Facilities

Parking · Covered
 Outdoor shower

Features

| ~ | Guest WC              | ~        | Veranda                   |
|---|-----------------------|----------|---------------------------|
| < | Barbeque              | <        | En suite Bathroom         |
| < | Luxury specifications | <        | Modern design             |
| < | Sea view              | <        | Near amenities            |
| < | Roof Garden           | <        | Garden                    |
| < | Bright                | <        | Balcony                   |
| < | Spacious rooms        | <b>~</b> | Easy access to main roads |