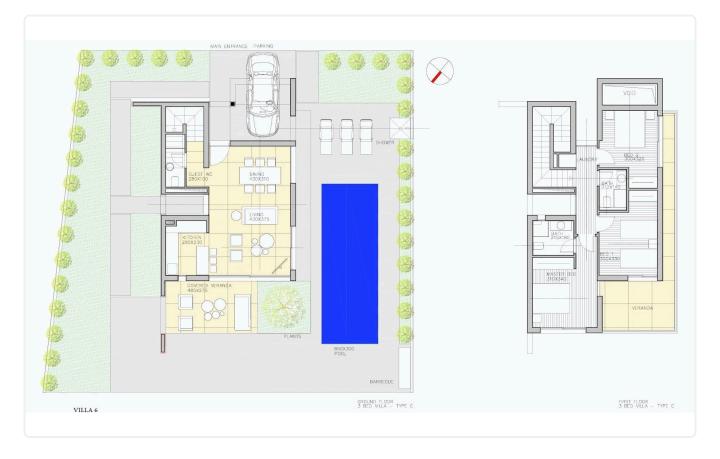

plan           |
|                          |                    |





gives you the experience of an everyday getaway right at home.





## Facilities

Parking · Covered
 Outdoor shower

Features

| ~ | Guest WC              | ~        | Veranda                   |
|---|-----------------------|----------|---------------------------|
| < | Barbeque              | <        | En suite Bathroom         |
| < | Luxury specifications | <        | Modern design             |
| < | Sea view              | <        | Near amenities            |
| < | Roof Garden           | <        | Garden                    |
| < | Bright                | <        | Balcony                   |
| < | Spacious rooms        | <b>~</b> | Easy access to main roads |

## Gallery



















## Floor plans