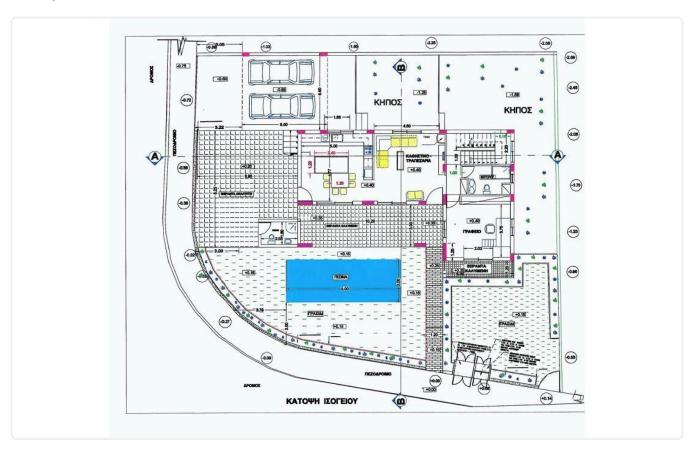

ouse in 547m2 plot next to the park, Kallithea/ Calsberg €465,000 +VAT

Kalithea / Carlsberg, Nicosia

3 Bedrooms

5 Bathrooms

203.4 m<sup>2</sup> Covered

### Description

- •3 bedrooms
- •5 W/C
- •Internal Area 203.40m2
- •Covered Veranda 35m2
- •Uncovered Veranda 93m2
- •Plot Area 547m2
- •2 Parking Spaces
- •Swimming Pool
- Photovoltaic Panels

Plot 547 m²

Covered veranda 35 m²

Uncovered veranda 58 m²

Parking spaces 2

Energy efficiency rating A

Status Off plan





#### **Facilities**

- Parking · Covered
- Solar photovoltaic panels

✓ Pool · Private

#### **Features**

- Guest WC
- En suite Bathroom
- Near amenities
- Corner
- Combined kitchen and dining area
- ✓ Shower

- Veranda
- Modern design
- ✓ Office
- ✓ Garden
- Easy access to highway

## Gallery









# Floor plans