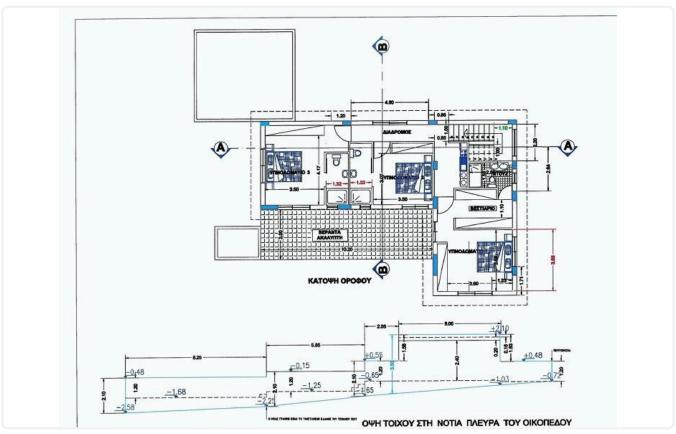

### Description

- •3 bedrooms
- •5 W/C
- •Internal Area 203.40m2
- •Covered Veranda 35m2
- •Uncovered Veranda 93m2
- •Plot Area 547m2
- •2 Parking Spaces
- •Swimming Pool
- Photovoltaic Panels

Plot 547 m²

Covered veranda 35 m²

Uncovered veranda 58 m²

Parking spaces 2

Energy efficiency rating A

Status Off plan