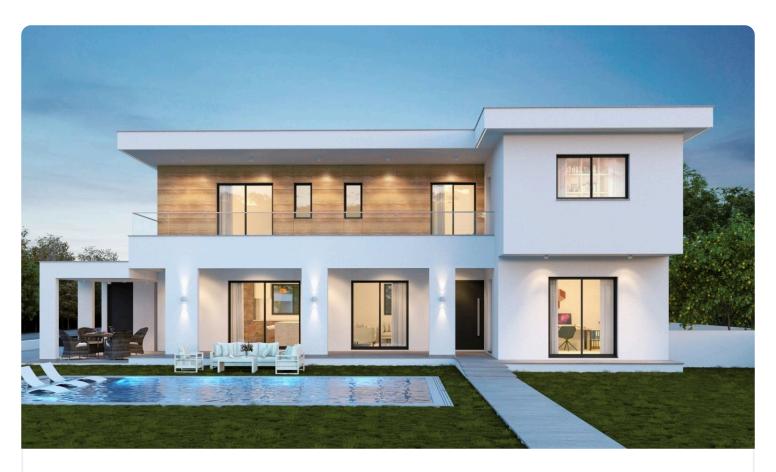

Reference 3978

3 Bed House in 547m2 plot next to the park, Kallithea/ Calsberg €465,000 +VAT

Kalithea / Carlsberg, Nicosia

3 Bedrooms

5 Bathrooms

203.4 m<sup>2</sup> Covered

### Description

- •3 bedrooms
- •5 W/C
- •Internal Area 203.40m2
- •Covered Veranda 35m2
- •Uncovered Veranda 93m2
- •Plot Area 547m2
- •2 Parking Spaces
- •Swimming Pool
- Photovoltaic Panels

Plot 547 m²

Covered veranda 35 m²

Uncovered veranda 58 m²

Parking spaces 2

Energy efficiency rating A

Status Off plan

#### **Facilities**

- Parking · Covered
- Solar photovoltaic panels

✓ Pool · Private

#### **Features**

- Guest WC
- En suite Bathroom
- Near amenities
- Corner
- Combined kitchen and dining area
- ✓ Shower

- Veranda
- Modern design
- ✓ Office
- ✓ Garden
- Easy access to highway