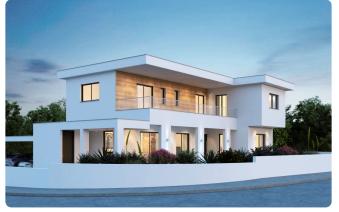

ference 3978

3 Bed House in 547m2 plot next to the park, Kallithea/ Calsberg €465,000 +VAT

Kalithea / Carlsberg, Nicosia

3 Bedrooms

5 Bathrooms

203.4 m<sup>2</sup> Covered

### Description

- •3 bedrooms
- •5 W/C
- •Internal Area 203.40m2
- •Covered Veranda 35m2
- •Uncovered Veranda 93m2
- •Plot Area 547m2
- •2 Parking Spaces
- •Swimming Pool
- Photovoltaic Panels

Plot 547 m²

Covered veranda 35 m²

Uncovered veranda 58 m²

Parking spaces 2

Energy efficiency rating A

Status Off plan





#### **Facilities**

- Parking · Covered
- Solar photovoltaic panels

✓ Pool · Private

#### **Features**

- Guest WC
- En suite Bathroom
- Near amenities
- Corner
- Combined kitchen and dining area
- ✓ Shower

- Veranda
- Modern design
- ✓ Office
- ✓ Garden
- Easy access to highway

## Gallery









# Floor plans