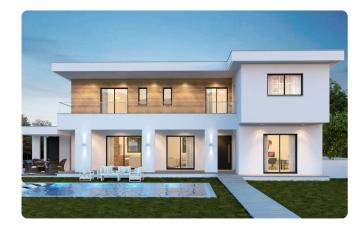

Reference 3978

3 Bed House in 547m2 plot next to the park, Kallithea/ Calsberg €465,000 +VAT

Kalithea / Carlsberg, Nicosia

3 Bedrooms

5 Bathrooms

203.4 m<sup>2</sup> Covered

### Description

- •3 bedrooms
- •5 W/C
- •Internal Area 203.40m2
- •Covered Veranda 35m2
- •Uncovered Veranda 93m2
- •Plot Area 547m2
- •2 Parking Spaces
- •Swimming Pool
- Photovoltaic Panels

Plot 547 m²

Covered veranda 35 m²

Uncovered veranda 58 m²

Parking spaces 2

Energy efficiency rating A

Status Off plan





#### **Facilities**

- Parking · Covered
- Solar photovoltaic panels

✓ Pool · Private

#### **Features**

- Guest WC
- En suite Bathroom
- Near amenities
- Corner
- Combined kitchen and dining area
- ✓ Shower

- Veranda
- Modern design
- ✓ Office
- ✓ Garden
- Easy access to highway

## Gallery









# Floor plans