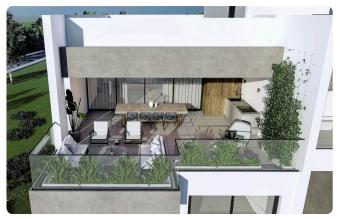

51 m <sup>2</sup> Covered                |
|------------------------------------------------------------------------------------------------------------------------------------|----------------------------------------------------------------------------|------------------------------------------|
| Description<br>•1 bedrooms<br>•1 W/C<br>•Internal Area 51m2<br>•Covered Veranda 15m2<br>•Covered Parking<br>•Energy Efficiency "A" | Covered veranda<br>Parking spaces<br>Energy efficiency<br>rating<br>Status | 15 m²<br>1<br>A<br>Under<br>construction |





### Facilities

Aircondition · Provision
Parking · Covered
Storage
Solar photovoltaic panels, Provision

#### Features

CCTV
Pressurized water system
Sound insulation
Near amenities
Easy access to highway
Thermal insulation

### Gallery











## Floor plans