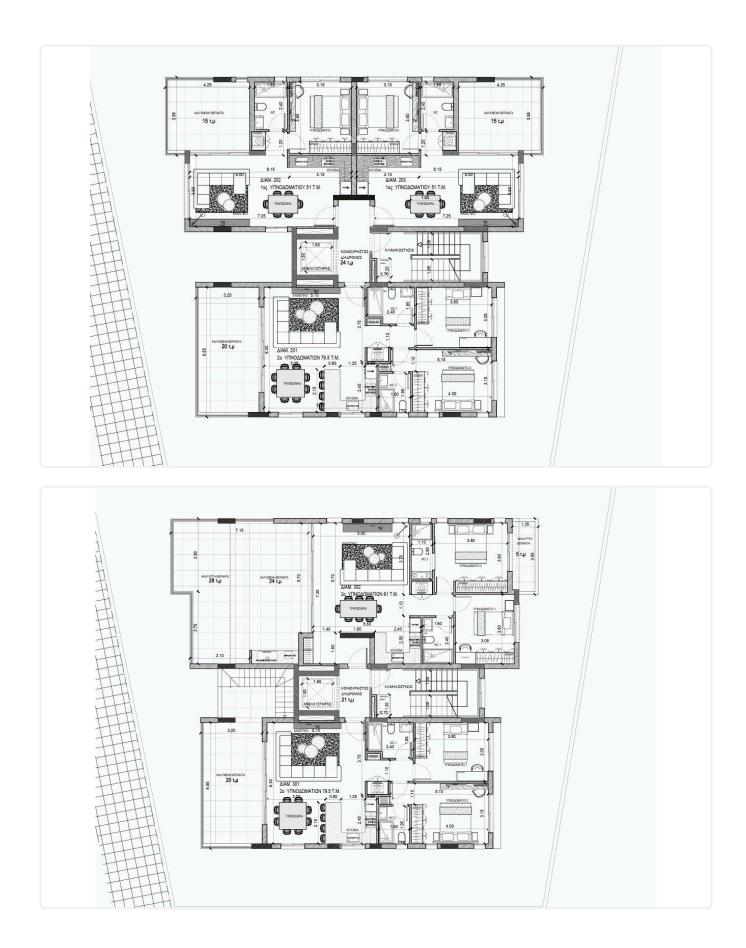

|
|------------------------------------------------------------------------------------------------------------------------------------|----------------------------------------------------------------------------|------------------------------------------|
| Description<br>•1 bedrooms<br>•1 W/C<br>•Internal Area 51m2<br>•Covered Veranda 15m2<br>•Covered Parking<br>•Energy Efficiency "A" | Covered veranda<br>Parking spaces<br>Energy efficiency<br>rating<br>Status | 15 m²<br>1<br>A<br>Under<br>construction |





### Facilities

Aircondition · Provision
Parking · Covered
Storage
Solar photovoltaic panels, Provision

#### Features

CCTV
Pressurized water system
Sound insulation
Near amenities
Easy access to highway
Thermal insulation

### Gallery











## Floor plans