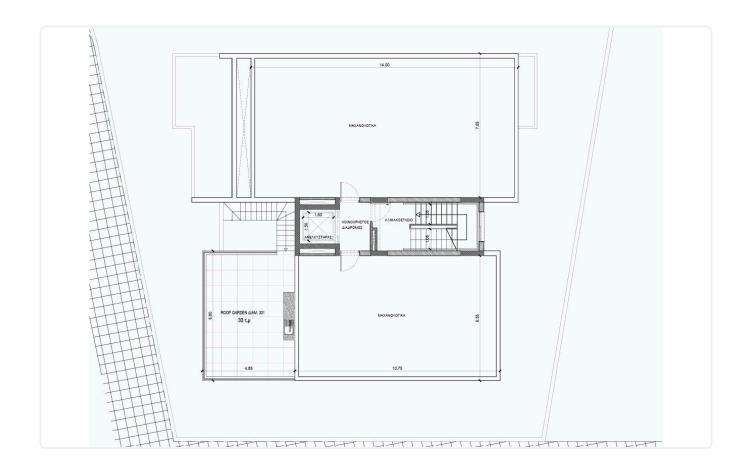

|
|------------------------------------------------------------------------------------------------------------------------------------|----------------------------------------------------------------------------|------------------------------------------|
| Description<br>•1 bedrooms<br>•1 W/C<br>•Internal Area 51m2<br>•Covered Veranda 15m2<br>•Covered Parking<br>•Energy Efficiency "A" | Covered veranda<br>Parking spaces<br>Energy efficiency<br>rating<br>Status | 15 m²<br>1<br>A<br>Under<br>construction |





### Facilities

Aircondition · Provision
Parking · Covered
Storage
Solar photovoltaic panels, Provision

#### Features

CCTV
Pressurized water system
Sound insulation
Near amenities
Easy access to highway
Thermal insulation

### Gallery











## Floor plans