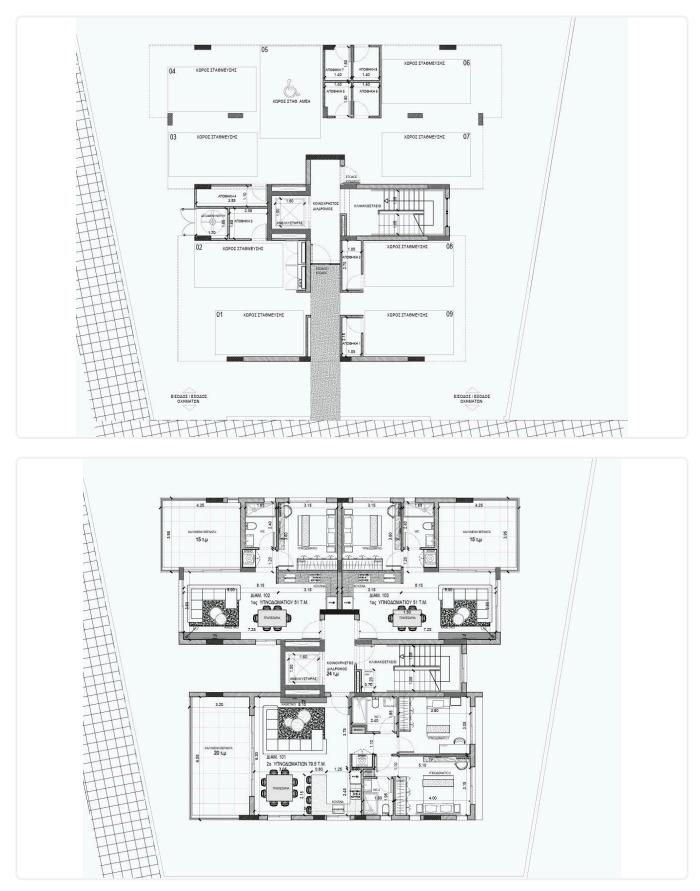

red                |
|------------------------------------------------------------------------------------------------------------------------------------|----------------------------------------------------------------------------|------------------------------------------|
| Description<br>•1 bedrooms<br>•1 W/C<br>•Internal Area 51m2<br>•Covered Veranda 15m2<br>•Covered Parking<br>•Energy Efficiency "A" | Covered veranda<br>Parking spaces<br>Energy efficiency<br>rating<br>Status | 15 m²<br>1<br>A<br>Under<br>construction |





### Facilities

Aircondition · Provision
Parking · Covered
Storage
Solar photovoltaic panels, Provision

#### Features

CCTV
Pressurized water system
Sound insulation
Near amenities
Easy access to highway
Thermal insulation

### Gallery











## Floor plans