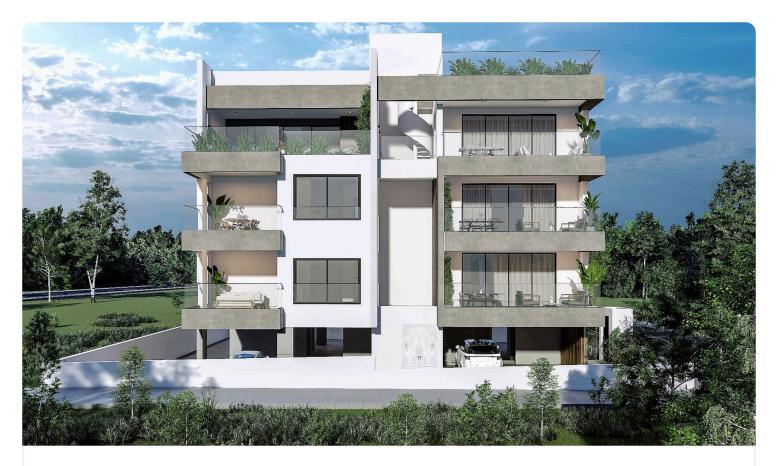

# 1 Bed Apartment in Latsia close to Pen Hill

## €128,000 +VAT

| Latsia, Nicosia                                                                                                                    | 1 Bedroom 1 Bathroom                                                       | 51 m <sup>2</sup> Covered                |
|------------------------------------------------------------------------------------------------------------------------------------|----------------------------------------------------------------------------|------------------------------------------|
| Description<br>•1 bedrooms<br>•1 W/C<br>•Internal Area 51m2<br>•Covered Veranda 15m2<br>•Covered Parking<br>•Energy Efficiency "A" | Covered veranda<br>Parking spaces<br>Energy efficiency<br>rating<br>Status | 15 m²<br>1<br>A<br>Under<br>construction |

### Gallery