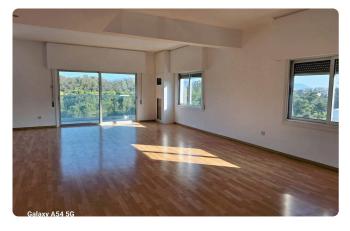

Reference 3931

A Spacious 3 Bedroom Apartment plus Office Room For Rent €1,500 /month In Akademias Area, Aglantzia, Nicosia

| Platy, Aglantzia, Nicosia                                                                                                         | 3 Bedrooms 2 Bathrooms 3 | 300 m <sup>2</sup> Covered |
|-----------------------------------------------------------------------------------------------------------------------------------|--------------------------|----------------------------|
| Description                                                                                                                       |                          |                            |
| •3 bedrooms                                                                                                                       | Parking spaces           | 1                          |
| •1 Office Room                                                                                                                    | Year of Construction     | 1982                       |
| <ul> <li>3 W/C</li> <li>Internal Area 300m2</li> <li>Excellent View</li> <li>Whole Floor Spacious and Bright Apartment</li> </ul> | Status                   | Used                       |
| Covered Parking                                                                                                                   |                          |                            |