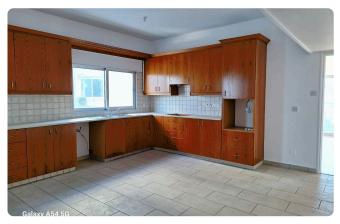

Reference 3931

A Spacious 3 Bedroom Apartment plus Office Room For Rent €1,500 /month In Akademias Area, Aglantzia, Nicosia

| Platy, Aglantzia, Nicosia                                                                                                         | 3 Bedrooms 2 Bathrooms 3 | 300 m <sup>2</sup> Covered |
|-----------------------------------------------------------------------------------------------------------------------------------|--------------------------|----------------------------|
| Description                                                                                                                       |                          |                            |
| •3 bedrooms                                                                                                                       | Parking spaces           | 1                          |
| •1 Office Room                                                                                                                    | Year of Construction     | 1982                       |
| <ul> <li>3 W/C</li> <li>Internal Area 300m2</li> <li>Excellent View</li> <li>Whole Floor Spacious and Bright Apartment</li> </ul> | Status                   | Used                       |
| Covered Parking                                                                                                                   |                          |                            |