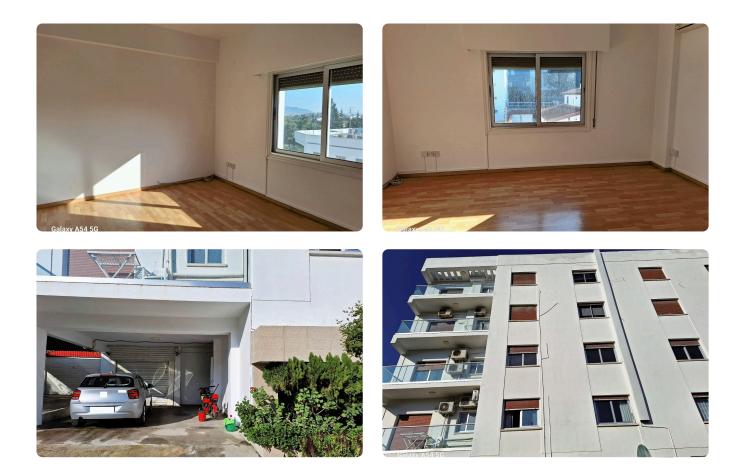

Reference 3931

A Spacious 3 Bedroom Apartment plus Office Room For Rent €1,500 /month In Akademias Area, Aglantzia, Nicosia

| Platy, Aglantzia, Nicosia                                                                                                         | 3 Bedrooms 2 Bathrooms 3 | 300 m <sup>2</sup> Covered |
|-----------------------------------------------------------------------------------------------------------------------------------|--------------------------|----------------------------|
| Description                                                                                                                       |                          |                            |
| •3 bedrooms                                                                                                                       | Parking spaces           | 1                          |
| •1 Office Room                                                                                                                    | Year of Construction     | 1982                       |
| <ul> <li>3 W/C</li> <li>Internal Area 300m2</li> <li>Excellent View</li> <li>Whole Floor Spacious and Bright Apartment</li> </ul> | Status                   | Used                       |
| Covered Parking                                                                                                                   |                          |                            |