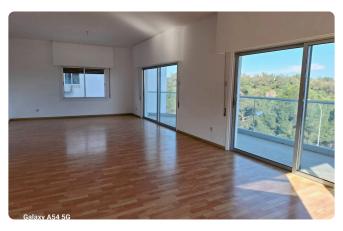

Reference 3931

A Spacious 3 Bedroom Apartment plus Office Room For Rent €1,500 /month In Akademias Area, Aglantzia, Nicosia

| Platy, Aglantzia, Nicosia                                                                                                         | 3 Bedrooms 2 Bathrooms 3 | 300 m <sup>2</sup> Covered |
|-----------------------------------------------------------------------------------------------------------------------------------|--------------------------|----------------------------|
| Description                                                                                                                       |                          |                            |
| •3 bedrooms                                                                                                                       | Parking spaces           | 1                          |
| •1 Office Room                                                                                                                    | Year of Construction     | 1982                       |
| <ul> <li>3 W/C</li> <li>Internal Area 300m2</li> <li>Excellent View</li> <li>Whole Floor Spacious and Bright Apartment</li> </ul> | Status                   | Used                       |
| Covered Parking                                                                                                                   |                          |                            |