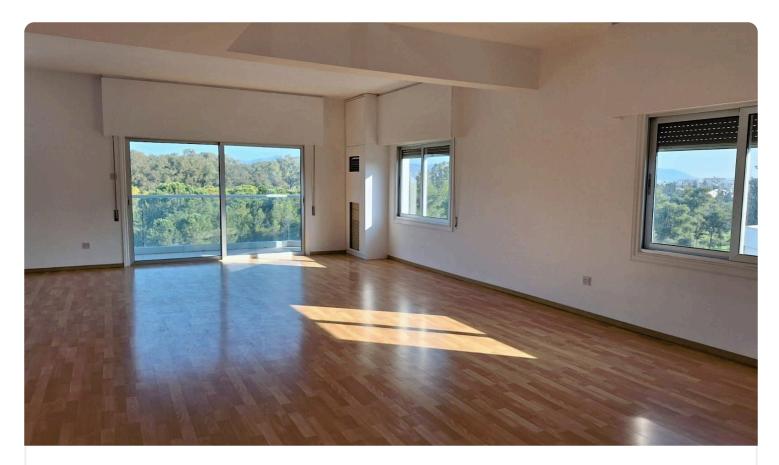

Reference 3931

A Spacious 3 Bedroom Apartment plus Office Room For Rent €1,500 /month In Akademias Area, Aglantzia, Nicosia

| Platy, Aglantzia, Nicosia                                                                                                         | 3 Bedrooms 2 Bathrooms 3 | 300 m <sup>2</sup> Covered |
|-----------------------------------------------------------------------------------------------------------------------------------|--------------------------|----------------------------|
| Description                                                                                                                       |                          |                            |
| •3 bedrooms                                                                                                                       | Parking spaces           | 1                          |
| •1 Office Room                                                                                                                    | Year of Construction     | 1982                       |
| <ul> <li>3 W/C</li> <li>Internal Area 300m2</li> <li>Excellent View</li> <li>Whole Floor Spacious and Bright Apartment</li> </ul> | Status                   | Used                       |
| Covered Parking                                                                                                                   |                          |                            |