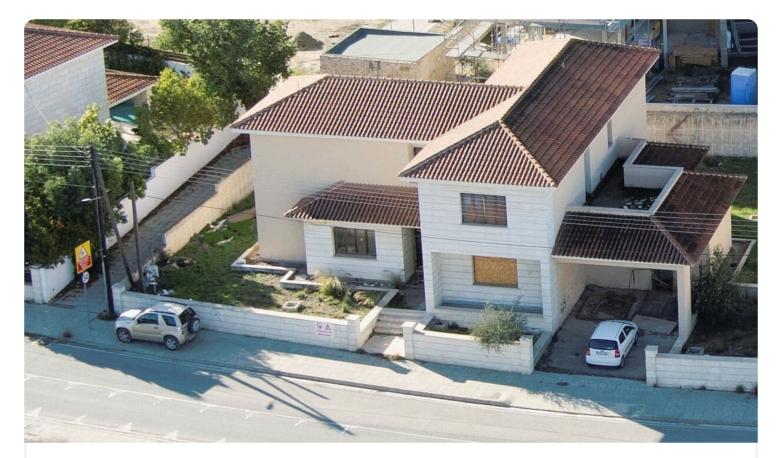

Reference 3916

| Incomplete Detatched House in 722m2 plo<br>Strovolo | mplete Detatched House in 722m2 plot in GSP Area,<br>volo |                            |
|-----------------------------------------------------|-----------------------------------------------------------|----------------------------|
| Strovolos, Nicosia                                  | 4 Bedrooms 3 Bathrooms                                    | 330 m <sup>2</sup> Covered |
| Description                                         |                                                           |                            |

| •4 bedrooms                             | PI |
|-----------------------------------------|----|
| •3 W/C                                  | Pa |
| <ul> <li>Internal Area 330m2</li> </ul> | -  |
| •Plot Area 722m2                        | Er |
| Covered Parking Space                   | ra |
| •Swimming Pool                          | S  |
| • Yard                                  |    |
|                                         |    |

| Plot                        | 722 m <sup>2</sup>      |
|-----------------------------|-------------------------|
| Parking spaces              | 1                       |
| Energy efficiency<br>rating | Certificate<br>expected |
| Status                      | Resale                  |