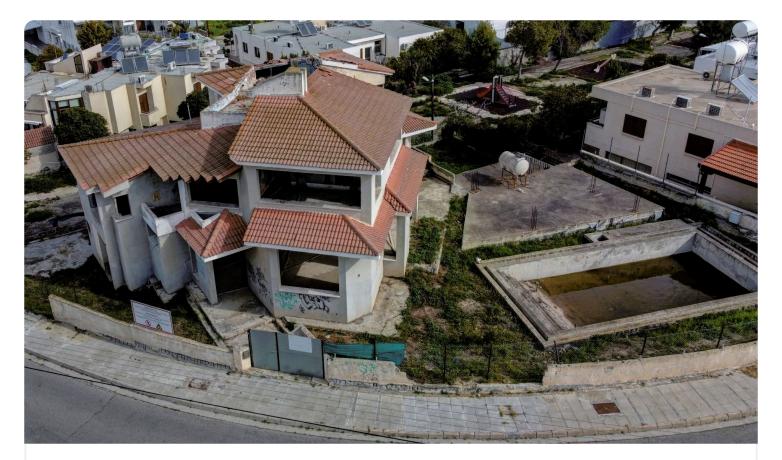

Reference 3911

| Incomplete Detatched House in 725m2 plot in Latsia                                                                                                                       |                                               | €517,650                                    |
|--------------------------------------------------------------------------------------------------------------------------------------------------------------------------|-----------------------------------------------|---------------------------------------------|
| Latsia, Nicosia                                                                                                                                                          | 4 Bedrooms 3 Bathrooms                        | 472 m <sup>2</sup> Covered                  |
| <ul> <li>Description</li> <li>4 bedrooms</li> <li>3 W/C</li> <li>Internal Area 472m2</li> <li>Plot Area 725m2</li> <li>Incomplete Swimming Pool</li> <li>Yard</li> </ul> | Plot<br>Energy efficiency<br>rating<br>Status | 725 m²<br>Certificate<br>expected<br>Resale |

## Facilities

Pool · Private

## Features

Next to green area

En suite Bathroom