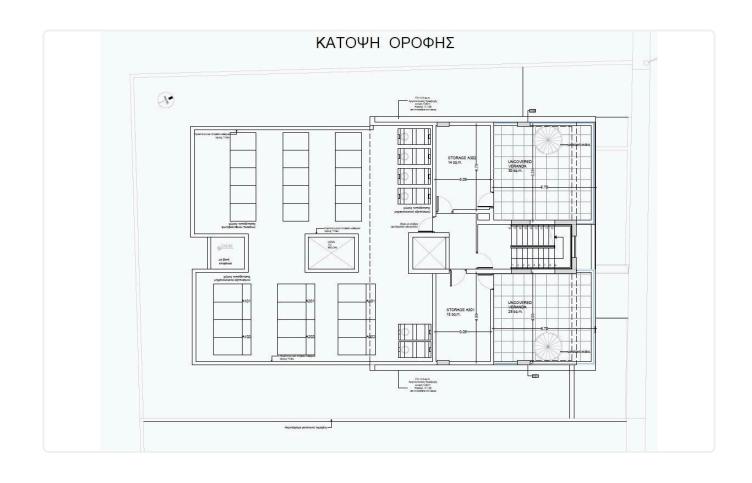

## 3 Bed Apartment with Roof Garden in Strovolos close to €300,000 +vat Pericleous

| Strovolos, Nicosia | 3 Bedrooms | 2 Bathrooms | 107 m <sup>2</sup> Covered |
|--------------------|------------|-------------|----------------------------|
|                    |            |             |                            |

| Description                                                                                                                                          |                          |                    |
|------------------------------------------------------------------------------------------------------------------------------------------------------|--------------------------|--------------------|
| •3 bedrooms                                                                                                                                          | Covered veranda          | 21 m <sup>2</sup>  |
| •2 W/C<br>•Internal Area 107m2<br>•Covered Veranda 21m2<br>•Roof Garden 28m2<br>•Covered Parking<br>•Energy Efficiency ''A''<br>•Photovoltaic System | Roof garden              | 28 m²              |
|                                                                                                                                                      | Parking spaces           | 1                  |
|                                                                                                                                                      | Energy efficiency rating | Α                  |
|                                                                                                                                                      | Status                   | Under construction |

# Floor plans

1