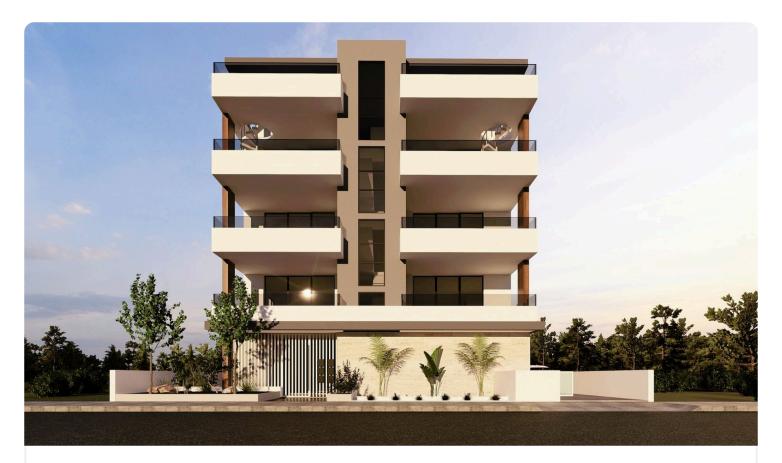

## 3 Bed Apartment with Roof Garden in Strovolos close to €300,000 +vat Pericleous

| Strovolos, Nicosia | 3 Bedrooms | 2 Bathrooms | 107 m <sup>2</sup> Covered |
|--------------------|------------|-------------|----------------------------|
|                    |            |             |                            |