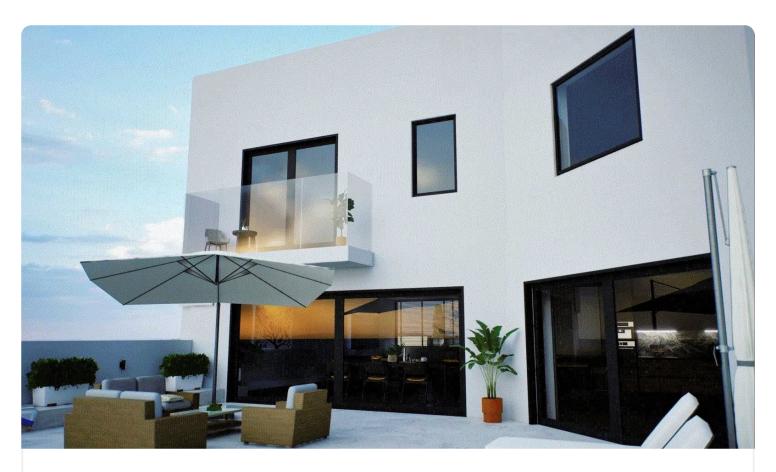

## Description

♦4 bed

♦Internal Area 230 m²

♦Next to green area

♦Incomplete Detached House

\$\rightarrow{For sale in its present condition (incomplete)

(aprox. €150,000 to be finished)

Plot 288 m<sup>2</sup>

## **Features**

- Next to green area
- Near amenities
- Easy access to main roads

- Veranda
- Roof Garden
- Easy access to highway