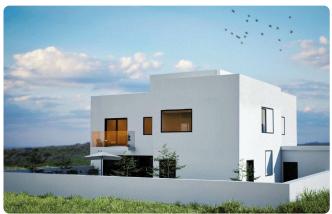

Reference 3884

4 Bed Incomplete Detached House in Latsia, opposite Pen €225,000 +VAT Hill

Latsia, Nicosia 4 Bedrooms 4 Bathrooms 230 m² Covered

## Description

♦4 bed

♦Internal Area 230 m²

♦Next to green area

♦Incomplete Detached House

\$\rightarrow{For sale in its present condition (incomplete)

(aprox. €150,000 to be finished)

Plot 288 m<sup>2</sup>

## **Features**

- Next to green area
- Near amenities
- Easy access to main roads

- Veranda
- Roof Garden
- Easy access to highway