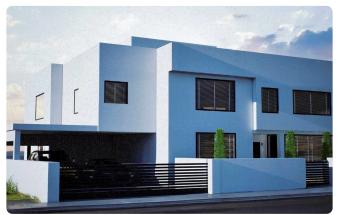

Reference 3884

4 Bed Incomplete Detached House in Latsia, opposite Pen €225,000 +VAT Hill

Latsia, Nicosia 4 Bedrooms 4 Bathrooms 230 m² Covered

## Description

♦4 bed

♦Internal Area 230 m²

♦Next to green area

♦Incomplete Detached House

\$\rightarrow{For sale in its present condition (incomplete)

(aprox. €150,000 to be finished)

Plot 288 m<sup>2</sup>