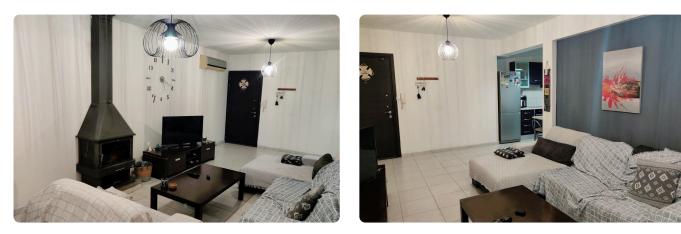

### Description

|   | 2 Bedroom            |
|---|----------------------|
| ✨ | 1 W/C                |
| ✨ | Internal Areas 77m2  |
| ✨ | Covered Verandas 9m2 |
| ✨ | Fireplace            |
| ✨ | 1 Living Room        |
| ✨ | 1 Kitchen            |
| ✨ | 2 x Storage Room     |
| ✨ | Covered Parking      |
|   |                      |

### Facilities

| ~   | Aircondition · Split system | ~ | Heating · Split system    |
|-----|-----------------------------|---|---------------------------|
| ~   | Parking · Covered           | ~ | Storage                   |
| ~   | Solar water heater          |   |                           |
|     |                             |   |                           |
|     |                             |   |                           |
| Fea | itures                      |   |                           |
| ~   | Next to green area          | ~ | Veranda                   |
| ~   | Tile flooring               | ~ | Ceramic tiles             |
| ~   | Rental Potential            | ~ | Modern design             |
| ~   | Panoramic view              | ~ | Near amenities            |
| ~   | Indoor Fireplace            | ~ | Double glazing            |
| ~   | City view                   | ~ | Easy access to main roads |
|     |                             |   |                           |

## Gallery