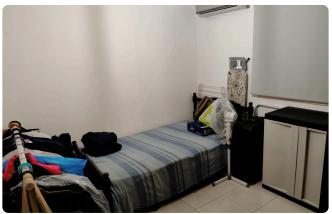

### Description

|   | 2 Bedroom            |
|---|----------------------|
| ✨ | 1 W/C                |
| ✨ | Internal Areas 77m2  |
| ✨ | Covered Verandas 9m2 |
| ✨ | Fireplace            |
| ✨ | 1 Living Room        |
| ✨ | 1 Kitchen            |
| ✨ | 2 x Storage Room     |
| ✨ | Covered Parking      |
|   |                      |