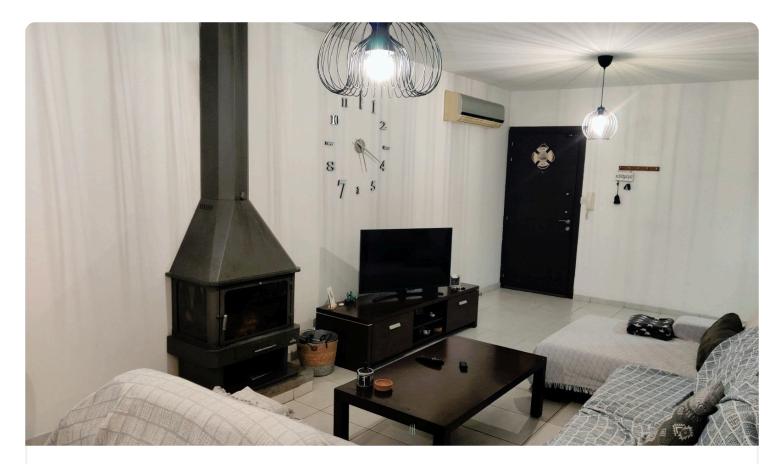

### Description

|   | 2 Bedroom            |
|---|----------------------|
| ✨ | 1 W/C                |
| ✨ | Internal Areas 77m2  |
| ✨ | Covered Verandas 9m2 |
| ✨ | Fireplace            |
| ✨ | 1 Living Room        |
| ✨ | 1 Kitchen            |
| ✨ | 2 x Storage Room     |
| ✨ | Covered Parking      |
|   |                      |

### Facilities

| ~   | Aircondition · Split system | ~ | Heating · Split system    |
|-----|-----------------------------|---|---------------------------|
| ~   | Parking · Covered           | ~ | Storage                   |
| ~   | Solar water heater          |   |                           |
|     |                             |   |                           |
|     |                             |   |                           |
| Fea | itures                      |   |                           |
| ~   | Next to green area          | ~ | Veranda                   |
| ~   | Tile flooring               | ~ | Ceramic tiles             |
| ~   | Rental Potential            | ~ | Modern design             |
| ~   | Panoramic view              | ~ | Near amenities            |
| ~   | Indoor Fireplace            | ~ | Double glazing            |
| ~   | City view                   | ~ | Easy access to main roads |
|     |                             |   |                           |

## Gallery