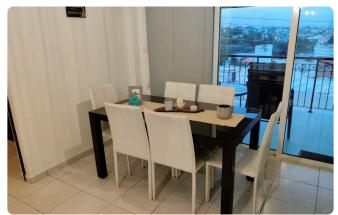

### Description

|   | 2 Bedroom            |
|---|----------------------|
| ✨ | 1 W/C                |
| ✨ | Internal Areas 77m2  |
| ✨ | Covered Verandas 9m2 |
| ✨ | Fireplace            |
| ✨ | 1 Living Room        |
| ✨ | 1 Kitchen            |
| ✨ | 2 x Storage Room     |
| ✨ | Covered Parking      |
|   |                      |