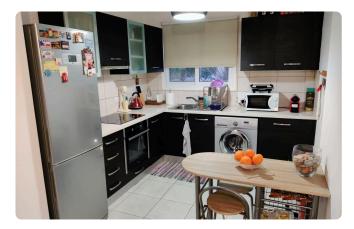

### Description

|   | 2 Bedroom            |
|---|----------------------|
| ✨ | 1 W/C                |
| ✨ | Internal Areas 77m2  |
| ✨ | Covered Verandas 9m2 |
| ✨ | Fireplace            |
| ✨ | 1 Living Room        |
| ✨ | 1 Kitchen            |
| ✨ | 2 x Storage Room     |
| ✨ | Covered Parking      |
|   |                      |

## Gallery