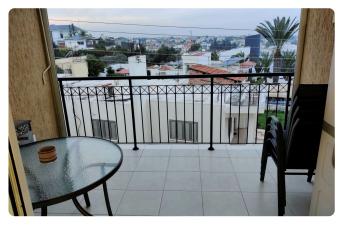

#### ◊ Year 2009

| Covered veranda             | 9 m²                    |
|-----------------------------|-------------------------|
| Parking spaces              | 1                       |
| Energy efficiency<br>rating | Certificate<br>expected |
| Year of<br>Construction     | 2009                    |
| Status                      | Resale                  |

### Facilities

| ~   | Aircondition · Split system | ~ | Heating · Split system    |
|-----|-----------------------------|---|---------------------------|
| ~   | Parking · Covered           | ~ | Storage                   |
| ~   | Solar water heater          |   |                           |
|     |                             |   |                           |
|     |                             |   |                           |
| Fea | itures                      |   |                           |
| ~   | Next to green area          | ~ | Veranda                   |
| ~   | Tile flooring               | ~ | Ceramic tiles             |
| ~   | Rental Potential            | ~ | Modern design             |
| ~   | Panoramic view              | ~ | Near amenities            |
| ~   | Indoor Fireplace            | ~ | Double glazing            |
| ~   | City view                   | ~ | Easy access to main roads |
|     |                             |   |                           |

## Gallery