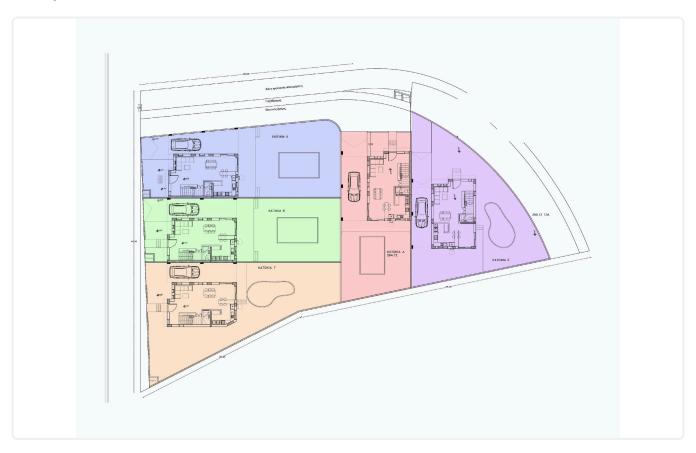

# Gallery

| CATOIKIA | ΟΙΚΟΠΕΔΟ | ΚΑΛΥΜΜΕΝΟΙ<br>ΕΣΩΤΕΡΙΚΟΙ ΧΩΡΟΙ | ΚΑΛΥΜΜΕΝΕΣ<br>ΒΕΡΑΝΤΕΣ | ΑΚΑΛΥΠΤΕΣ<br>ΒΕΡΑΝΤΕΣ | ΚΑΛΥΜΜΕΝΟΣ<br>ΧΩΡΟΣ<br>ΣΤΑΘΜΕΥΣΗΣ | ΠΙΣΙΝΑ |
|----------|----------|--------------------------------|------------------------|-----------------------|-----------------------------------|--------|
| A        | 319.00   | 134.00                         | 36.12                  | 27.25                 | 1                                 | 22     |
| В        | 287.56   | 134.00                         | 31.30                  | 24.85                 | 1                                 | 22     |
| Γ        | 347.38   | 133.00                         | 31.50                  | 8.45                  | 1                                 | 18     |
| Δ        | 264.72   | 134.00                         | 34.38                  | 16.60                 | 1                                 | 19     |
| E        | 350.74   | 134.00                         | 31.50                  | 44.18                 | 1                                 | 18     |

# Floor plans