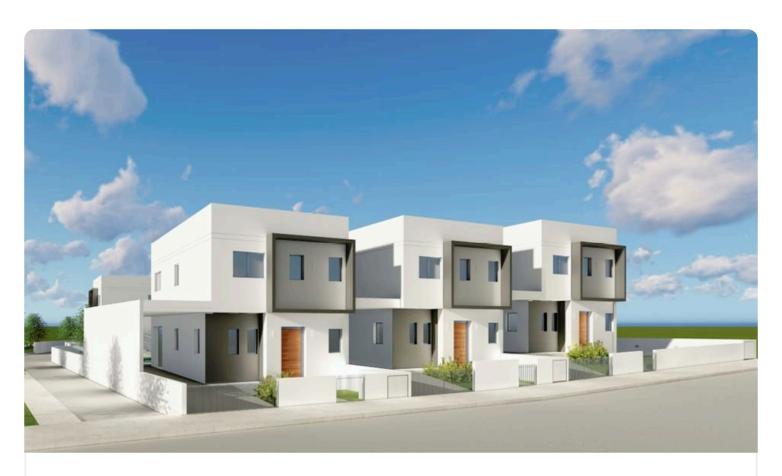

Reference 3846

3 Bed House in Pyrga, Larnaca

**€215,000** +VAT

Pyrga, Larnaca

3 Bedrooms 3 Bathrooms 134 m<sup>2</sup> Covered

### Description

- •3 bedrooms
- •3 W/C
- •Internal Area 134m2
- •Covered Veranda 34.38m2
- •Uncovered Veranda 16.60m2
- •Plot 264.72m2
- Covered Parking
- •Swimming Pool (optional-extra)

Plot 264.72 m²
Covered veranda 34.38 m²
Uncovered veranda 16.6 m²
Parking spaces 1
Energy efficiency rating A
Status Off plan