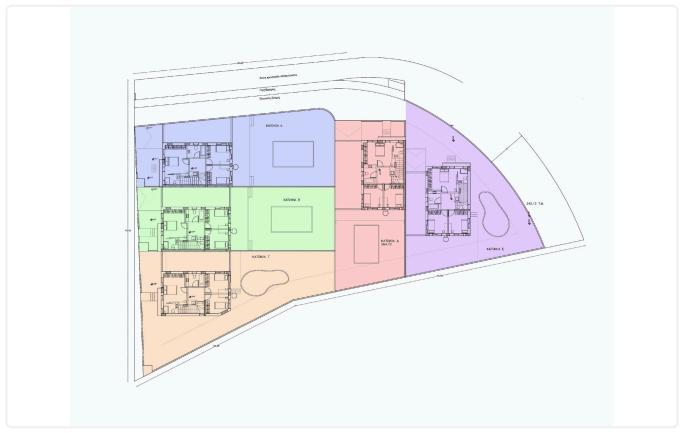

# Gallery

| CATOIKIA | ΟΙΚΟΠΕΔΟ | ΚΑΛΥΜΜΕΝΟΙ<br>ΕΣΩΤΕΡΙΚΟΙ ΧΩΡΟΙ | ΚΑΛΥΜΜΕΝΕΣ<br>ΒΕΡΑΝΤΕΣ | ΑΚΑΛΥΠΤΕΣ<br>ΒΕΡΑΝΤΕΣ | ΚΑΛΥΜΜΕΝΟΣ<br>ΧΩΡΟΣ<br>ΣΤΑΘΜΕΥΣΗΣ | ΠΙΣΙΝΑ |
|----------|----------|--------------------------------|------------------------|-----------------------|-----------------------------------|--------|
| A        | 319.00   | 134.00                         | 36.12                  | 27.25                 | 1                                 | 22     |
| В        | 287.56   | 134.00                         | 31.30                  | 24.85                 | 1                                 | 22     |
| Γ        | 347.38   | 133.00                         | 31.50                  | 8.45                  | 1                                 | 18     |
| Δ        | 264.72   | 134.00                         | 34.38                  | 16.60                 | 1                                 | 19     |
| E        | 350.74   | 134.00                         | 31.50                  | 44.18                 | 1                                 | 18     |