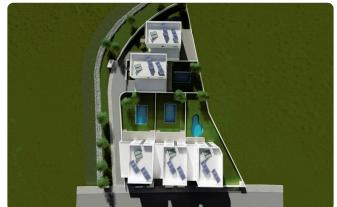

# Gallery

| CATOIKIA | ΟΙΚΟΠΕΔΟ | ΚΑΛΥΜΜΕΝΟΙ<br>ΕΣΩΤΕΡΙΚΟΙ ΧΩΡΟΙ | ΚΑΛΥΜΜΕΝΕΣ<br>ΒΕΡΑΝΤΕΣ | ΑΚΑΛΥΠΤΕΣ<br>ΒΕΡΑΝΤΕΣ | ΚΑΛΥΜΜΕΝΟΣ<br>ΧΩΡΟΣ<br>ΣΤΑΘΜΕΥΣΗΣ | ΠΙΣΙΝΑ |
|----------|----------|--------------------------------|------------------------|-----------------------|-----------------------------------|--------|
| A        | 319.00   | 134.00                         | 36.12                  | 27.25                 | 1                                 | 22     |
| В        | 287.56   | 134.00                         | 31.30                  | 24.85                 | 1                                 | 22     |
| Γ        | 347.38   | 133.00                         | 31.50                  | 8.45                  | 1                                 | 18     |
| Δ        | 264.72   | 134.00                         | 34.38                  | 16.60                 | 1                                 | 19     |
| E        | 350.74   | 134.00                         | 31.50                  | 44.18                 | 1                                 | 18     |