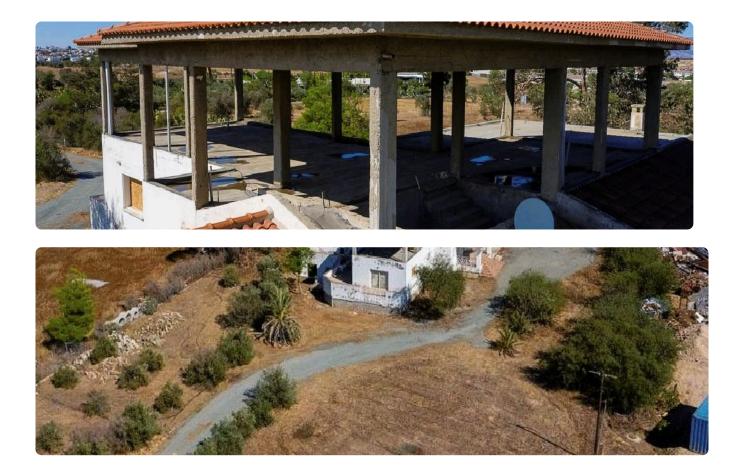

The upper floor house remains incomplete. The completed construction works include the construction of the structure and the roof. The area of the upper floor house is 160 sqm (approx.). The building corresponds to the 3277/6067 shares of the property and it is located on the eastern part of the parcel. It consists of a ground floor house and an incomplete upper floor house.