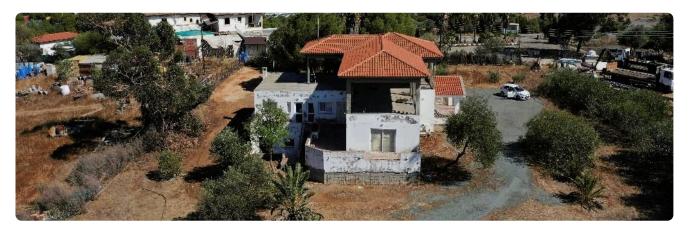

## Description

The ground floor house consists of a living room/dining room as an open space, quests toilet, laundry room, storage and two bedrooms with bath/WC. On a lower level it consists of a bedroom with shower/WC, wardrobe and a small bar. The area of the internal spaces is 260 sqm (approx.), the covered verandas 61 sqm (approx.) and the basement 42 sqm (approx.).

The upper floor house remains incomplete. The completed construction works include the construction of the structure and the roof. The area of the upper floor house is 160 sqm (approx.). The building corresponds to the 3277/6067 shares of the property and it is located on the eastern part of the parcel. It consists of a ground floor house and an incomplete upper floor house.