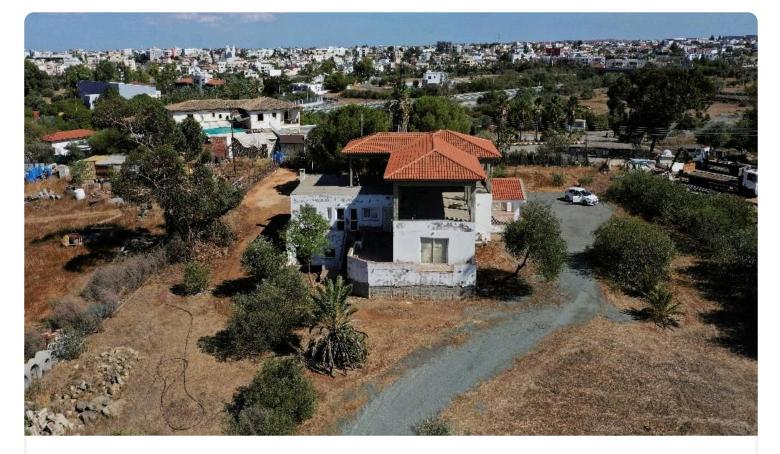

## Two-storey Building in Latsia, close to Lemon Park

Latsia - Agios Georgios, Latsia, Nicosia

3 Bedrooms

2 Bathrooms

420 m<sup>2</sup> Covered

€790,000 +VAT

## Description

The ground floor house consists of a living room/dining room as an open space, quests toilet, laundry room, storage and two bedrooms with bath/WC. On a lower level it consists of a bedroom with shower/WC, wardrobe and a small bar. The area of the internal spaces is 260 sqm (approx.), the covered verandas 61 sqm (approx.) and the basement 42 sqm (approx.).

The upper floor house remains incomplete. The completed construction works include the construction of the structure and the roof. The area of the upper floor house is 160 sqm (approx.). The building corresponds to the 3277/6067 shares of the property and it is located on the eastern part of the parcel. It consists of a ground floor house and an incomplete upper floor house.