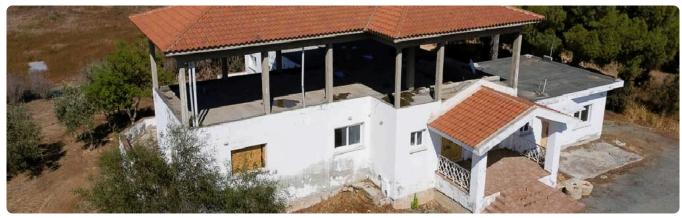

## Description

The ground floor house consists of a living room/dining room as an open space, quests toilet, laundry room, storage and two bedrooms with bath/WC. On a lower level it consists of a bedroom with shower/WC, wardrobe and a small bar. The area of the internal spaces is 260 sqm (approx.), the covered verandas 61 sqm (approx.) and the basement 42 sqm (approx.).

The upper floor house remains incomplete. The completed construction works include the construction of the structure and the roof. The area of the upper floor house is 160 sqm (approx.). The building corresponds to the 3277/6067 shares of the property and it is located on the eastern part of the parcel. It consists of a ground floor house and an incomplete upper floor house.