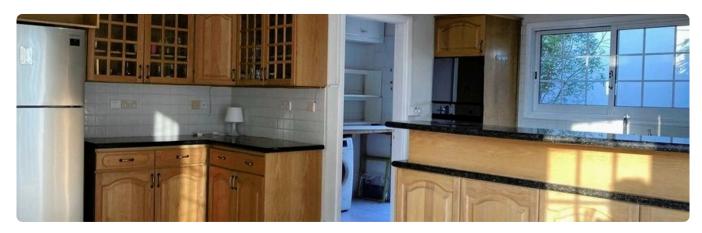

Ground floor: spacious comfortable kitchen + dining room with

Plot 338 m<sup>2</sup>

Parking spaces 1

Energy efficiency rating D

Year of

construction 1998

Status Under construction

access to a shady mature garden and a veranda and a separate laundry room. Large living room with marble floors and a double front door opening to a patio with rose garden and a sunset view. Downstairs bedroom/playroom/office with en-suite shower, toilet and an adjacent winter garden/back room accessing the garden. Separate guest WC, accessible from the living room.