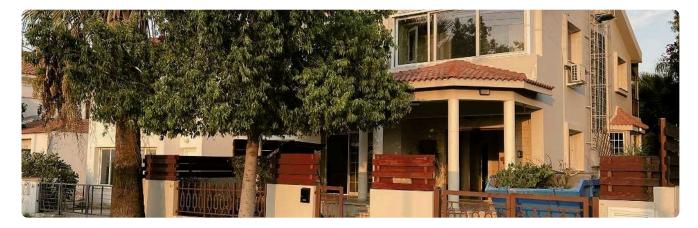

## Description

- •4 bedrooms
- 4 Bathrooms
- •Internal Area 215m2
- •Plot Area 338m2
- Playroom
- •A/C's
- •Laundry Room
- Garden
- Storage
- •Close to several amenities

Semi-detached house in Archangelos next to a sidewalk with a nice sunset and mountains view. Total living area 215m2 plus triple-glass covered balcony 5m2 plus pergola-covered veranda upstairs 10m2 plus roof-covered front veranda 10m2. Total covered area of ca 240 m2 on the plot of 338m2.