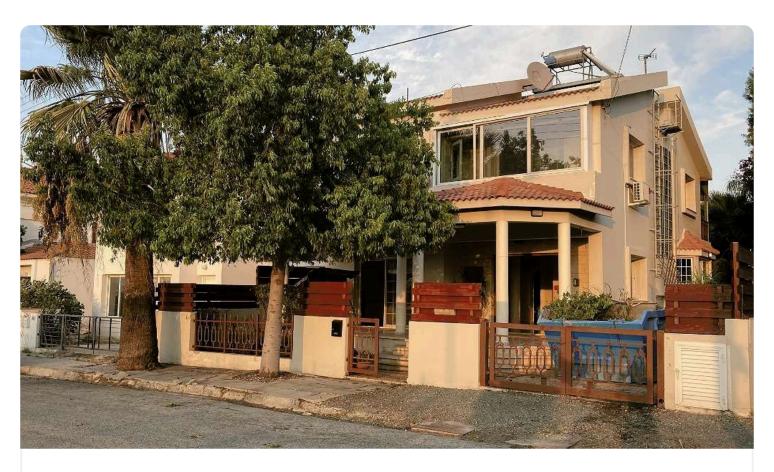

## 4 Bedroom Semi Detached In Lakatamia, Nicosia

€339,000

Lakatameia, Nicosia

4 Bedrooms

4 Bathrooms

215 m<sup>2</sup> Covered

## Description

- •4 bedrooms
- 4 Bathrooms
- •Internal Area 215m2
- •Plot Area 338m2
- Playroom
- •A/C's
- •Laundry Room
- Garden
- Storage
- •Close to several amenities

Semi-detached house in Archangelos next to a sidewalk with a nice sunset and mountains view. Total living area 215m2 plus triple-glass covered balcony 5m2 plus pergola-covered veranda upstairs 10m2 plus roof-covered front veranda 10m2. Total covered area of ca 240 m2 on the plot of 338m2.