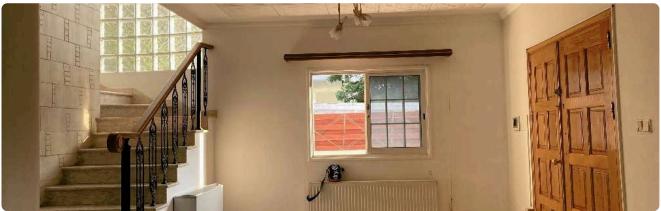

First floor: 25m2 master bedroom with walk-in wardrobe and ensuite shower+toilet and own large covered veranda overlooking the back garden. Two smaller bedrooms share a covered balcony (triple-glased thermo- & sound insulated, installed in 2021) facing west, i.e. the front of the house. Family bathroom with oversized bath tub.