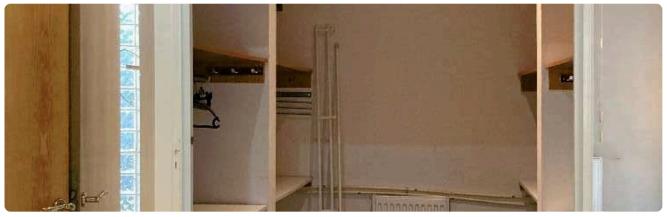

First floor: 25m2 master bedroom with walk-in wardrobe and ensuite shower+toilet and own large covered veranda overlooking the back garden. Two smaller bedrooms share a covered balcony (triple-glased thermo- & sound insulated, installed in 2021) facing west, i.e. the front of the house. Family bathroom with oversized bath tub.