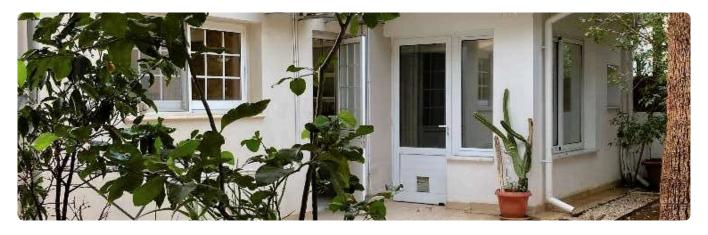

## Description

- •4 bedrooms
- 4 Bathrooms
- •Internal Area 215m2
- •Plot Area 338m2
- Playroom
- •A/C's
- •Laundry Room
- Garden
- Storage
- •Close to several amenities

Semi-detached house in Archangelos next to a sidewalk with a nice sunset and mountains view. Total living area 215m2 plus triple-glass covered balcony 5m2 plus pergola-covered veranda upstairs 10m2 plus roof-covered front veranda 10m2. Total covered area of ca 240 m2 on the plot of 338m2.

Ground floor: spacious comfortable kitchen + dining room with

Plot 338 m<sup>2</sup>

Parking spaces 1

Energy efficiency rating D

Year of

construction 1998

Status Under construction

access to a shady mature garden and a veranda and a separate laundry room. Large living room with marble floors and a double front door opening to a patio with rose garden and a sunset view. Downstairs bedroom/playroom/office with en-suite shower, toilet and an adjacent winter garden/back room accessing the garden. Separate guest WC, accessible from the living room.