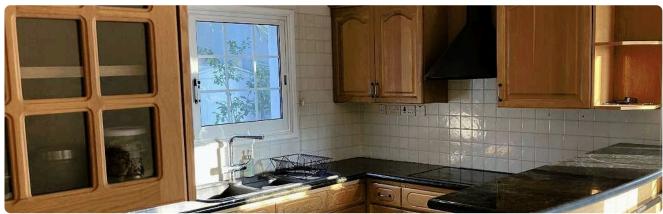

Ground floor: spacious comfortable kitchen + dining room with

Plot 338 m<sup>2</sup>

Parking spaces 1

Energy efficiency rating D

Year of

construction 1998

Status Under construction

access to a shady mature garden and a veranda and a separate laundry room. Large living room with marble floors and a double front door opening to a patio with rose garden and a sunset view. Downstairs bedroom/playroom/office with en-suite shower, toilet and an adjacent winter garden/back room accessing the garden. Separate guest WC, accessible from the living room.