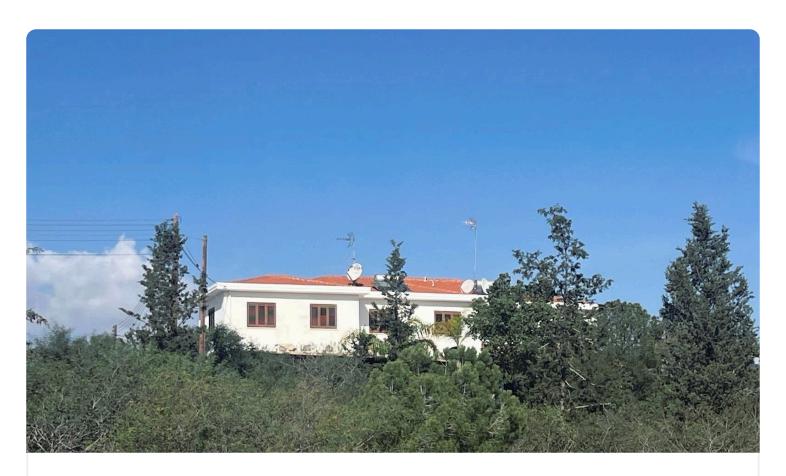

Reference 3623

Luxury 4 bed house in Carlsberg- Kallithea, in the top of the hill €485,000 attached in a green area

Kalithea / Carlsberg, Nicosia

4 Bedrooms 3 Bathrooms 267 m<sup>2</sup> Covered

## Description

??4 bedrooms
??3 W/C
??Internal Area 267m2m2
??Covered Verandas 45m2
??Uncovered Verandas 64m2
??Year of Construction 2006
??Renovated in 2023
??Fantastic View
??Top o the hill
??Attached in a Green Area