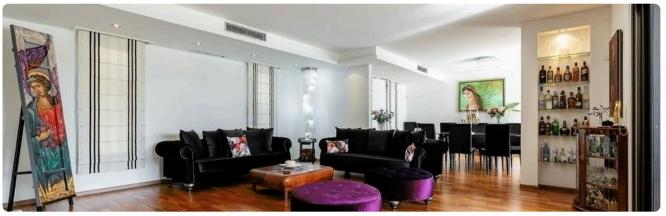

Marble stairs Kitchen appliances Alarm system Double glazing Walk-in closet

Bar Garden Garden, large Pressurized water system Internal stairs Bright

Shutters Balcony Fitted wardrobes Entrance gate Openings in opposite sides