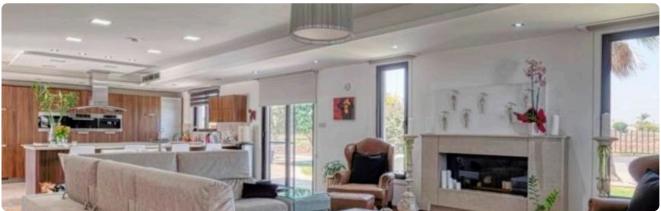

## **Facilities**

✓ Aircondition · Central system
 ✓ Heating · Underfloor
 ✓ Parking · Garage
 ✓ Pool · Private, heated
 ✓ Spa
 ✓ Storage
 ✓ Gated complex
 ✓ Pergola
 ✓ Landscaped garden
 ✓ Maid's room
 ✓ Outdoor shower
 ✓ Solar water heater

## **Features**

Guest WC Veranda Ground floor bedroom Marble flooring Barbeque CCTV

Rental potential En suite bathroom En suite shower Luxury specifications

Modern design Sea view Near bus route Indoor fireplace Internet Jacuzzi

Marble stairs Kitchen appliances Alarm system Double glazing Walk-in closet

Bar Garden Garden, large Pressurized water system Internal stairs Bright

Shutters Balcony Fitted wardrobes Entrance gate Openings in opposite sides

Spacious rooms Easy access to main roads Easy access to highway Thermal insulation

Central TV system Central satellite system Bath Shower