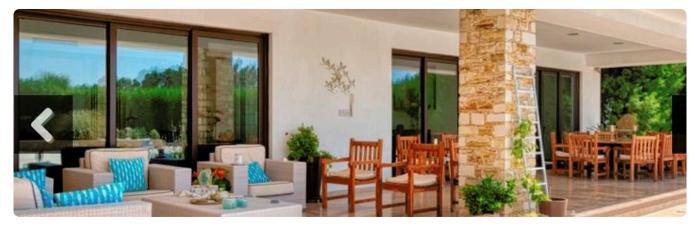

## **Facilities**

✓ Aircondition · Central system
 ✓ Heating · Underfloor
 ✓ Parking · Garage
 ✓ Pool · Private, heated
 ✓ Spa
 ✓ Storage
 ✓ Gated complex
 ✓ Pergola
 ✓ Landscaped garden
 ✓ Maid's room
 ✓ Outdoor shower
 ✓ Solar water heater

## **Features**

Guest WC Veranda Ground floor bedroom Marble flooring Barbeque CCTV

Rental potential En suite bathroom En suite shower Luxury specifications

Modern design Sea view Near bus route Indoor fireplace Internet Jacuzzi

Marble stairs Kitchen appliances Alarm system Double glazing Walk-in closet

Bar Garden Garden, large Pressurized water system Internal stairs Bright

Shutters Balcony Fitted wardrobes Entrance gate Openings in opposite sides

Spacious rooms Easy access to main roads Easy access to highway Thermal insulation

Central TV system Central satellite system Bath Shower