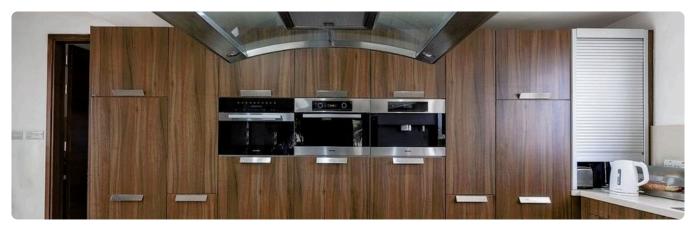

te, heated
 ✓ Spa
 ✓ Storage
 ✓ Gated complex
 ✓ Pergola
 ✓ Landscaped garden
 ✓ Maid's room
 ✓ Outdoor shower
 ✓ Solar water heater

## **Features**

Guest WC Veranda Ground floor bedroom Marble flooring Barbeque CCTV

Rental potential En suite bathroom En suite shower Luxury specifications

Modern design Sea view Near bus route Indoor fireplace Internet Jacuzzi

Marble stairs Kitchen appliances Alarm system Double glazing Walk-in closet

Bar Garden Garden, large Pressurized water system Internal stairs Bright

Shutters Balcony Fitted wardrobes Entrance gate Openings in opposite sides

Spacious rooms Easy access to main roads Easy access to highway Thermal insulation

Central TV system Central satellite system Bath Shower

## Gallery