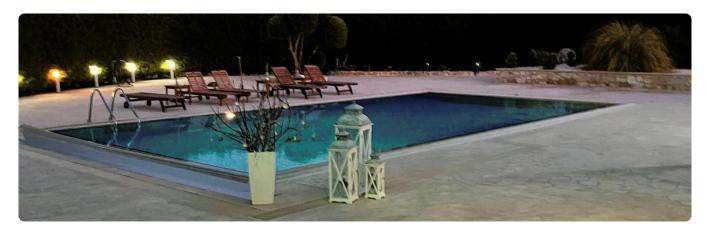

## Description

?? 6 Bedrooms

?? 5 Bathrooms

?? Laundry Room with Kitchenette

?? Playroom

?? Private Heated Swimming Pool with A Hydraulic Safety Cover

?? Fully Furnished

?? Water Pressure System

## **Facilities**

✓ Aircondition · Central system
 ✓ Heating · Underfloor
 ✓ Parking · Garage
 ✓ Pool · Private, heated
 ✓ Spa
 ✓ Storage
 ✓ Gated complex
 ✓ Pergola
 ✓ Landscaped garden
 ✓ Maid's room
 ✓ Outdoor shower
 ✓ Solar water heater