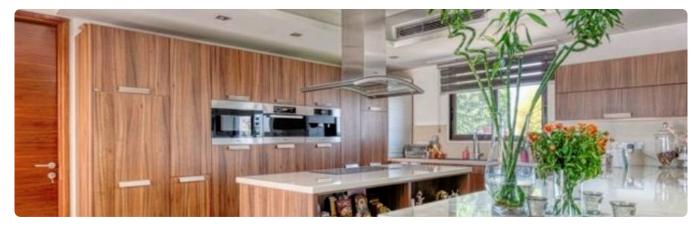

## **Features**

Guest WC Veranda Ground floor bedroom Marble flooring Barbeque CCTV

Rental potential En suite bathroom En suite shower Luxury specifications

Modern design Sea view Near bus route Indoor fireplace Internet Jacuzzi

Marble stairs Kitchen appliances Alarm system Double glazing Walk-in closet

Bar Garden Garden, large Pressurized water system Internal stairs Bright

Shutters Balcony Fitted wardrobes Entrance gate Openings in opposite sides