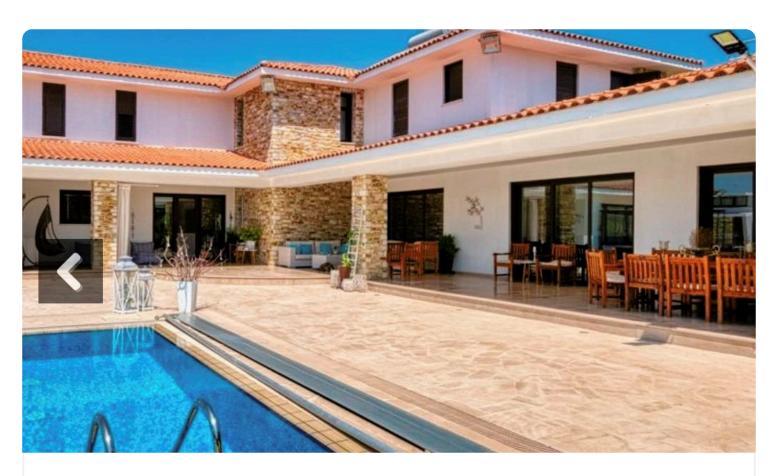

Reference 3384

6-Bedrooms Luxury Villa In Dromolaxia, Larnaka

€1,290,000

Dromolaxia, Larnaca

6 Bedrooms

5 Bathrooms

650 m<sup>2</sup> Covered

## Description

?? 6 Bedrooms

?? 5 Bathrooms

?? Laundry Room with Kitchenette

?? Playroom

?? Private Heated Swimming Pool with A Hydraulic Safety Cover

?? Fully Furnished

?? Water Pressure System

?? Internal Areas 650m2

?? Plot 5376m2

?? 2 Parking

?? Jacuzzi

?? Year 2010

Plot 5376 m<sup>2</sup>
Parking spaces 2
Energy efficiency rating B
Year of construction 2010
Status Resale

## **Facilities**

✓ Aircondition · Central system
 ✓ Heating · Underfloor
 ✓ Parking · Garage
 ✓ Pool · Private, heated
 ✓ Spa
 ✓ Storage
 ✓ Gated complex
 ✓ Pergola
 ✓ Landscaped garden
 ✓ Maid's room
 ✓ Outdoor shower
 ✓ Solar water heater