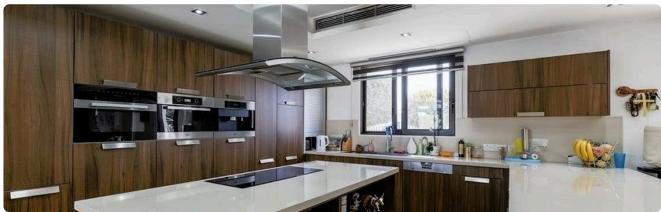

, heated
 ✓ Spa
 ✓ Storage
 ✓ Gated complex
 ✓ Pergola
 ✓ Landscaped garden
 ✓ Maid's room
 ✓ Outdoor shower
 ✓ Solar water heater

## **Features**

Guest WC Veranda Ground floor bedroom Marble flooring Barbeque CCTV

Rental potential En suite bathroom En suite shower Luxury specifications

Modern design Sea view Near bus route Indoor fireplace Internet Jacuzzi

Marble stairs Kitchen appliances Alarm system Double glazing Walk-in closet

Bar Garden Garden, large Pressurized water system Internal stairs Bright

Shutters Balcony Fitted wardrobes Entrance gate Openings in opposite sides

Spacious rooms Easy access to main roads Easy access to highway Thermal insulation

Central TV system Central satellite system Bath Shower

## Gallery