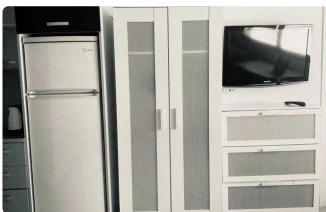

## Description

Studio
1 W/C
Fully Furnished-Fully Equipped
Internal Areas 23m2
Year 2010

Single modern and efficient studio for short / long term rent. located at Lycavitos Area. Being able to reach everything within 5-15 minutes. An ensuite studio with air condition, heating, a fully equipped kitchen, a flat - screen TV, free WIFI, furnished (bed, office, chair, clothes cupboard, drawers, mirror) and Laundry in a common area (washing machines and dryer). Price includes everything except Electricity.