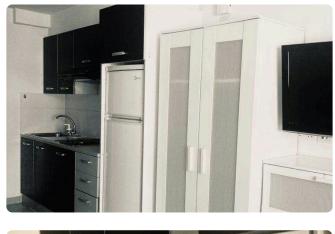

## Description

Studio
1 W/C
Fully Furnished-Fully Equipped
Internal Areas 23m2
Year 2010

Single modern and efficient studio for short / long term rent. located at Lycavitos Area. Being able to reach everything within 5-15 minutes. An ensuite studio with air condition, heating, a fully equipped kitchen, a flat - screen TV, free WIFI, furnished (bed, office, chair, clothes cupboard, drawers, mirror) and Laundry in a common area (washing machines and dryer). Price includes everything except Electricity.