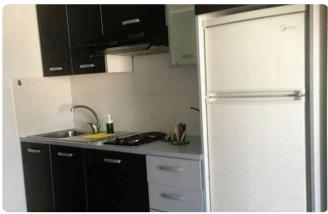

## Description

Studio
1 W/C
Fully Furnished-Fully Equipped
Internal Areas 23m2
Year 2010

Single modern and efficient studio for short / long term rent. located at Lycavitos Area. Being able to reach everything within 5-15 minutes. An ensuite studio with air condition, heating, a fully equipped kitchen, a flat - screen TV, free WIFI, furnished (bed, office, chair, clothes cupboard, drawers, mirror) and Laundry in a common area (washing machines and dryer). Price includes everything except Electricity.