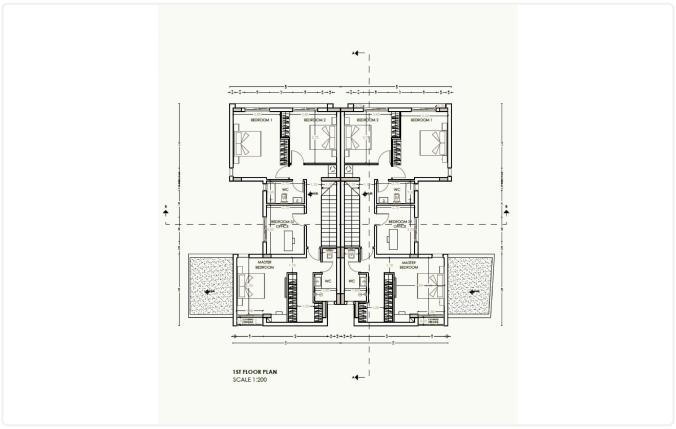

|                           |
| Fea          | itures                    |              |                           |
| $\checkmark$ | Guest WC                  | $\checkmark$ | Quiet Area                |
| $\checkmark$ | CCTV                      | $\checkmark$ | En suite Bathroom         |
| $\checkmark$ | Modern design             | $\checkmark$ | Near bus route            |
| ~            | Office                    | ~            | Pressurized water system  |
| $\checkmark$ | Internal stairs           | ~            | Easy access to main roads |
| $\checkmark$ | Easy access to highway    | ~            | Sound insulation          |
| $\checkmark$ | Thermal insulation        | $\checkmark$ | Bath                      |

### Gallery



























### Floor plans