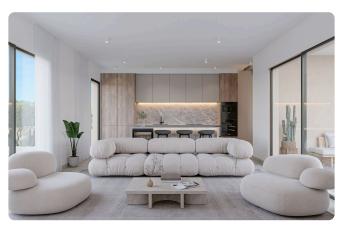

## 3+1 bed House in Archangelo, STELMEK

# €365,000 +VAT

| Archangelos, Nicosia | 3 Bedrooms | 3 Bathrooms | 185 m <sup>2</sup> Covered |
|----------------------|------------|-------------|----------------------------|
|                      |            |             |                            |

### Gallery