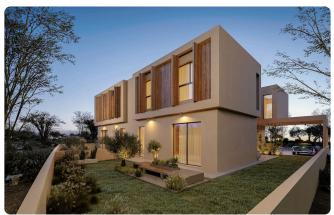

## 3+1 bed House in Archangelo, STELMEK

# €365,000 +VAT

| Archangelos, Nicosia | 3 Bedrooms | 3 Bathrooms | 185 m <sup>2</sup> Covered |
|----------------------|------------|-------------|----------------------------|
|                      |            |             |                            |

### Gallery