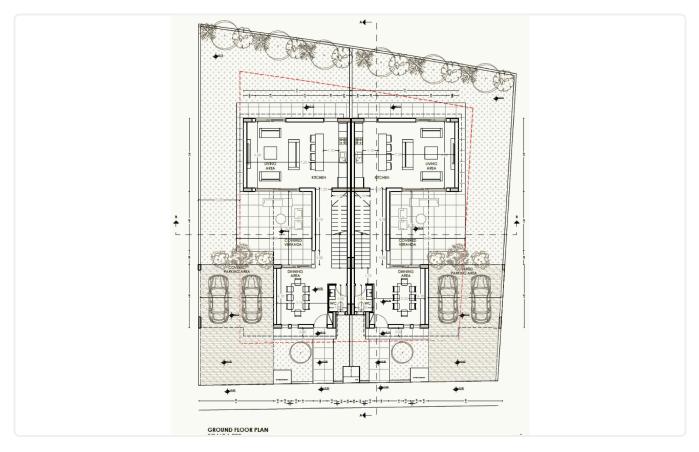

|                           |
| Fea          | itures                    |              |                           |
| $\checkmark$ | Guest WC                  | $\checkmark$ | Quiet Area                |
| $\checkmark$ | CCTV                      | $\checkmark$ | En suite Bathroom         |
| $\checkmark$ | Modern design             | $\checkmark$ | Near bus route            |
| ~            | Office                    | ~            | Pressurized water system  |
| $\checkmark$ | Internal stairs           | ~            | Easy access to main roads |
| $\checkmark$ | Easy access to highway    | ~            | Sound insulation          |
| $\checkmark$ | Thermal insulation        | $\checkmark$ | Bath                      |

### Gallery



























### Floor plans