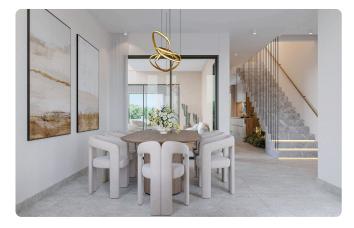

## 3+1 bed House in Archangelo, STELMEK

# €365,000 +VAT

| Archangelos, Nicosia | 3 Bedrooms | 3 Bathrooms | 185 m <sup>2</sup> Covered |
|----------------------|------------|-------------|----------------------------|
|                      |            |             |                            |

### Gallery