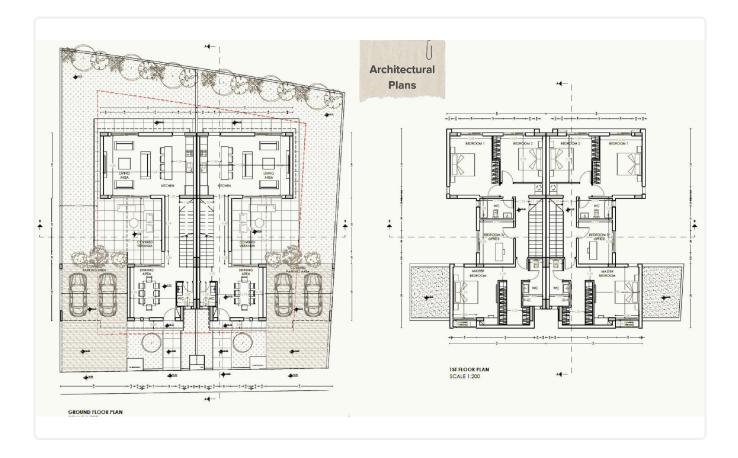

|                           |
| Fea          | itures                    |              |                           |
| $\checkmark$ | Guest WC                  | $\checkmark$ | Quiet Area                |
| $\checkmark$ | CCTV                      | $\checkmark$ | En suite Bathroom         |
| $\checkmark$ | Modern design             | $\checkmark$ | Near bus route            |
| ~            | Office                    | ~            | Pressurized water system  |
| $\checkmark$ | Internal stairs           | ~            | Easy access to main roads |
| $\checkmark$ | Easy access to highway    | ~            | Sound insulation          |
| $\checkmark$ | Thermal insulation        | $\checkmark$ | Bath                      |

### Gallery



























### Floor plans