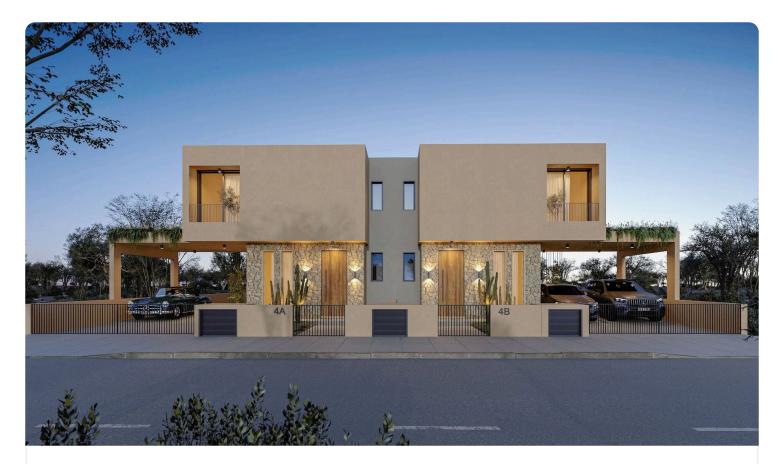

## 3+1 bed House in Archangelo, STELMEK

# €365,000 +VAT

| Archangelos, Nicosia | 3 Bedrooms | 3 Bathrooms | 185 m <sup>2</sup> Covered |
|----------------------|------------|-------------|----------------------------|
|                      |            |             |                            |

| ♦3 Bed                      |
|-----------------------------|
| ♦3 WC                       |
| ♦1 office                   |
| Internal Covered Area 185m2 |
| ♦Total Covered 230m2        |
|                             |
| 2 Covered Parking           |
| Photovoltaics 4KW           |
| Energy Efficiency "A"       |

| Plot                        | 265 m <sup>2</sup>    |
|-----------------------------|-----------------------|
| Parking spaces              | 2                     |
| Energy efficiency<br>rating | А                     |
| Status                      | Under<br>construction |