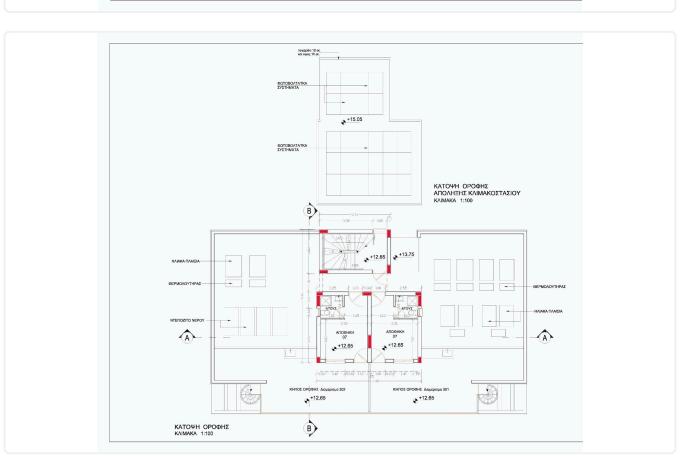

| Covered veranda32 m²Uncovered veranda43 m²Roof garden19 m² |
| <ul> <li>Internal Covered Area 99m2</li> <li>Covered Verandas 32m2</li> <li>Uncovered Verandas 43m2</li> <li>Roof Garden 19m2</li> <li>Underfloor heating</li> </ul> |                                                            |



Private parking spaceSolar water heater

♦Energy Efficiency A'

 $\ensuremath{\otimes} \ensuremath{\mathsf{Security}}$  camera at the building's entrance



## Facilities

✓ Aircondition · Provision

✓ Heating · Underfloor

Parking · Covered

## Features

- 🧹 Guest WC
- 🗸 ССТV
- Near amenities
- Easy access to main roads
- Sound insulation

Quiet Area
 Modern design
 Elevated
 Easy access to highway
 Thermal insulation

## Gallery





















## Floor plans