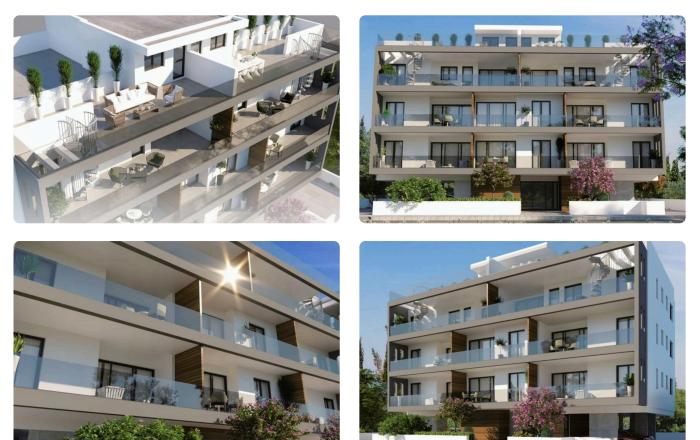

| Covered veranda32 m²Uncovered veranda43 m²Roof garden19 m² |
| <ul> <li>Internal Covered Area 99m2</li> <li>Covered Verandas 32m2</li> <li>Uncovered Verandas 43m2</li> <li>Roof Garden 19m2</li> <li>Underfloor heating</li> </ul> |                                                            |



Private parking spaceSolar water heater

♦Energy Efficiency A'

 $\ensuremath{\otimes} \ensuremath{\mathsf{Security}}$  camera at the building's entrance



## Facilities

✓ Aircondition · Provision

✓ Heating · Underfloor

Parking · Covered

## Features

- 🧹 Guest WC
- 🗸 ССТV
- Near amenities
- Easy access to main roads
- Sound insulation

Quiet Area
 Modern design
 Elevated
 Easy access to highway
 Thermal insulation

## Gallery





















## Floor plans