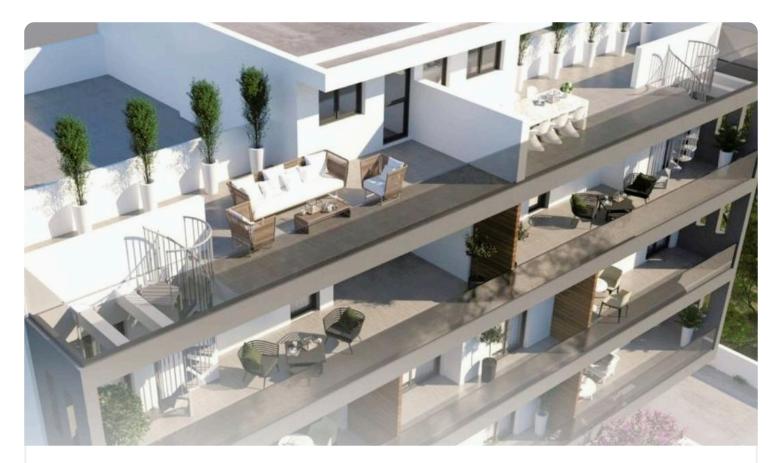

Reference 3242

| 3+1 Penthouse with Roof Garden in Aglantz                                                                                                                            | tia €350,000 +vat                                          |
|----------------------------------------------------------------------------------------------------------------------------------------------------------------------|------------------------------------------------------------|
| Aglantzia, Nicosia                                                                                                                                                   | 3 Bedrooms 2 Bathrooms 99 m <sup>2</sup> Covered           |
| Description                                                                                                                                                          |                                                            |
| Almost Ready to move in!                                                                                                                                             | Covered veranda32 m²Uncovered veranda43 m²Roof garden19 m² |
| <ul> <li>Internal Covered Area 99m2</li> <li>Covered Verandas 32m2</li> <li>Uncovered Verandas 43m2</li> <li>Roof Garden 19m2</li> <li>Underfloor heating</li> </ul> |                                                            |

## Gallery