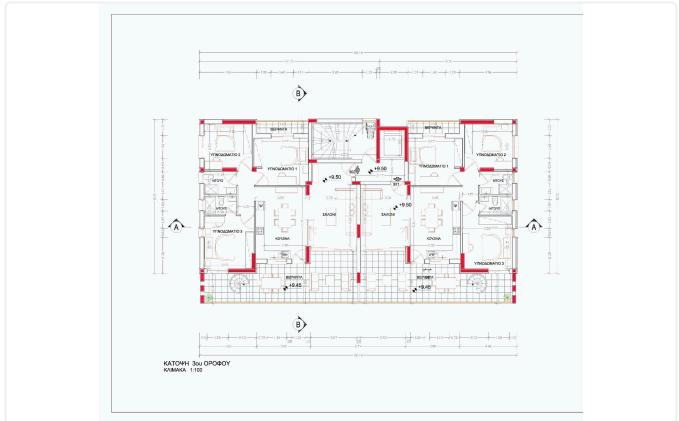

| Covered veranda32 m²Uncovered veranda43 m²Roof garden19 m² |
| <ul> <li>Internal Covered Area 99m2</li> <li>Covered Verandas 32m2</li> <li>Uncovered Verandas 43m2</li> <li>Roof Garden 19m2</li> <li>Underfloor heating</li> </ul> |                                                            |



Private parking spaceSolar water heater

♦Energy Efficiency A'

 $\ensuremath{\otimes} \ensuremath{\mathsf{Security}}$  camera at the building's entrance



## Facilities

✓ Aircondition · Provision

✓ Heating · Underfloor

Parking · Covered

## Features

- 🧹 Guest WC
- 🗸 ССТV
- Near amenities
- Easy access to main roads
- Sound insulation

Quiet Area
 Modern design
 Elevated
 Easy access to highway
 Thermal insulation

## Gallery





















## Floor plans