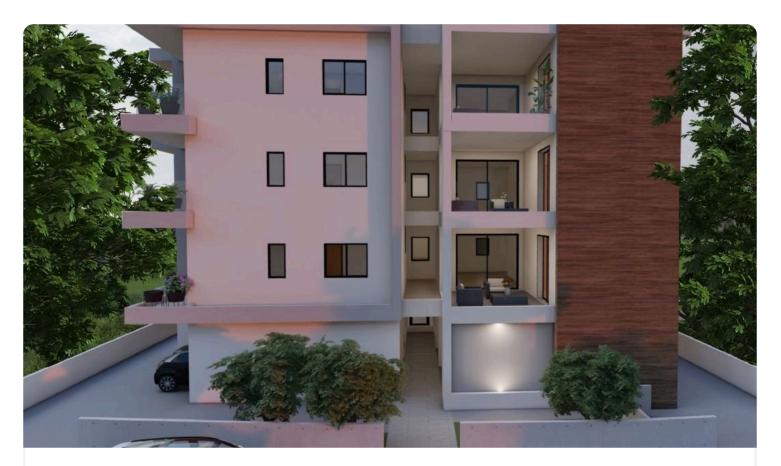

## 1 Bed Apartment in Latsia close to Vienna Bakery attached €120,000 +vat in Green Area

| Latsia - Agios Georgios, Latsia, Nicosia | 1 Bedroom | 1 Bathroom | 52.8 m <sup>2</sup> Covered |
|------------------------------------------|-----------|------------|-----------------------------|
|                                          |           |            |                             |

| Description                                                                                                                      |                             |
|----------------------------------------------------------------------------------------------------------------------------------|-----------------------------|
| ♦ 1 Bed                                                                                                                          | Covered veranda             |
| <ul> <li>♦ 1 W/C</li> <li>♦ Internal Areas 52.8m2</li> </ul>                                                                     | Parking spaces              |
| <ul> <li>Article of 2.0m2</li> <li>Covered Verandas 15.1m2</li> <li>Covered Parking</li> <li>Attached in a Green Area</li> </ul> | Energy efficiency<br>rating |
| ♦ Energy Efficiency "A"                                                                                                          | Status                      |