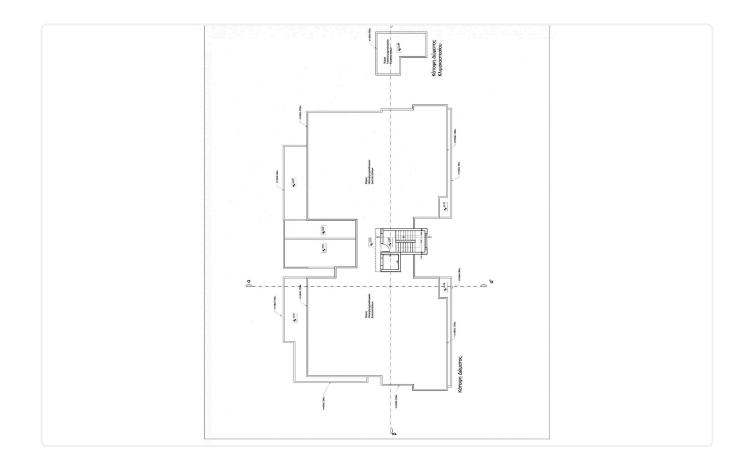

-----------------------------|
| ♦ 1 Bed                                                                                                                          | Covered veranda             |
| <ul> <li>♦ 1 W/C</li> <li>♦ Internal Areas 52.8m2</li> </ul>                                                                     | Parking spaces              |
| <ul> <li>Article of 2.0m2</li> <li>Covered Verandas 15.1m2</li> <li>Covered Parking</li> <li>Attached in a Green Area</li> </ul> | Energy efficiency<br>rating |
| ♦ Energy Efficiency "A"                                                                                                          | Status                      |





15.1 m<sup>2</sup>

Under

construction

1

Α

## Facilities



## Gallery









## Floor plans