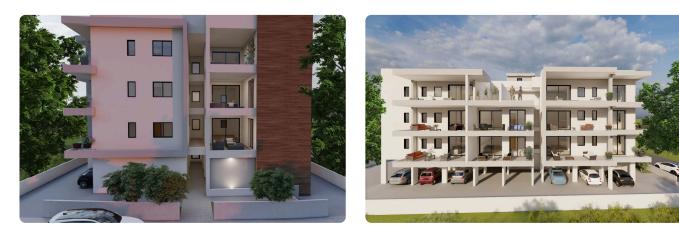

-----------------------------------|-----------------------------|
| ♦ 1 Bed                                                                                                                          | Covered veranda             |
| <ul> <li>♦ 1 W/C</li> <li>♦ Internal Areas 52.8m2</li> </ul>                                                                     | Parking spaces              |
| <ul> <li>Article of 2.0m2</li> <li>Covered Verandas 15.1m2</li> <li>Covered Parking</li> <li>Attached in a Green Area</li> </ul> | Energy efficiency<br>rating |
| ♦ Energy Efficiency "A"                                                                                                          | Status                      |





15.1 m<sup>2</sup>

Under

construction

1

Α

## Facilities



## Gallery









## Floor plans