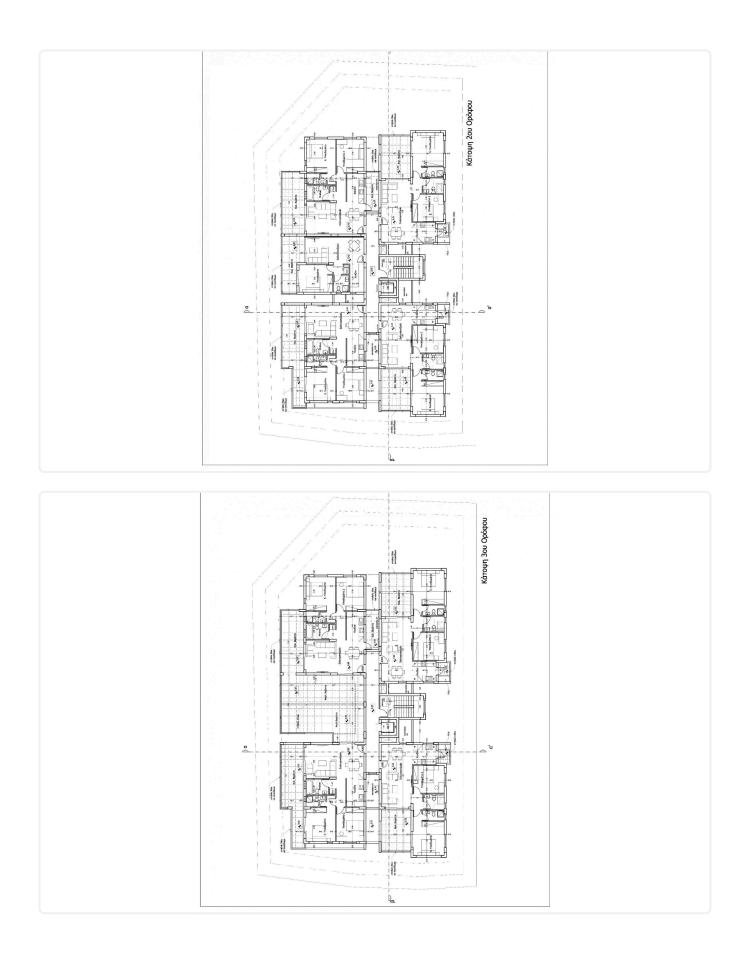

-----|-----------------------------|
| ♦ 1 Bed                                                                                                                          | Covered veranda             |
| <ul> <li>♦ 1 W/C</li> <li>♦ Internal Areas 52.8m2</li> </ul>                                                                     | Parking spaces              |
| <ul> <li>Article of 2.0m2</li> <li>Covered Verandas 15.1m2</li> <li>Covered Parking</li> <li>Attached in a Green Area</li> </ul> | Energy efficiency<br>rating |
| ♦ Energy Efficiency "A"                                                                                                          | Status                      |





15.1 m<sup>2</sup>

Under

construction

1

Α

## Facilities



## Gallery









## Floor plans