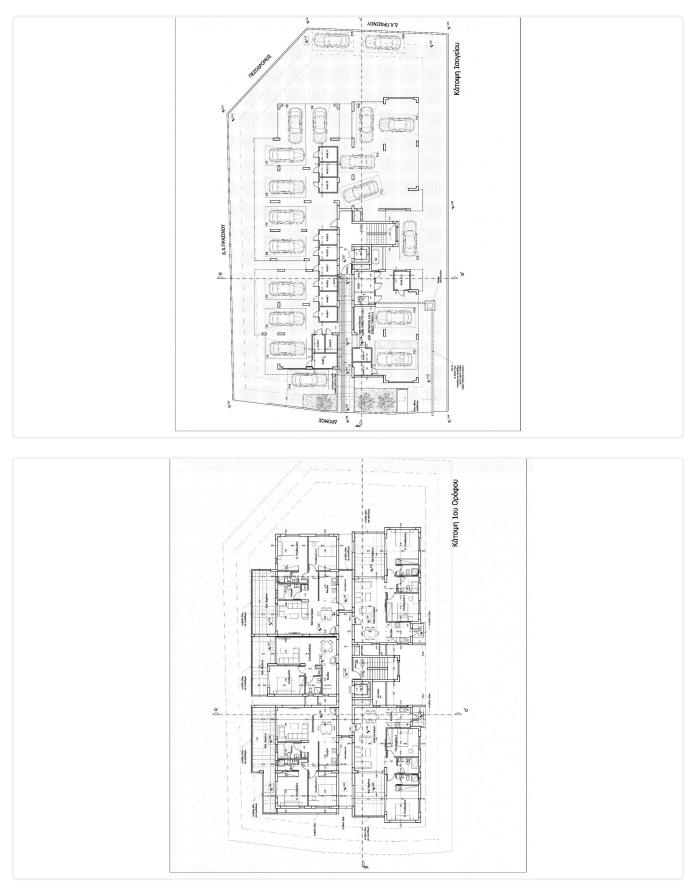

-----------|-----------------------------|
| ♦ 1 Bed                                                                                                                          | Covered veranda             |
| <ul> <li>♦ 1 W/C</li> <li>♦ Internal Areas 52.8m2</li> </ul>                                                                     | Parking spaces              |
| <ul> <li>Article of 2.0m2</li> <li>Covered Verandas 15.1m2</li> <li>Covered Parking</li> <li>Attached in a Green Area</li> </ul> | Energy efficiency<br>rating |
| ♦ Energy Efficiency "A"                                                                                                          | Status                      |





15.1 m<sup>2</sup>

Under

construction

1

Α

## Facilities



## Gallery









## Floor plans