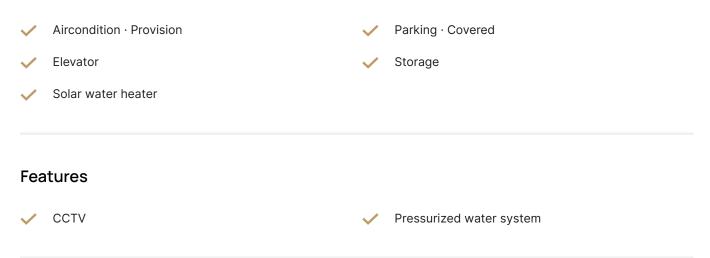

-------------------------------------------------|-----------------------------|
| ♦ 1 Bed                                                                                                                          | Covered veranda             |
| <ul> <li>♦ 1 W/C</li> <li>♦ Internal Areas 52.8m2</li> </ul>                                                                     | Parking spaces              |
| <ul> <li>Article of 2.0m2</li> <li>Covered Verandas 15.1m2</li> <li>Covered Parking</li> <li>Attached in a Green Area</li> </ul> | Energy efficiency<br>rating |
| ♦ Energy Efficiency "A"                                                                                                          | Status                      |





15.1 m<sup>2</sup>

Under

construction

1

Α

## Facilities



## Gallery









## Floor plans