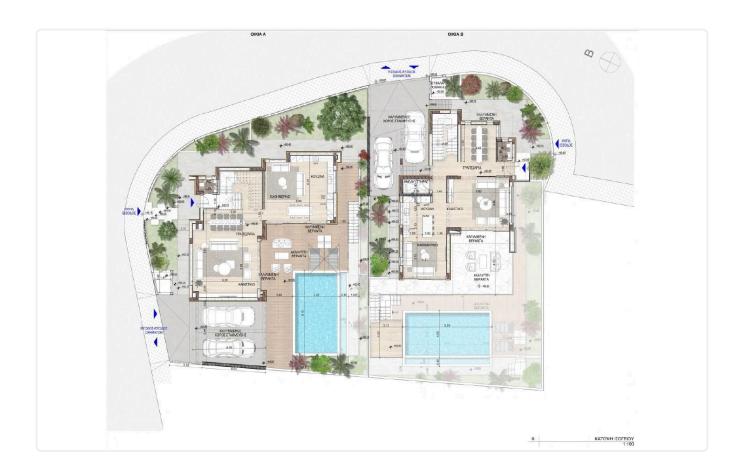

n Summary:

This brand new, luxury villa in Germasogia, Limassol, is a testament to modern living. With its stunning design, premium features, and unbeatable sea views, it offers an exceptional





lifestyle opportunity for the discerning buyer. Don't miss out on the chance to call this villa home.





### **Facilities**

- ✓ Aircondition · Provision
- ✓ Parking · Garage
- Storage
- Solar photovoltaic panels

- ✓ Heating · Provision
- ✓ Pool · Private
- ✓ Solar water heater

### **Features**

- Guest WC
- En suite Bathroom
- Sea view
- Double glazing
- Balcony
- Bath

- Ceramic tiles
- En suite Shower
- Alarm system
- ✓ Garden
- Elevated

## Gallery





















































































































# Floor plans