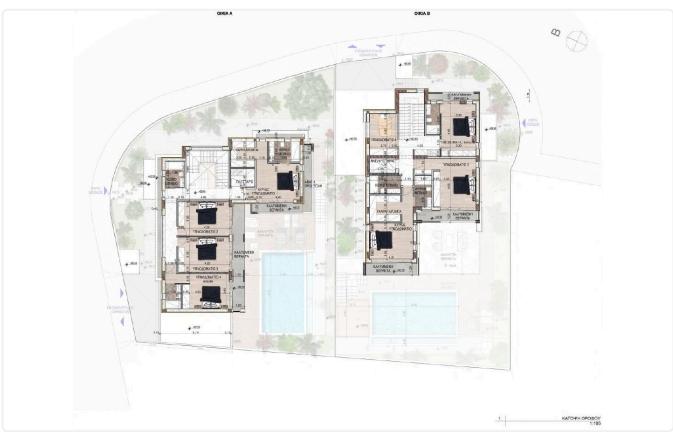

#### In Summary:

This brand new, luxury villa in Germasogia, Limassol, is a testament to modern living. With its stunning design, premium features, and unbeatable sea views, it offers an exceptional





lifestyle opportunity for the discerning buyer. Don't miss out on the chance to call this villa home.





### **Facilities**

- ✓ Aircondition · Provision
- ✓ Parking · Garage
- Storage
- Solar photovoltaic panels

- ✓ Heating · Provision
- ✓ Pool · Private
- ✓ Solar water heater

### **Features**

- Guest WC
- En suite Bathroom
- Sea view
- Double glazing
- Balcony
- Bath

- Ceramic tiles
- En suite Shower
- Alarm system
- ✓ Garden
- Elevated

## Gallery





















































































































# Floor plans