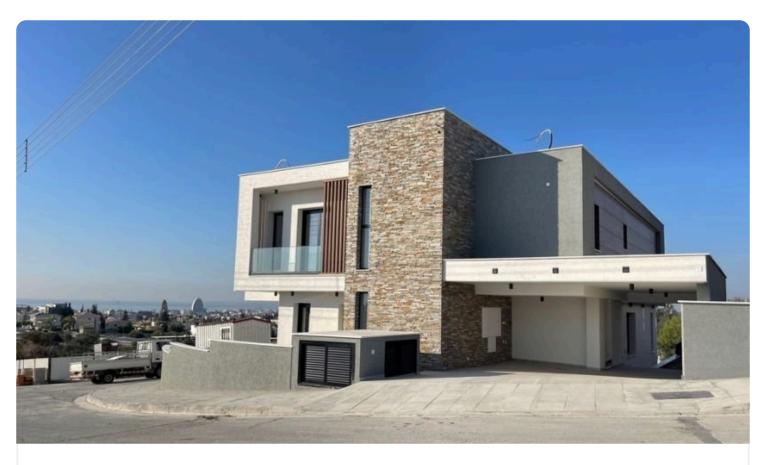

Reference 2954

5-bedroom detached house with Sea View

€1,600,000 +VAT

Germasogia, Limassol

5 Bedrooms

5 Bathrooms

354.9 m<sup>2</sup> Covered

#### Property Overview:

Nestled in the prestigious Germasogia area of Limassol, this brand new, luxury detached villa epitomizes modern living at its finest. With sweeping full sea views and a location just four minutes from the vibrant tourist area, this villa offers the perfect blend of tranquility and convenience. Boasting 5 bedrooms, 5 bathrooms, and a plethora of high-end features, this villa is designed for the discerning homeowner seeking the pinnacle of elegance and comfort.