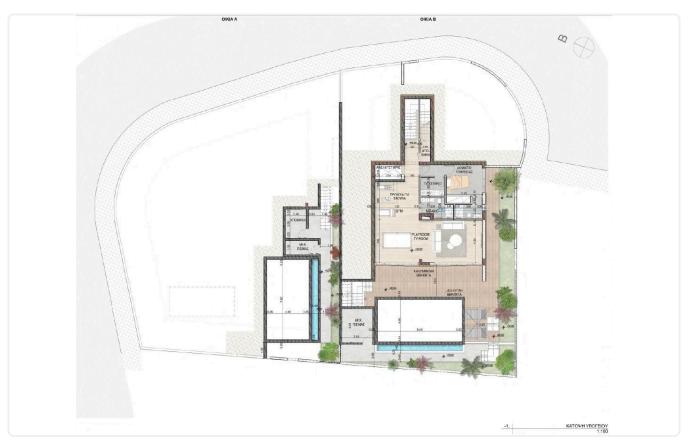

#### In Summary:

This brand new, luxury villa in Germasogia, Limassol, is a testament to modern living. With its stunning design, premium features, and unbeatable sea views, it offers an exceptional





lifestyle opportunity for the discerning buyer. Don't miss out on the chance to call this villa home.





### **Facilities**

- ✓ Aircondition · Provision
- ✓ Parking · Garage
- Storage
- Solar photovoltaic panels

- ✓ Heating · Provision
- ✓ Pool · Private
- ✓ Solar water heater

### **Features**

- Guest WC
- En suite Bathroom
- Sea view
- Double glazing
- Balcony
- Bath

- Ceramic tiles
- En suite Shower
- Alarm system
- ✓ Garden
- Elevated

## Gallery





















































































































# Floor plans