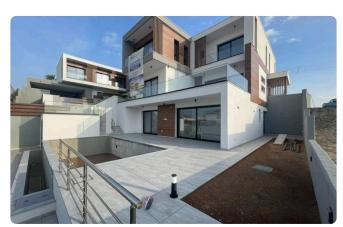

Reference 2954

5-bedroom detached house with Sea View

€1,600,000 +VAT

Germasogia, Limassol

5 Bedrooms

5 Bathrooms

354.9 m<sup>2</sup> Covered

#### Property Overview:

Nestled in the prestigious Germasogia area of Limassol, this brand new, luxury detached villa epitomizes modern living at its finest. With sweeping full sea views and a location just four minutes from the vibrant tourist area, this villa offers the perfect blend of tranquility and convenience. Boasting 5 bedrooms, 5 bathrooms, and a plethora of high-end features, this villa is designed for the discerning homeowner seeking the pinnacle of elegance and comfort.

Swimming Pool: Dive into the refreshing swimming pool and enjoy leisurely swims with panoramic sea views as your backdrop.

Storage Room: Keep your possessions organized and secure with the included storage room.

Covered Parking for 2 Cars: Your vehicles will be protected from the elements with covered parking spaces for two cars.

Photovoltaic System 5.22 kW: Embrace sustainable living with an energy-efficient photovoltaic system that helps you reduce your carbon footprint.