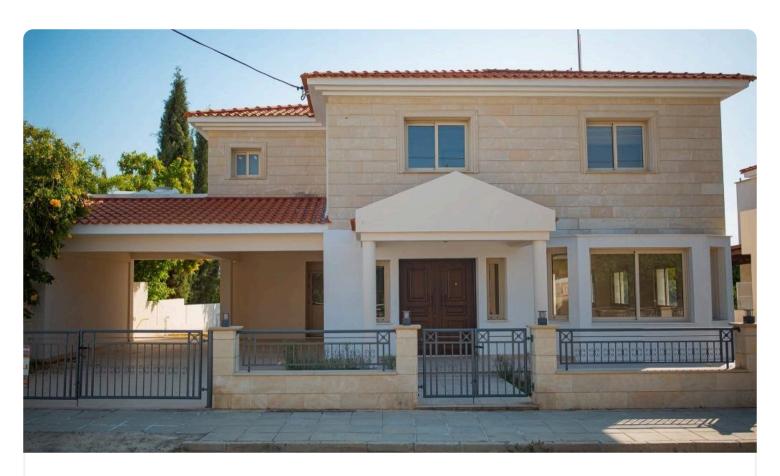

Reference 2872

4 Bed Luxury Villa in Latsia, Nicosia near G.S.P Stadium

€670,000

Latsia, Nicosia 4 Bedrooms 233 m<sup>2</sup> Covered

?? 1 Kitchen

?? Large Back Yard

?? 2x Covered Parking

?? NO VAT

An elegant four-bedroom villa, concrete framed and cladded with yellow limestone, located in a beautiful neighborhood of Latsia near GSP Stadium,

This luxury property stands alone in a full plot, and has a wonderful backside garden with enough space to install a

Plot 535 m²

Covered veranda 52 m²

Parking spaces 2

Energy efficiency rating B+

Status Resale