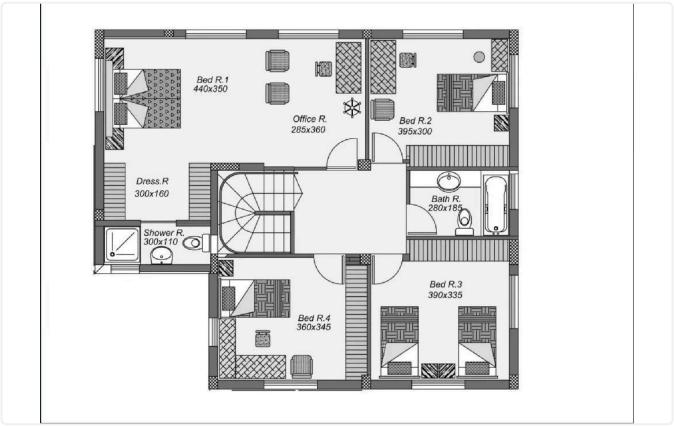

The bedrooms upstairs are comfortable and the floor offers a shower room in the master bedroom and a family bathroom for the remaining three bedrooms.

This is a beautiful family home to consider if you are looking into good school districts, easy access to the motorway and fast entrance to the main city.

# Floor plans