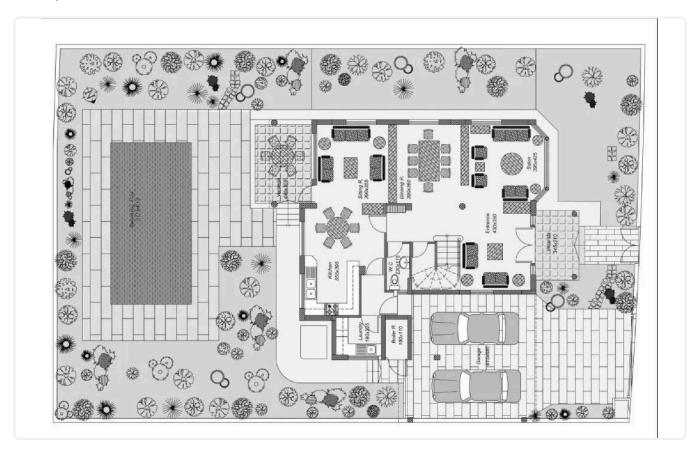

swimming pool and barbeque amenities in the future.

Spacious open-plan interiors for the ground floor with the option for further separation, the area also includes a laundry/kitchenette and guest toilet.

# Floor plans