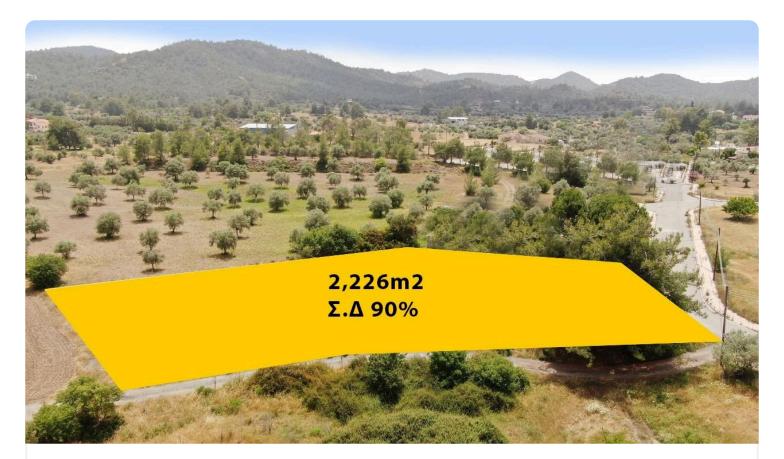

## Description

??Land Area 2226m2??Building Factor 90%??Cover Factor 50%

Residential field located in Lythrodontas, Nicosia, extends to about 2,226 sq.m. in total.

The property has a flat surface and its access is via a registered road.

Within the property there is a small building of approximately 40sq.m.

The property falls within Zone H2, with a building coefficient of 90%, coverage of 50%, and permission for 2 floors (8.3m) of construction.

€105,000 +VAT

Plot

2226 m<sup>2</sup>

2226 m<sup>2</sup> Area