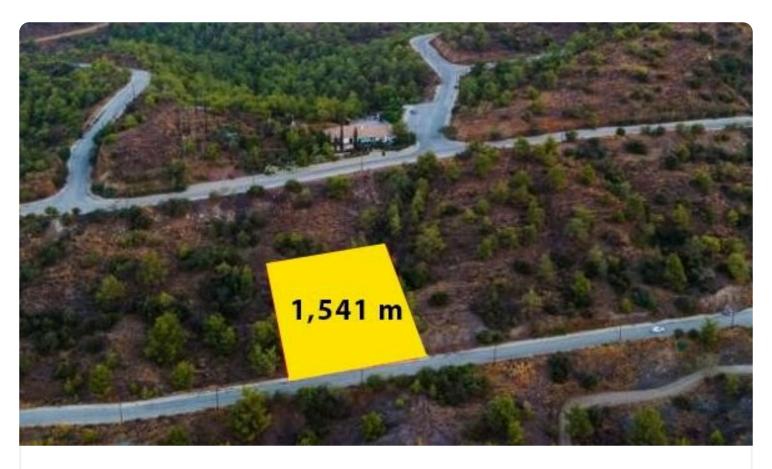

## Residential Plot in Kornos

€69,000 +VAT

Kornos, Larnaca 1541 m² Area

## Description

??Plot Area 1541m2 ??Building Factor 20% ??Cover Factor 20%

The property is a plot in Kornos. It is located 1km from Kornos village and 1,5km from the Nicosia - Limassol motorway. The plot has an area of 1,541sqm.

Plot **1541 m²** 