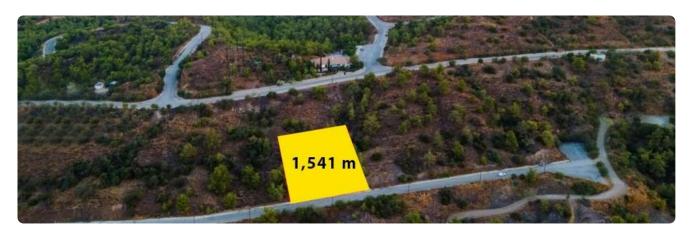

## Residential Plot in Kornos

€69,000 +VAT

Kornos, Larnaca 1541 m² Area

## Description

??Plot Area 1541m2 ??Building Factor 20% ??Cover Factor 20%

The property is a plot in Kornos. It is located 1km from Kornos village and 1,5km from the Nicosia - Limassol motorway. The plot has an area of 1,541sqm.

Plot **1541 m²** 