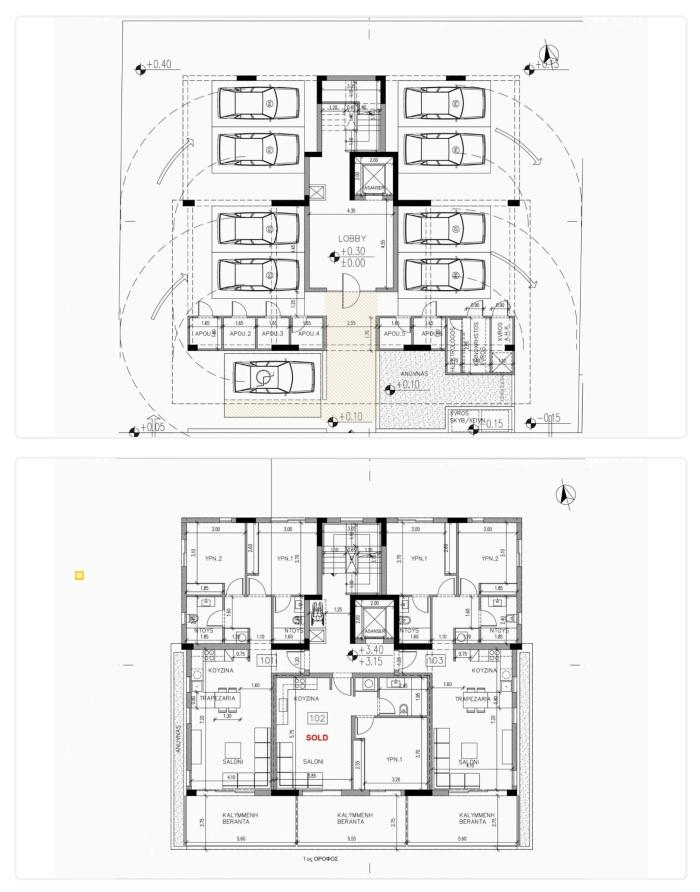

|                                                                                             |
| Veranda                                                                                             | CCTV                                                                                        |
| <ul> <li>En suite Bathroom</li> </ul>                                                               | <ul> <li>Pressurized water system</li> </ul>                                                |
| Sound insulation                                                                                    | Thermal insulation                                                                          |

### Gallery







#### Floor plans