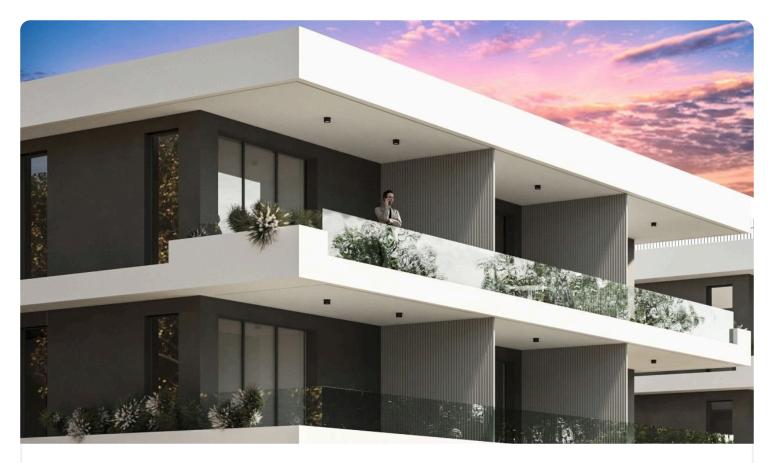

## 2 Bed Penthouse Apartment in Lakatamia

# €190,000 +VAT

| Lakatameia, Nicosia                                                           | 2 Bedrooms 2 Bathrooms 82.9 m <sup>2</sup> Covered |
|-------------------------------------------------------------------------------|----------------------------------------------------|
| Description                                                                   |                                                    |
| <ul> <li>⊗2 bed</li> <li>⊗2 W/C</li> <li>♦ later of Arrow 00,00 m2</li> </ul> | Covered veranda15.54 m²Energy efficiency ratingA   |
| ♦Internal Area 82.90m2 ♦Covered Verandas 15 54m2                              | Year of Construction 2024                          |

### Gallery