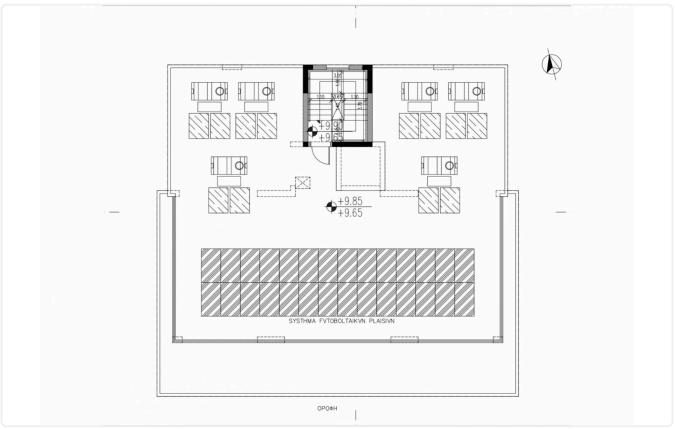

|                                                                                             |
| Veranda                                                                                             | CCTV                                                                                        |
| <ul> <li>En suite Bathroom</li> </ul>                                                               | <ul> <li>Pressurized water system</li> </ul>                                                |
| Sound insulation                                                                                    | Thermal insulation                                                                          |

### Gallery







#### Floor plans