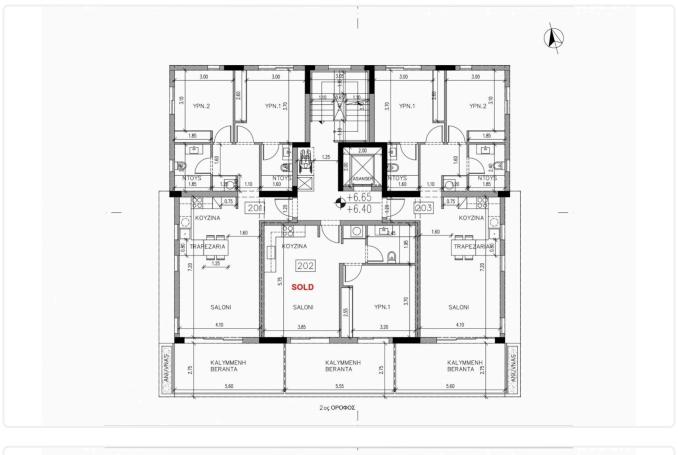

|                                                                                             |
| Veranda                                                                                             | CCTV                                                                                        |
| <ul> <li>En suite Bathroom</li> </ul>                                                               | <ul> <li>Pressurized water system</li> </ul>                                                |
| Sound insulation                                                                                    | Thermal insulation                                                                          |

### Gallery







#### Floor plans