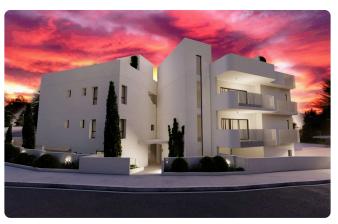

cated in one of the most well-known areas in the borders of Kallithea and Latsia in Carlsberg Area.

The building has 2 floors. On the ground floor it has the yard of the 1st floor apartments, parking places and storage area.

Big corridors which lead to the elevator and the stairway.

Covered veranda 45 m<sup>2</sup>

Garden 28 m<sup>2</sup>

Parking spaces 1

Energy efficiency A

rating

Year of 2024 Construction

Status Under







Spacious areas in all apartments.





#### **Facilities**

- ✓ Aircondition · Split system
- Solar photovoltaic panels, Provision
- Solar water heater

#### **Features**

- Laundry room
- Pressurized water system
- Municipal water/sewage
- Thermal insulation

- Alarm system
- Connected to electric mains
- Sound insulation

## Gallery





























# Floor plans