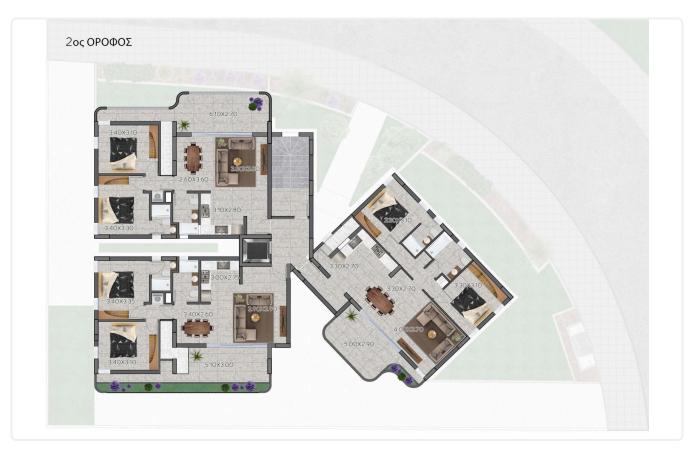

-known areas in the borders of Kallithea and Latsia in Carlsberg Area.

The building has 2 floors. On the ground floor it has the yard of the 1st floor apartments, parking places and storage area.

Big corridors which lead to the elevator and the stairway.

Covered veranda 45 m<sup>2</sup>

Garden 28 m<sup>2</sup>

Parking spaces 1

Energy efficiency A

rating

Year of 2024 Construction

Status Under







Spacious areas in all apartments.





#### **Facilities**

- ✓ Aircondition · Split system
- Solar photovoltaic panels, Provision
- Solar water heater

#### **Features**

- Laundry room
- Pressurized water system
- Municipal water/sewage
- Thermal insulation

- Alarm system
- Connected to electric mains
- Sound insulation

## Gallery





























# Floor plans