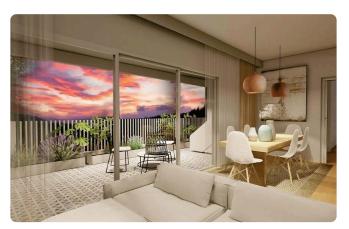

3 bedrooms. It is located in one of the most well-known areas in the borders of Kallithea and Latsia in Carlsberg Area.

The building has 2 floors. On the ground floor it has the yard of the 1st floor apartments, parking places and storage area.

Big corridors which lead to the elevator and the stairway.

Covered veranda 45 m<sup>2</sup>

Garden 28 m<sup>2</sup>

Parking spaces 1

Energy efficiency A

rating

Year of 2024 Construction

Status Under







Spacious areas in all apartments.





#### **Facilities**

- ✓ Aircondition · Split system
- Solar photovoltaic panels, Provision
- Solar water heater

#### **Features**

- Laundry room
- Pressurized water system
- Municipal water/sewage
- Thermal insulation

- Alarm system
- Connected to electric mains
- Sound insulation

## Gallery





























# Floor plans