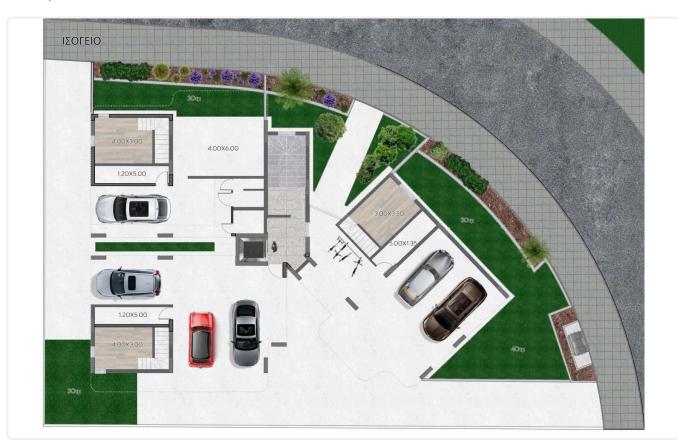

ost well-known areas in the borders of Kallithea and Latsia in Carlsberg Area.

The building has 2 floors. On the ground floor it has the yard of the 1st floor apartments, parking places and storage area.

Big corridors which lead to the elevator and the stairway.

Covered veranda 45 m<sup>2</sup>

Garden 28 m<sup>2</sup>

Parking spaces 1

Energy efficiency A

rating

Year of 2024 Construction

Status Under







Spacious areas in all apartments.





#### **Facilities**

- ✓ Aircondition · Split system
- Solar photovoltaic panels, Provision
- Solar water heater

#### **Features**

- Laundry room
- Pressurized water system
- Municipal water/sewage
- Thermal insulation

- Alarm system
- Connected to electric mains
- Sound insulation

## Gallery





























# Floor plans