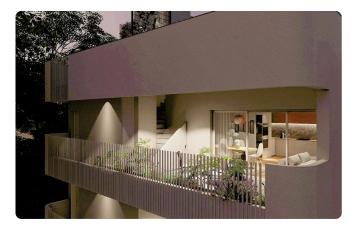

located in one of the most well-known areas in the borders of Kallithea and Latsia in Carlsberg Area.

The building has 2 floors. On the ground floor it has the yard of the 1st floor apartments, parking places and storage area.

Big corridors which lead to the elevator and the stairway.

Covered veranda 45 m<sup>2</sup>

Garden 28 m<sup>2</sup>

Parking spaces 1

Energy efficiency A

rating

Year of 2024 Construction

Status Under







Spacious areas in all apartments.





#### **Facilities**

- ✓ Aircondition · Split system
- Solar photovoltaic panels, Provision
- Solar water heater

#### **Features**

- Laundry room
- Pressurized water system
- Municipal water/sewage
- Thermal insulation

- Alarm system
- Connected to electric mains
- Sound insulation

## Gallery





























# Floor plans