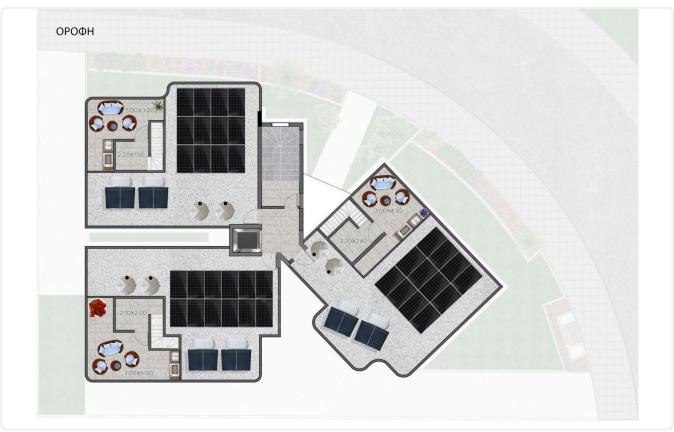

nown areas in the borders of Kallithea and Latsia in Carlsberg Area.

The building has 2 floors. On the ground floor it has the yard of the 1st floor apartments, parking places and storage area.

Big corridors which lead to the elevator and the stairway.

Covered veranda 45 m<sup>2</sup>

Garden 28 m<sup>2</sup>

Parking spaces 1

Energy efficiency A

rating

Year of 2024 Construction

Status Under







Spacious areas in all apartments.





#### **Facilities**

- ✓ Aircondition · Split system
- Solar photovoltaic panels, Provision
- Solar water heater

#### **Features**

- Laundry room
- Pressurized water system
- Municipal water/sewage
- Thermal insulation

- Alarm system
- Connected to electric mains
- Sound insulation

## Gallery





























# Floor plans