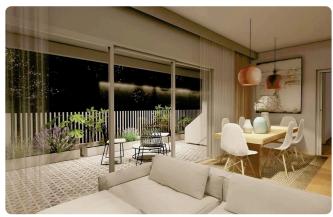

s located in one of the most well-known areas in the borders of Kallithea and Latsia in Carlsberg Area.

The building has 2 floors. On the ground floor it has the yard of the 1st floor apartments, parking places and storage area.

Big corridors which lead to the elevator and the stairway.

Covered veranda 45 m<sup>2</sup>

Garden 28 m<sup>2</sup>

Parking spaces 1

Energy efficiency A

rating

Year of 2024 Construction

Status Under







Spacious areas in all apartments.





#### **Facilities**

- ✓ Aircondition · Split system
- Solar photovoltaic panels, Provision
- Solar water heater

#### **Features**

- Laundry room
- Pressurized water system
- Municipal water/sewage
- Thermal insulation

- Alarm system
- Connected to electric mains
- Sound insulation

## Gallery





























# Floor plans