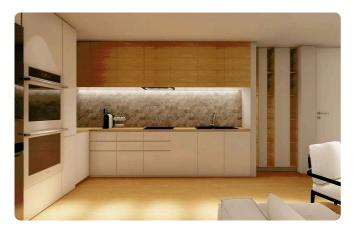

. It is located in one of the most well-known areas in the borders of Kallithea and Latsia in Carlsberg Area.

The building has 2 floors. On the ground floor it has the yard of the 1st floor apartments, parking places and storage area.

Big corridors which lead to the elevator and the stairway.

Covered veranda 45 m<sup>2</sup>

Garden 28 m<sup>2</sup>

Parking spaces 1

Energy efficiency A

rating

Year of 2024 Construction

Status Under







Spacious areas in all apartments.





#### **Facilities**

- ✓ Aircondition · Split system
- Solar photovoltaic panels, Provision
- Solar water heater

#### **Features**

- Laundry room
- Pressurized water system
- Municipal water/sewage
- Thermal insulation

- Alarm system
- Connected to electric mains
- Sound insulation

## Gallery





























# Floor plans