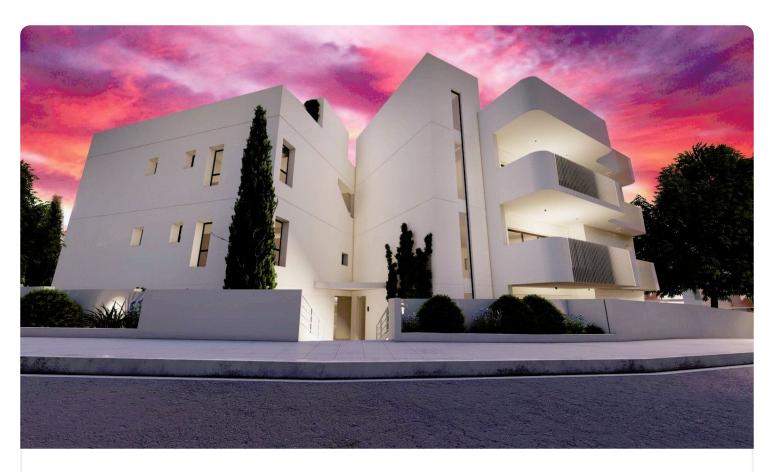

Reference 2359

Independent 3 Bedroom Maisonette Flat in Carlsberg/ Latsia Area

€203,000 +VAT

Kalithea / Carlsberg, Nicosia

3 Bedrooms

2 Bathrooms

105 m<sup>2</sup> Covered

### Description

♦Internal Area 105m2

♦ Yard 28m²

**Photovoltaic Panels Provisions** 

◆Energy Efficiency A

This project is composed by 6 apartments of 2 and 3 bedrooms. It is located in one of the most well-known areas in the borders of Kallithea and Latsia in Carlsberg Area.

The building has 2 floors. On the ground floor it has the yard of the 1st floor apartments, parking places and storage area.

Big corridors which lead to the elevator and the stairway.

Covered veranda 45 m<sup>2</sup>

Garden 28 m<sup>2</sup>

Parking spaces 1

Energy efficiency A

rating

Year of 2024 Construction

Status Under

Spacious areas in all apartments.