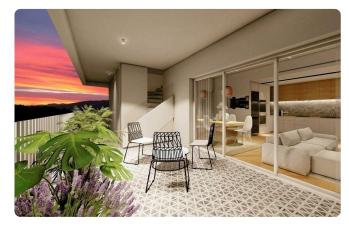

bedrooms. It is located in one of the most well-known areas in the borders of Kallithea and Latsia in Carlsberg Area.

The building has 2 floors. On the ground floor it has the yard of the 1st floor apartments, parking places and storage area.

Big corridors which lead to the elevator and the stairway.

Covered veranda 45 m<sup>2</sup>

Garden 28 m<sup>2</sup>

Parking spaces 1

Energy efficiency A

rating

Year of 2024 Construction

Status Under







Spacious areas in all apartments.





#### **Facilities**

- ✓ Aircondition · Split system
- Solar photovoltaic panels, Provision
- Solar water heater

#### **Features**

- Laundry room
- Pressurized water system
- Municipal water/sewage
- Thermal insulation

- Alarm system
- Connected to electric mains
- Sound insulation

## Gallery





























# Floor plans