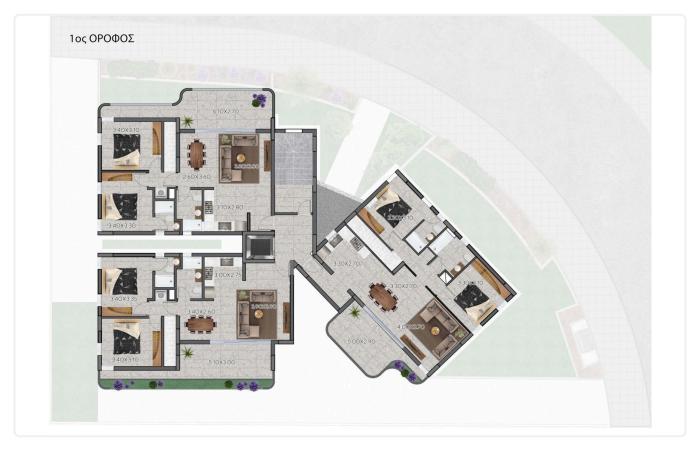

t well-known areas in the borders of Kallithea and Latsia in Carlsberg Area.

The building has 2 floors. On the ground floor it has the yard of the 1st floor apartments, parking places and storage area.

Big corridors which lead to the elevator and the stairway.

Covered veranda 45 m<sup>2</sup>

Garden 28 m<sup>2</sup>

Parking spaces 1

Energy efficiency A

rating

Year of 2024 Construction

Status Under







Spacious areas in all apartments.





#### **Facilities**

- ✓ Aircondition · Split system
- Solar photovoltaic panels, Provision
- Solar water heater

#### **Features**

- Laundry room
- Pressurized water system
- Municipal water/sewage
- Thermal insulation

- Alarm system
- Connected to electric mains
- Sound insulation

## Gallery





























# Floor plans