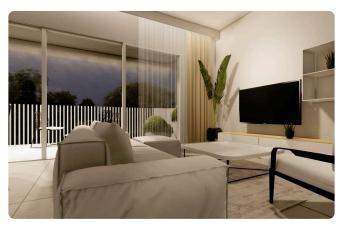

drooms. It is located in one of the most well-known areas in the borders of Kallithea and Latsia in Carlsberg Area.

The building has 2 floors. On the ground floor it has the yard of the 1st floor apartments, parking places and storage area.

Big corridors which lead to the elevator and the stairway.

Covered veranda 45 m<sup>2</sup>

Garden 28 m<sup>2</sup>

Parking spaces 1

Energy efficiency A

rating

Year of 2024 Construction

Status Under







Spacious areas in all apartments.





#### **Facilities**

- ✓ Aircondition · Split system
- Solar photovoltaic panels, Provision
- Solar water heater

#### **Features**

- Laundry room
- Pressurized water system
- Municipal water/sewage
- Thermal insulation

- Alarm system
- Connected to electric mains
- Sound insulation

## Gallery





























# Floor plans