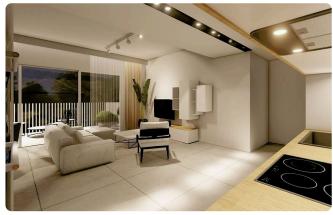

is located in one of the most well-known areas in the borders of Kallithea and Latsia in Carlsberg Area.

The building has 2 floors. On the ground floor it has the yard of the 1st floor apartments, parking places and storage area.

Big corridors which lead to the elevator and the stairway.

Covered veranda 45 m<sup>2</sup>

Garden 28 m<sup>2</sup>

Parking spaces 1

Energy efficiency A

rating

Year of 2024 Construction

Status Under







Spacious areas in all apartments.





#### **Facilities**

- ✓ Aircondition · Split system
- Solar photovoltaic panels, Provision
- Solar water heater

#### **Features**

- Laundry room
- Pressurized water system
- Municipal water/sewage
- Thermal insulation

- Alarm system
- Connected to electric mains
- Sound insulation

## Gallery





























# Floor plans