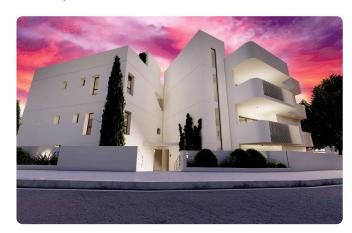

Reference 2359

Independent 3 Bedroom Maisonette Flat in Carlsberg/ Latsia Area

€203,000 +VAT

Kalithea / Carlsberg, Nicosia

3 Bedrooms

2 Bathrooms

105 m<sup>2</sup> Covered

### Description

♦Internal Area 105m2

♦ Yard 28m²

**Photovoltaic Panels Provisions** 

◆Energy Efficiency A

This project is composed by 6 apartments of 2 and 3 bedrooms. It is located in one of the most well-known areas in the borders of Kallithea and Latsia in Carlsberg Area.

The building has 2 floors. On the ground floor it has the yard of the 1st floor apartments, parking places and storage area.

Big corridors which lead to the elevator and the stairway.

Covered veranda 45 m<sup>2</sup>

Garden 28 m<sup>2</sup>

Parking spaces 1

Energy efficiency A

rating

Year of 2024 Construction

Status Under

Spacious areas in all apartments.