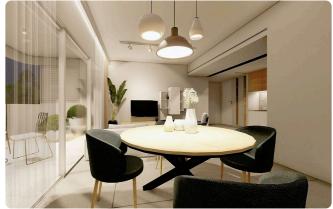

It is located in one of the most well-known areas in the borders of Kallithea and Latsia in Carlsberg Area.

The building has 2 floors. On the ground floor it has the yard of the 1st floor apartments, parking places and storage area.

Big corridors which lead to the elevator and the stairway.

Covered veranda 45 m<sup>2</sup>

Garden 28 m<sup>2</sup>

Parking spaces 1

Energy efficiency A

rating

Year of 2024 Construction

Status Under







Spacious areas in all apartments.





#### **Facilities**

- ✓ Aircondition · Split system
- Solar photovoltaic panels, Provision
- Solar water heater

#### **Features**

- Laundry room
- Pressurized water system
- Municipal water/sewage
- Thermal insulation

- Alarm system
- Connected to electric mains
- Sound insulation

## Gallery





























# Floor plans