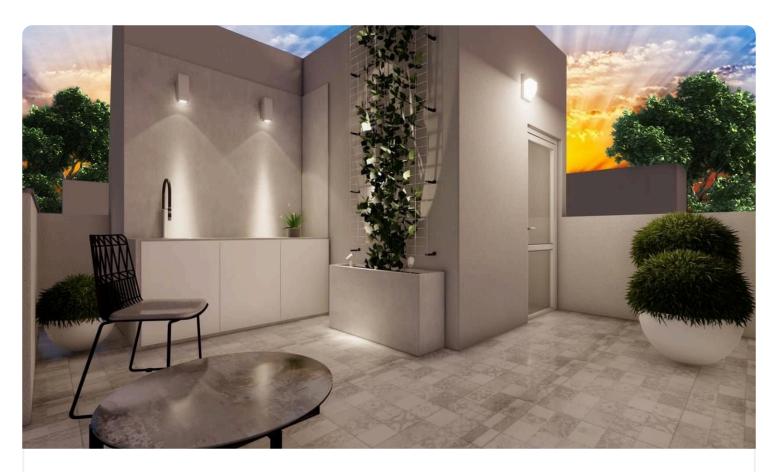

Reference 2332

# 2+1 Bedroom Maisonette Flat with Roof Garden in Carlsberg/Latsia Area

€198,000 +VAT

Kalithea / Carlsberg, Nicosia

2 Bedrooms

2 Bathrooms

97 m<sup>2</sup> Covered

#### Description

♦Internal Area 97m2

This project is composed by 6 apartments of 2 and 3 bedrooms. It is located in one of the most well-known areas in the borders of Kallithea and Latsia in Carlsberg Area.

The building has 2 floors. On the ground floor it has the yard of the 1st floor apartments, parking places and storage area.

Big corridors which lead to the elevator and the stairway.

Spacious areas in all apartments.

| Covered veranda          | 17 m²              |
|--------------------------|--------------------|
| Roof garden              | 18 m²              |
| Parking spaces           | 1