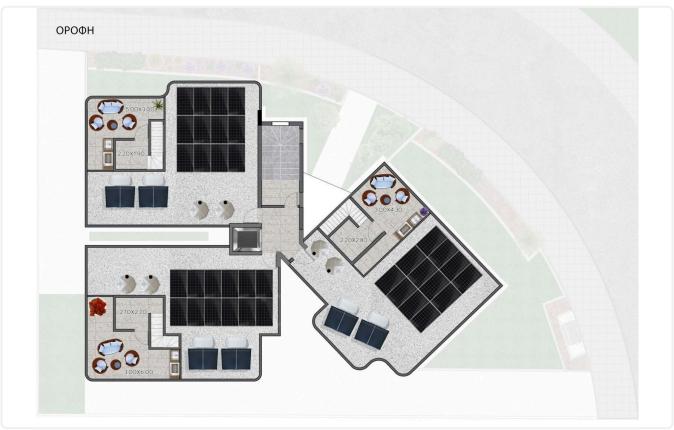

| Covered veranda          | 17 m²              |
|--------------------------|--------------------|
| Roof garden              | 18 m²              |
| Parking spaces           | 1                  |
| Energy efficiency rating | А                  |
| Year of<br>Construction  | 2024               |
| Status                   | Under construction |

#### **Facilities**

- ✓ Aircondition · Split system
- Solar photovoltaic panels, Provision
- Solar water heater

## Floor plans