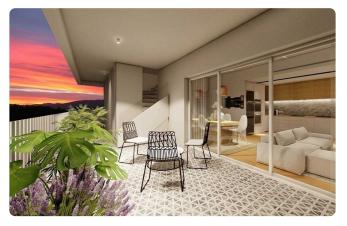

r apartments, parking places and storage area.

Big corridors which lead to the elevator and the stairway.

Spacious areas in all apartments.

| Covered veranda          | 17 m²              |
|--------------------------|--------------------|
| Roof garden              | 18 m²              |
| Parking spaces           | 1                  |
| Energy efficiency rating | А                  |
| Year of<br>Construction  | 2024               |
| Status                   | Under construction |





#### **Facilities**

- ✓ Aircondition · Split system
- Solar photovoltaic panels, Provision
- Solar water heater

#### **Features**

- Laundry room
- Pressurized water system
- Municipal water/sewage
- Thermal insulation

- Alarm system
- Connected to electric mains
- Sound insulation

### Gallery











## Floor plans