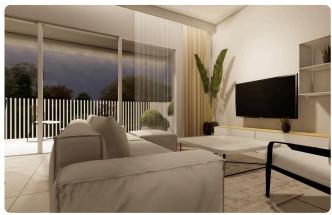

apartments, parking places and storage area.

Big corridors which lead to the elevator and the stairway.

Spacious areas in all apartments.

| Covered veranda          | 17 m²              |
|--------------------------|--------------------|
| Roof garden              | 18 m²              |
| Parking spaces           | 1                  |
| Energy efficiency rating | А                  |
| Year of<br>Construction  | 2024               |
| Status                   | Under construction |





#### **Facilities**

- ✓ Aircondition · Split system
- Solar photovoltaic panels, Provision
- Solar water heater

#### **Features**

- Laundry room
- Pressurized water system
- Municipal water/sewage
- Thermal insulation

- Alarm system
- Connected to electric mains
- Sound insulation

### Gallery











## Floor plans