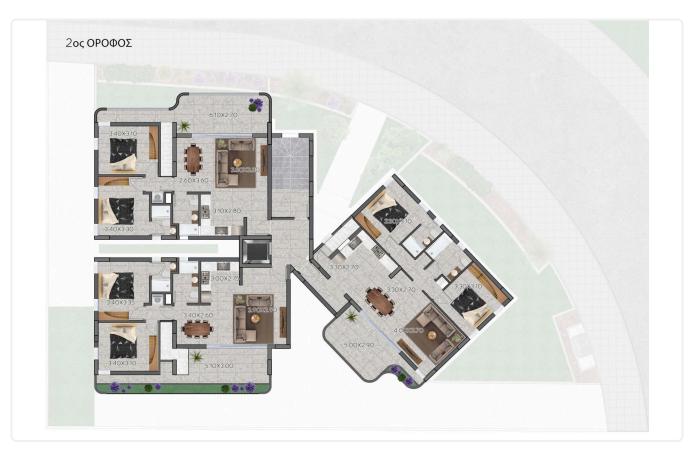

The building has 2 floors. On the ground floor it has the yard of the 1st floor apartments, parking places and storage area.

Big corridors which lead to the elevator and the stairway.

Spacious areas in all apartments.

## Floor plans