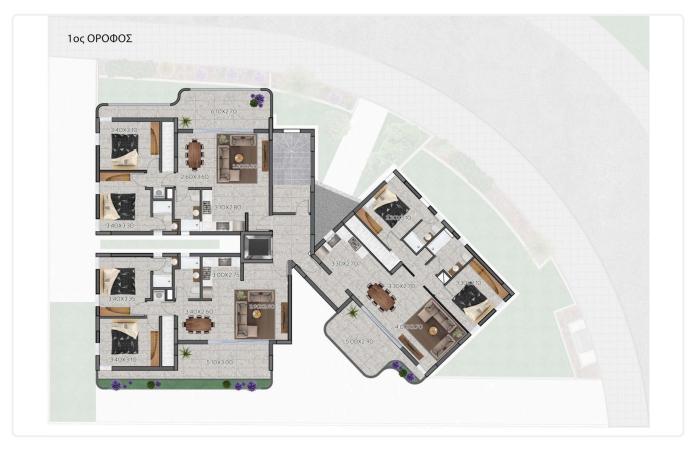

The building has 2 floors. On the ground floor it has the yard of the 1st floor apartments, parking places and storage area.

Big corridors which lead to the elevator and the stairway.

Spacious areas in all apartments.

## Floor plans