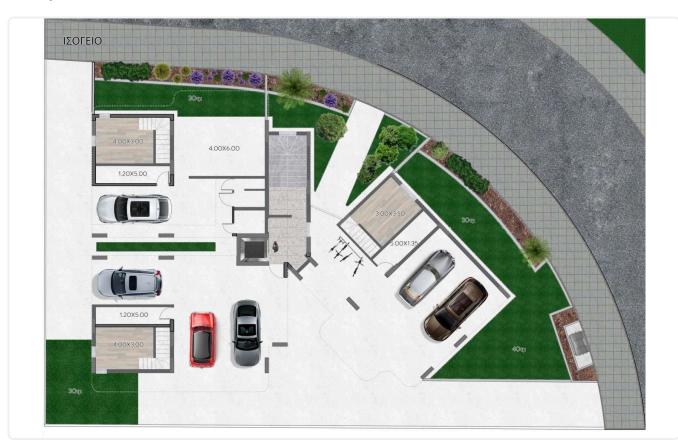

The building has 2 floors. On the ground floor it has the yard of the 1st floor apartments, parking places and storage area.

Big corridors which lead to the elevator and the stairway.

Spacious areas in all apartments.

## Floor plans