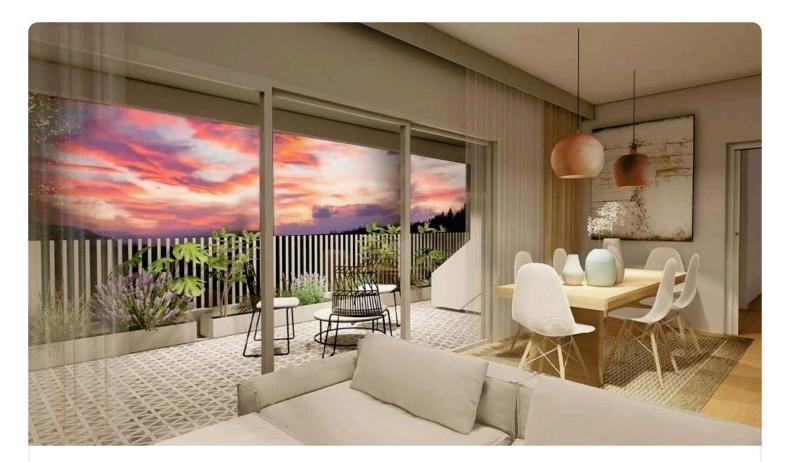

#### Description

3 Bedrooms
2 W/C
Internal Area 114m2
Covered Verandas 17m<sup>2</sup>
Yard 69m<sup>2</sup>
Photovoltaic Panels Provisions
Energy Efficiency A

This project is composed by 6 apartments of 2 and 3 bedrooms. It is located in one of the most well-known areas in the borders of Kallithea and Latsia in Carlsberg Area.

Spacious areas in all apartments.