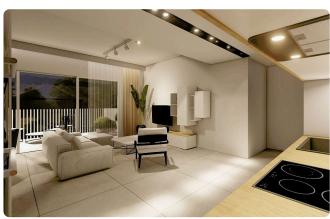

#### Description

3 Bedrooms
2 W/C
Internal Area 114m2
Covered Verandas 17m<sup>2</sup>
Yard 69m<sup>2</sup>
Photovoltaic Panels Provisions
Energy Efficiency A

This project is composed by 6 apartments of 2 and 3 bedrooms. It is located in one of the most well-known areas in the borders of Kallithea and Latsia in Carlsberg Area.

Spacious areas in all apartments.