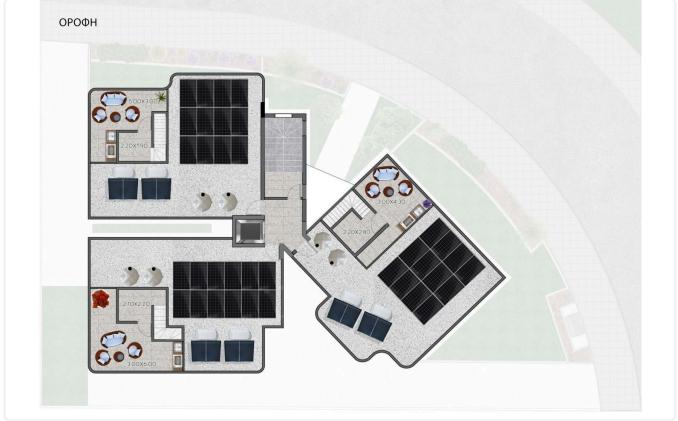

ing has 2 floors. On the ground floor it has the yard of the 1st floor apartments, parking places and storage area.

Big corridors which lead to the elevator and the stairway.

| Covered veranda          | 17 m²    |
|--------------------------|----------|
| Garden                   | 69 m²    |
| Parking spaces           | 1        |
| Energy efficiency rating | Α        |
| Year of Construction     | 2024     |
| Status                   | Off plan |





Spacious areas in all apartments.





#### Facilities

Aircondition - Split system
 Solar water heater
 Solar photovoltaic panels, Provision

Features
Laundry room

 Alarm system
 Pressurized water system
 Connected to electric mains
 Municipal water/sewage
 Sound insulation

### Gallery























# Floor plans