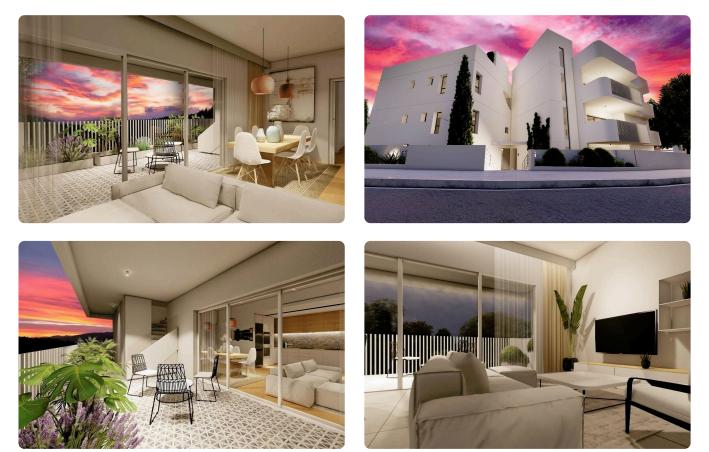

lithea and Latsia in Carlsberg Area.

The building has 2 floors. On the ground floor it has the yard of the 1st floor apartments, parking places and storage area.

Big corridors which lead to the elevator and the stairway.

| Covered veranda          | 17 m²    |
|--------------------------|----------|
| Garden                   | 69 m²    |
| Parking spaces           | 1        |
| Energy efficiency rating | Α        |
| Year of Construction     | 2024     |
| Status                   | Off plan |





Spacious areas in all apartments.





#### Facilities

Aircondition - Split system
 Solar water heater
 Solar photovoltaic panels, Provision

Features
Laundry room

 Alarm system
 Pressurized water system
 Connected to electric mains
 Municipal water/sewage
 Sound insulation

### Gallery























# Floor plans