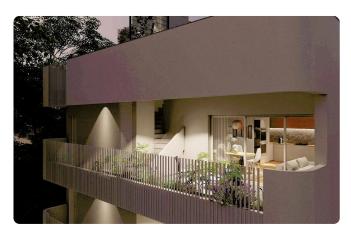

The building has 2 floors. On the ground floor it has the yard of the 1st floor apartments, parking places and storage area.

Big corridors which lead to the elevator and the stairway.

| Covered veranda          | 17 m²    |
|--------------------------|----------|
| Garden                   | 69 m²    |
| Parking spaces           | 1        |
| Energy efficiency rating | Α        |
| Year of Construction     | 2024     |
| Status                   | Off plan |