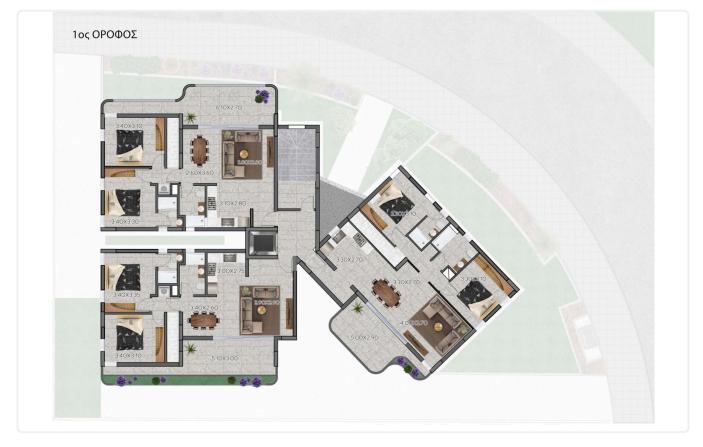

he building has 2 floors. On the ground floor it has the yard of the 1st floor apartments, parking places and storage area.

Big corridors which lead to the elevator and the stairway.

| Covered veranda          | 17 m²    |
|--------------------------|----------|
| Garden                   | 69 m²    |
| Parking spaces           | 1        |
| Energy efficiency rating | Α        |
| Year of Construction     | 2024     |
| Status                   | Off plan |





Spacious areas in all apartments.





#### Facilities

Aircondition - Split system
 Solar water heater
 Solar photovoltaic panels, Provision

Features
Laundry room

 Alarm system
 Pressurized water system
 Connected to electric mains
 Municipal water/sewage
 Sound insulation

### Gallery























# Floor plans