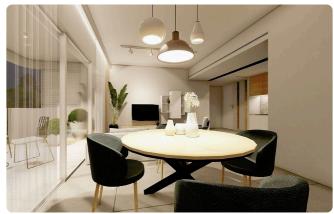

nd Latsia in Carlsberg Area.

The building has 2 floors. On the ground floor it has the yard of the 1st floor apartments, parking places and storage area.

Big corridors which lead to the elevator and the stairway.

| Covered veranda          | 17 m²    |
|--------------------------|----------|
| Garden                   | 69 m²    |
| Parking spaces           | 1        |
| Energy efficiency rating | Α        |
| Year of Construction     | 2024     |
| Status                   | Off plan |





Spacious areas in all apartments.





#### Facilities

Aircondition - Split system
 Solar water heater
 Solar photovoltaic panels, Provision

Features
Laundry room

 Alarm system
 Pressurized water system
 Connected to electric mains
 Municipal water/sewage
 Sound insulation

### Gallery























# Floor plans