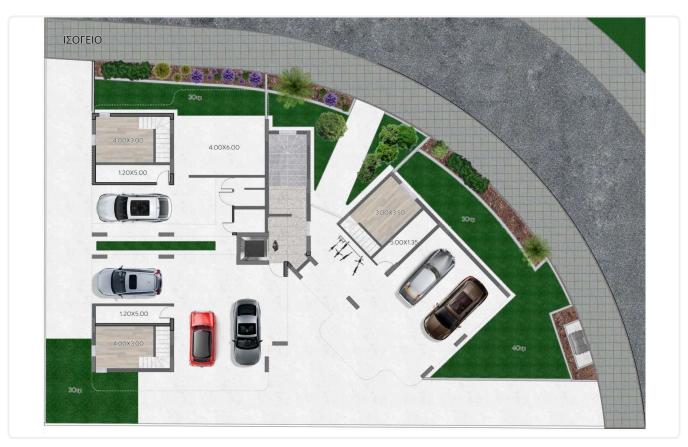

The building has 2 floors. On the ground floor it has the yard of the 1st floor apartments, parking places and storage area.

Big corridors which lead to the elevator and the stairway.

| Covered veranda          | 17 m²    |
|--------------------------|----------|
| Garden                   | 69 m²    |
| Parking spaces           | 1        |
| Energy efficiency rating | Α        |
| Year of Construction     | 2024     |
| Status                   | Off plan |

# Floor plans