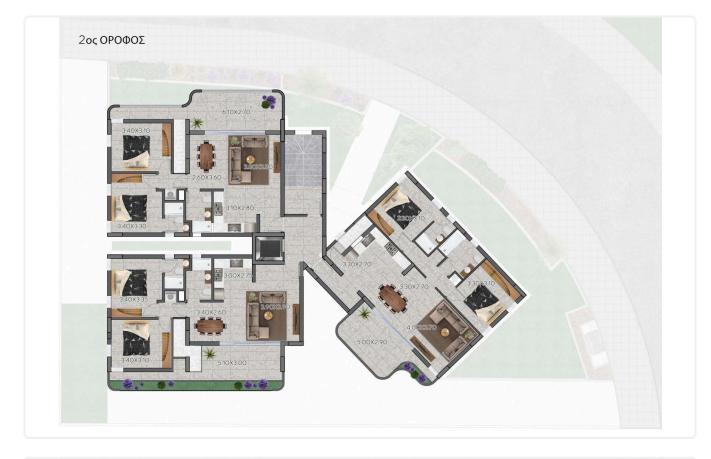

lding has 2 floors. On the ground floor it has the yard of the 1st floor apartments, parking places and storage area.

Big corridors which lead to the elevator and the stairway.

| Covered veranda          | 17 m²    |
|--------------------------|----------|
| Garden                   | 69 m²    |
| Parking spaces           | 1        |
| Energy efficiency rating | Α        |
| Year of Construction     | 2024     |
| Status                   | Off plan |





Spacious areas in all apartments.





#### Facilities

Aircondition - Split system
 Solar water heater
 Solar photovoltaic panels, Provision

Features
Laundry room

 Alarm system
 Pressurized water system
 Connected to electric mains
 Municipal water/sewage
 Sound insulation

### Gallery























# Floor plans