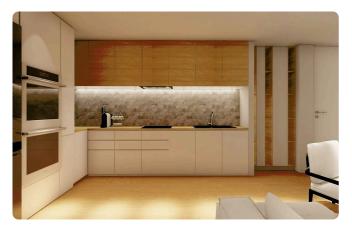

and Latsia in Carlsberg Area.

The building has 2 floors. On the ground floor it has the yard of the 1st floor apartments, parking places and storage area.

Big corridors which lead to the elevator and the stairway.

| Covered veranda          | 17 m²    |
|--------------------------|----------|
| Garden                   | 69 m²    |
| Parking spaces           | 1        |
| Energy efficiency rating | Α        |
| Year of Construction     | 2024     |
| Status                   | Off plan |





Spacious areas in all apartments.





#### Facilities

Aircondition - Split system
 Solar water heater
 Solar photovoltaic panels, Provision

Features
Laundry room

 Alarm system
 Pressurized water system
 Connected to electric mains
 Municipal water/sewage
 Sound insulation

### Gallery























# Floor plans