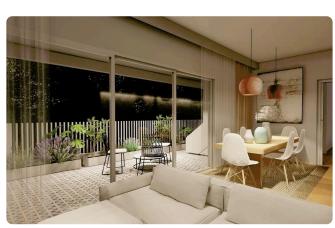

#### Description

3 Bedrooms
2 W/C
Internal Area 114m2
Covered Verandas 17m<sup>2</sup>
Yard 69m<sup>2</sup>
Photovoltaic Panels Provisions
Energy Efficiency A

This project is composed by 6 apartments of 2 and 3 bedrooms. It is located in one of the most well-known areas in the borders of Kallithea and Latsia in Carlsberg Area.

Spacious areas in all apartments.