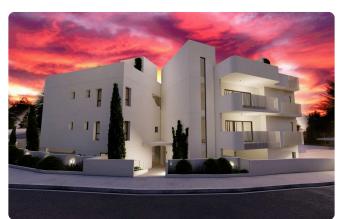

#### Description

3 Bedrooms
2 W/C
Internal Area 114m2
Covered Verandas 17m<sup>2</sup>
Yard 69m<sup>2</sup>
Photovoltaic Panels Provisions
Energy Efficiency A

This project is composed by 6 apartments of 2 and 3 bedrooms. It is located in one of the most well-known areas in the borders of Kallithea and Latsia in Carlsberg Area.

The building has 2 floors. On the ground floor it has the yard of the 1st floor apartments, parking places and storage area.

Big corridors which lead to the elevator and the stairway.

| Covered veranda          | 17 m²    |
|--------------------------|----------|
| Garden                   | 69 m²    |
| Parking spaces           | 1        |
| Energy efficiency rating | Α        |
| Year of Construction     | 2024     |
| Status                   | Off plan |