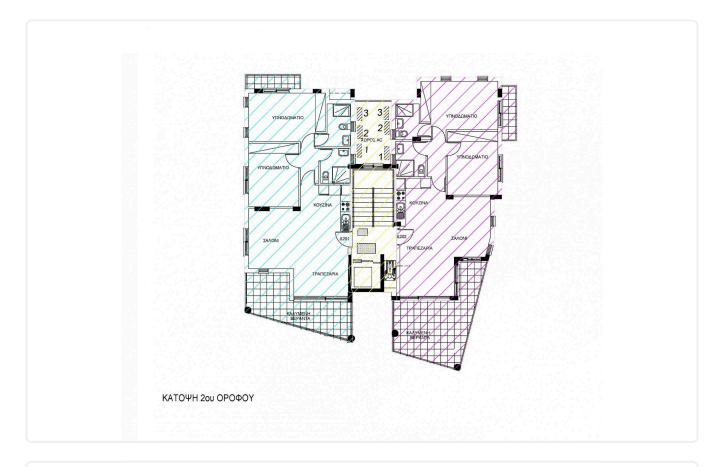

----------|
| $\checkmark$ | Parking · Covered        | ~ | Storage             |

### Features

| ~            | Guest WC                 | ~ | Veranda                          |
|--------------|--------------------------|---|----------------------------------|
| ~            | Ceramic tiles            | ~ | CCTV                             |
| $\checkmark$ | En suite Bathroom        | ~ | Modern design                    |
| ~            | Pressurized water system | ~ | Balcony, front                   |
| ~            | Elevated                 | ~ | Combined kitchen and dining area |
| ~            | Easy access to highway   | ~ | Sound insulation                 |
| ~            | Bath                     |   |                                  |

# Gallery







# Floor plans