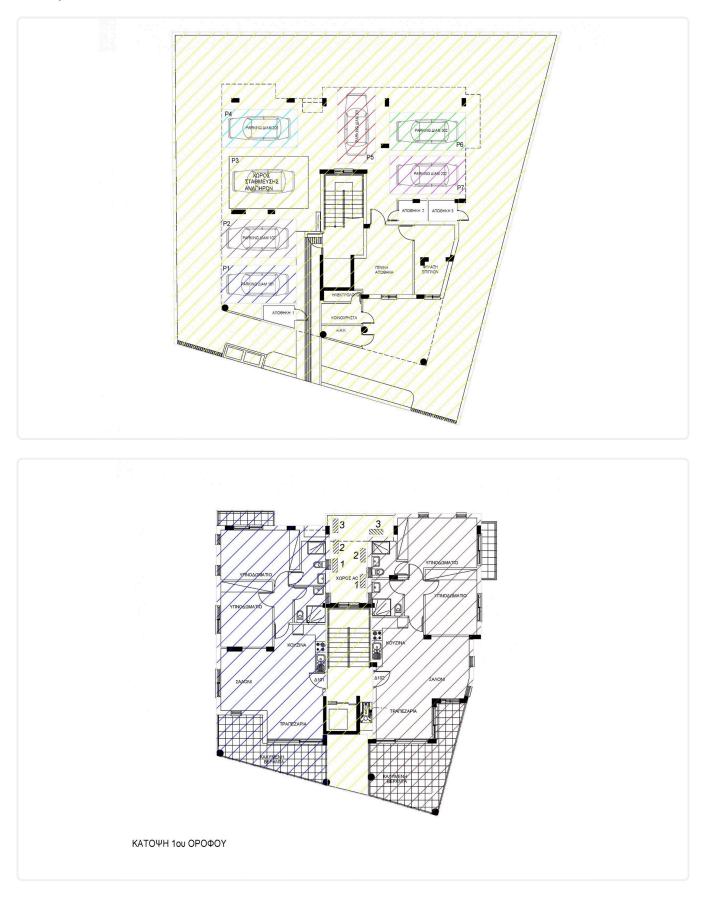

----------------|
| $\checkmark$ | Parking · Covered        | ~ | Storage             |

### Features

| ~            | Guest WC                 | ~ | Veranda                          |
|--------------|--------------------------|---|----------------------------------|
| ~            | Ceramic tiles            | ~ | CCTV                             |
| $\checkmark$ | En suite Bathroom        | ~ | Modern design                    |
| ~            | Pressurized water system | ~ | Balcony, front                   |
| ~            | Elevated                 | ~ | Combined kitchen and dining area |
| ~            | Easy access to highway   | ~ | Sound insulation                 |
| ~            | Bath                     |   |                                  |

# Gallery







# Floor plans