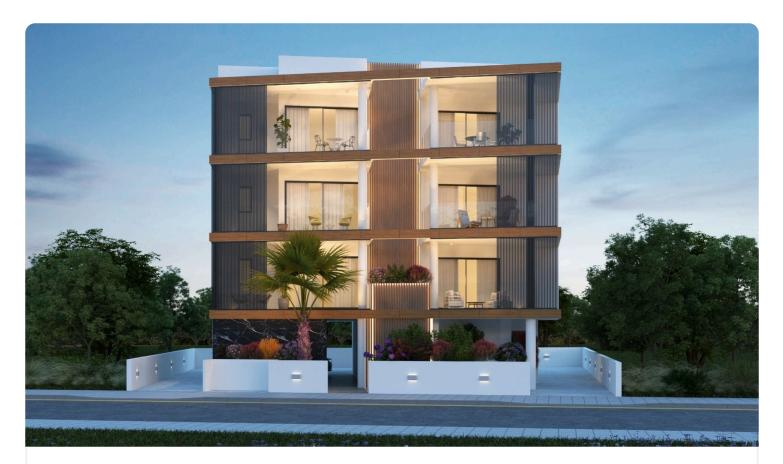

### Independent 2 Bed Apartment in Latsia

#### Latsia - Agios Eleftherios, Latsia, Nicosia

#### Description

2 Bedrooms
2 W/C
Internal Area 76m2
Covered Verandas 18m2
Storage
A/C Provisions
EV Charging Provisions
Smart Home Provisions
Energy Efficiency A

We are delighted to present you with a fantastic independent apartments that offer a perfect combination of comfort, convenience, and sustainability.

Each apartment features two spacious bedrooms and two modern bathrooms, providing ample space for you and your family. With an internal area of 76m2, you'll find a well-designed living space that caters to your lifestyle needs.

Enjoy the outdoor breeze and relax on the covered verandas, spanning 25m2. Additionally, storage facilities are available to keep your belongings organized and easily accessible.

Embracing renewable energy, our apartments are equipped with a photovoltaic system, harnessing the power of the sun to reduce energy consumption and costs. Stay cool during the summer months with A/C provisions, and embrace the future with EV charging provisions for electric vehicles.

Experience the ultimate in convenience and connectivity with smart home provisions, allowing you to control and automate various aspects of your living space.

Moreover, apartments prioritize energy efficiency, ensuring a greener and more cost-effective lifestyle.

Discover the perfect blend of modern living, sustainability, and innovation in our independent apartments.