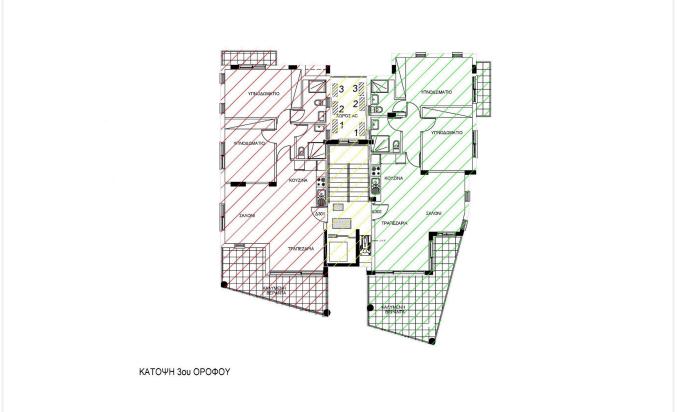

#### Description

2 Bedrooms
2 W/C
Internal Area 76m2
Covered Verandas 18m2
Storage
A/C Provisions
EV Charging Provisions
Smart Home Provisions
Energy Efficiency A

We are delighted to present you with a fantastic independent apartments that offer a perfect combination of comfort, convenience, and sustainability.

Each apartment features two spacious bedrooms and two modern bathrooms, providing ample space for you and your family. With an internal area of 76m2, you'll find a well-designed living space that caters to your lifestyle needs.

## €169,000 +VAT €175,000

2 Bedrooms

2 Bathrooms 70

76 m<sup>2</sup> Covered

| Covered veranda          | 18 m²              |
|--------------------------|--------------------|
| Parking spaces           | 1                  |
| Energy efficiency rating | Α                  |
| Year of<br>Construction  | 2024               |
| Status                   | Under construction |

Enjoy the outdoor breeze and relax on the covered verandas, spanning 25m2. Additionally, storage facilities are available to keep your belongings organized and easily accessible.

Embracing renewable energy, our apartments are equipped with a photovoltaic system, harnessing the power of the sun to reduce energy consumption and costs. Stay cool during the summer months with A/C provisions, and embrace the future with EV charging provisions for electric vehicles.

# Floor plans