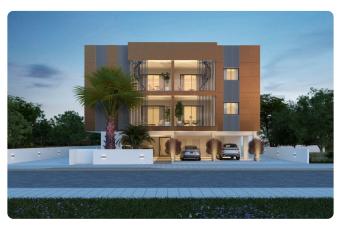

Reference 2308

2 Bed Penthouse in Tseri with Large Roof Garden

€155,000 +VAT

Tseri, Nicosia 2 Bedrooms 2 Bathrooms 80 m² Covered

#### Description

♦Internal Area 80m2

◆Energy Efficiency "A"

♦ Attached in a Green Area

♦ Photovoltaic Panels 2KW

Prepare to be captivated by our exquisite 2-bedroom penthouse situated in the enchanting location of Tseri. This penthouse offers a luxurious living experience like no other. With two spacious bedrooms and two well-appointed bathrooms, you'll find comfort and privacy at its finest.