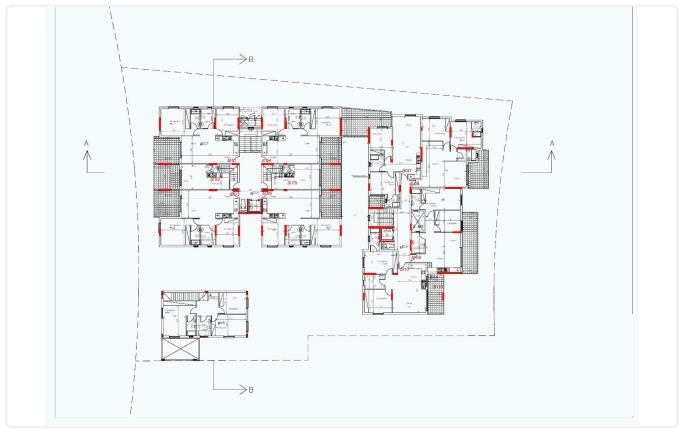

u can indulge in breathtaking views and create memorable moments with loved ones. Embracing sustainability, this penthouse boasts an impressive "A" energy efficiency rating, ensuring energy conservation and cost savings.

Additionally, being attached to a green area adds a touch of serenity to your living environment. For added luxury, provisions for a jacuzzi are included, allowing you to pamper yourself and unwind in style.

Experience the epitome of elegance, comfort, and natural beauty in this remarkable Tseri penthouse.





### **Facilities**

- ✓ Aircondition · Provision
- Solar water heater

- ✓ Heating · Provision
- Solar photovoltaic panels

#### **Features**

- Next to green area
- Pressurized water system

- ✓ CCTV
- ✓ Thermal insulation

## Gallery











# Floor plans