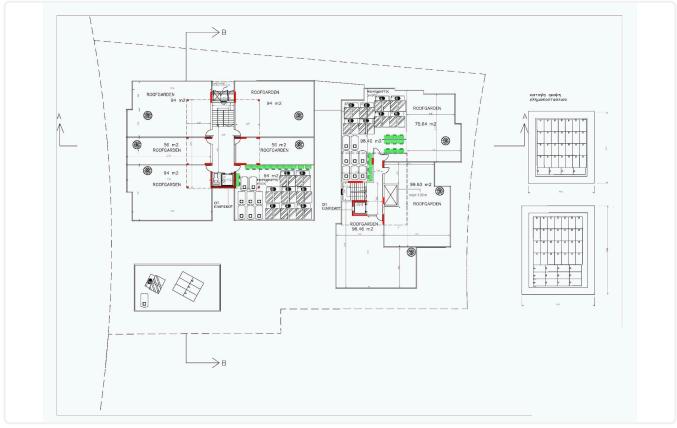

The internal area of 80m2 provides ample space for your daily activities, while the covered verandas spanning 14m2 offer a cozy

| 14 m²    | Covered veranda          |  |
|----------|--------------------------|--|
| 94 m²    | Roof garden              |  |
| 1        | Parking spaces           |  |
| Α        | Energy efficiency rating |  |
| 2024     | Year of Construction     |  |
| Off plan | Status                   |  |
|          |                          |  |

spot to relax and unwind.

But the highlight of this penthouse is the expansive roof garden measuring 94m2, where you can indulge in breathtaking views and create memorable moments with loved ones. Embracing sustainability, this penthouse boasts an impressive "A" energy efficiency rating, ensuring energy conservation and cost savings.

# Floor plans