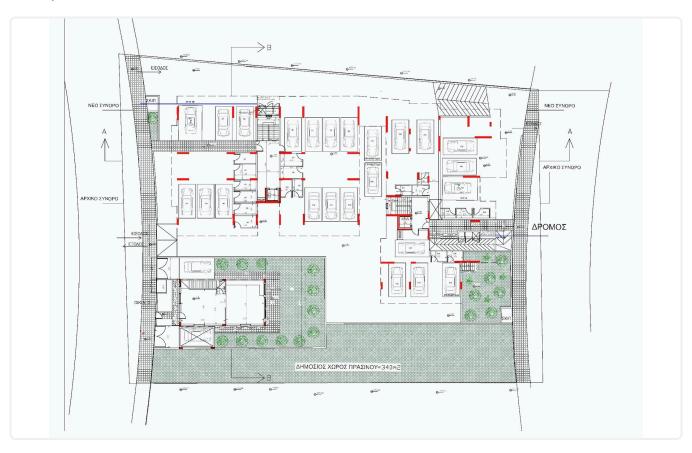

you can indulge in breathtaking views and create memorable moments with loved ones. Embracing sustainability, this penthouse boasts an impressive "A" energy efficiency rating, ensuring energy conservation and cost savings.

Additionally, being attached to a green area adds a touch of serenity to your living environment. For added luxury, provisions for a jacuzzi are included, allowing you to pamper yourself and unwind in style.

Experience the epitome of elegance, comfort, and natural beauty in this remarkable Tseri penthouse.





### **Facilities**

- ✓ Aircondition · Provision
- Solar water heater

- ✓ Heating · Provision
- Solar photovoltaic panels

#### **Features**

- Next to green area
- Pressurized water system

- ✓ CCTV
- ✓ Thermal insulation

## Gallery











# Floor plans