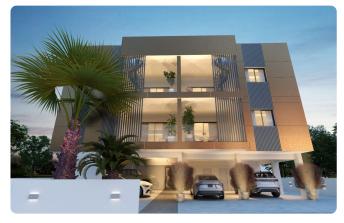

Reference 2308

2 Bed Penthouse in Tseri with Large Roof Garden

€155,000 +VAT

Tseri, Nicosia 2 Bedrooms 2 Bathrooms 80 m² Covered

#### Description

♦Internal Area 80m2

◆Energy Efficiency "A"

♦ Attached in a Green Area

♦ Photovoltaic Panels 2KW

Prepare to be captivated by our exquisite 2-bedroom penthouse situated in the enchanting location of Tseri. This penthouse offers a luxurious living experience like no other. With two spacious bedrooms and two well-appointed bathrooms, you'll find comfort and privacy at its finest.