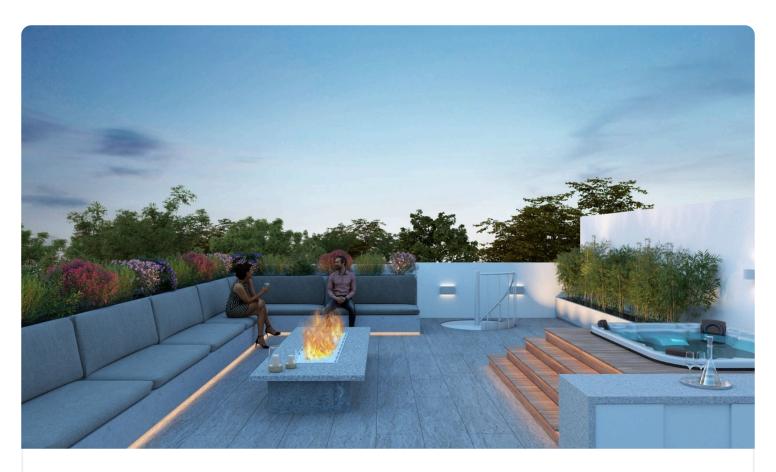

spot to relax and unwind.

But the highlight of this penthouse is the expansive roof garden measuring 94m2, where you can indulge in breathtaking views and create memorable moments with loved ones. Embracing sustainability, this penthouse boasts an impressive "A" energy efficiency rating, ensuring energy conservation and cost savings.

Additionally, being attached to a green area adds a touch of serenity to your living environment. For added luxury, provisions for a jacuzzi are included, allowing you to pamper yourself and unwind in style.