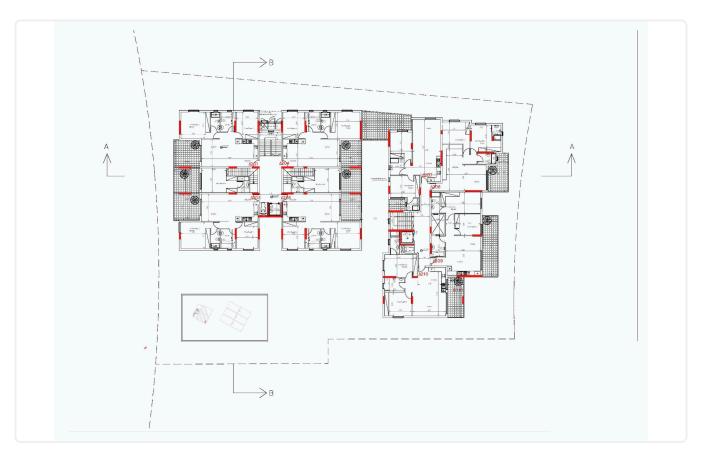

indulge in breathtaking views and create memorable moments with loved ones. Embracing sustainability, this penthouse boasts an impressive "A" energy efficiency rating, ensuring energy conservation and cost savings.

Additionally, being attached to a green area adds a touch of serenity to your living environment. For added luxury, provisions for a jacuzzi are included, allowing you to pamper yourself and unwind in style.

Experience the epitome of elegance, comfort, and natural beauty in this remarkable Tseri penthouse.





### **Facilities**

- ✓ Aircondition · Provision
- Solar water heater

- ✓ Heating · Provision
- Solar photovoltaic panels

#### **Features**

- Next to green area
- Pressurized water system

- ✓ CCTV
- ✓ Thermal insulation

## Gallery











# Floor plans