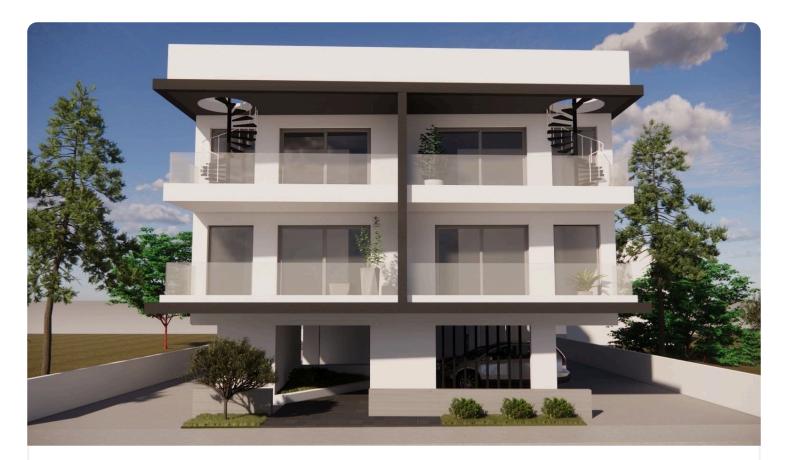

## 2 bed Apartment in Pera Chorio-Nisou

# €145,000 +VAT

| Pera Chorio / Nisou, Nicosia                                                                                                                                                                                  | 2 Bedrooms 2 Bathrooms 83 m <sup>2</sup> Covered |
|---------------------------------------------------------------------------------------------------------------------------------------------------------------------------------------------------------------|--------------------------------------------------|
| Description                                                                                                                                                                                                   | Covered veranda <b>13.4 m</b> <sup>2</sup>       |
| <ul> <li>2 Bedroom</li> <li>2 WC</li> <li>Internal Area 83m2</li> <li>Covered Verandas 13.4m2</li> <li>Covered Parking</li> <li>Photovoltaic Panels 2KW</li> <li>Eligible for a Government Subsidy</li> </ul> | Energy efficiency A                              |
|                                                                                                                                                                                                               | Year of 2024<br>Construction Under               |
| http://bit.ly/3mgYKMW                                                                                                                                                                                         | construction                                     |