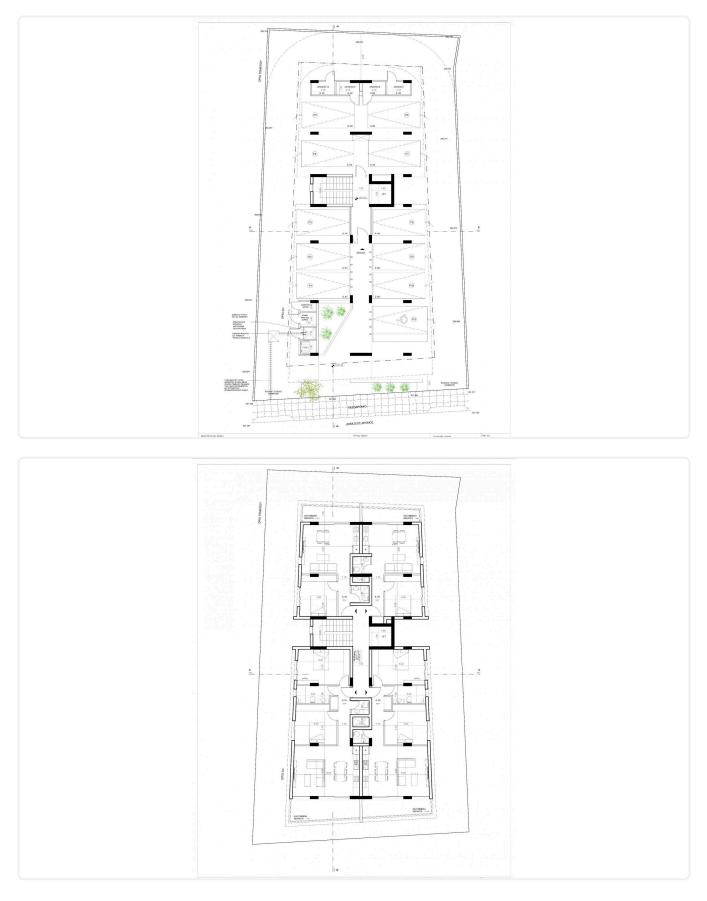

### Floor plans

# €145,000 +VAT

| Pera Chorio / Nisou, Nicosia                                                                                                                                                                                  | 2 Bedrooms 2 Bathrooms 83 m <sup>2</sup> Covered |
|---------------------------------------------------------------------------------------------------------------------------------------------------------------------------------------------------------------|--------------------------------------------------|
| Description                                                                                                                                                                                                   | Covered veranda <b>13.4 m</b> <sup>2</sup>       |
| <ul> <li>2 Bedroom</li> <li>2 WC</li> <li>Internal Area 83m2</li> <li>Covered Verandas 13.4m2</li> <li>Covered Parking</li> <li>Photovoltaic Panels 2KW</li> <li>Eligible for a Government Subsidy</li> </ul> | Energy efficiency A                              |
|                                                                                                                                                                                                               | Year of 2024<br>Construction Under               |
| http://bit.ly/3mgYKMW                                                                                                                                                                                         | construction                                     |