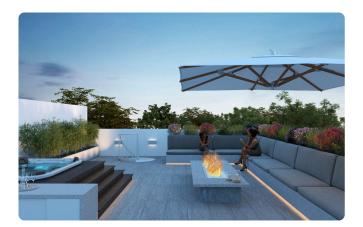

| construction                                     |





#### Facilities

Aircondition · Provision
 Parking · Covered
 Solar water heater
 Solar photovoltaic panels

#### Features

- Next to green area
- Veranda, front
- Ceramic tiles
- En suite Shower
- Near amenities
- 🗸 🛛 Open plan
- Easy access to highway
- Thermal insulation
- Storage heaters

| $\checkmark$ | Guest WC                 |
|--------------|--------------------------|
| $\checkmark$ | Quiet Area               |
| $\checkmark$ | CCTV, Provision          |
| $\checkmark$ | Modern design            |
| $\checkmark$ | Laundry room             |
| ~            | Pressurized water system |
| ~            | Sound insulation         |
| ~            | Shower                   |

### Gallery















### Floor plans