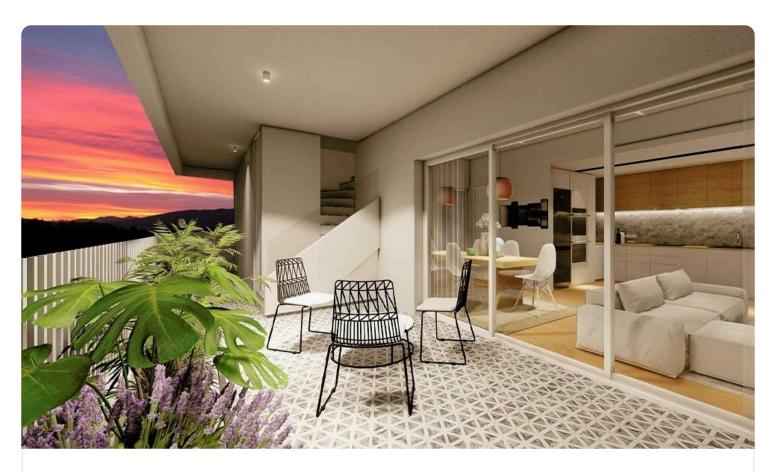

The building has 2 floors. On the ground floor it has the yard of the 1st floor apartments, parking places and storage area.

Big corridors which lead to the elevator and the stairway.

Covered veranda 26 m<sup>2</sup>

Garden 30 m<sup>2</sup>

Parking spaces 1

Energy efficiency

rating

Status Under construction

Spacious areas in all apartments.