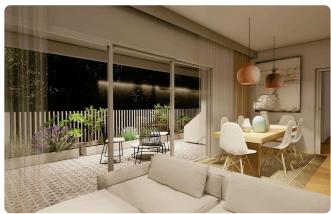

#### Description

♦3 Bedrooms

♦Internal Area 105m2

**Photovoltaic Panels Provisions** 

◆Energy Efficiency A

This project is composed by 6 apartments of 2 and 3 bedrooms. It is located in one of the most well-known areas in the borders of Kallithea and Latsia in Carlsberg Area.

The building has 2 floors. On the ground floor it has the yard of the 1st floor apartments, parking places and storage area.

Big corridors which lead to the elevator and the stairway.

Covered veranda 26 m<sup>2</sup>

Garden 30 m<sup>2</sup>

Parking spaces 1

Energy efficiency

rating

Status Under construction

Spacious areas in all apartments.