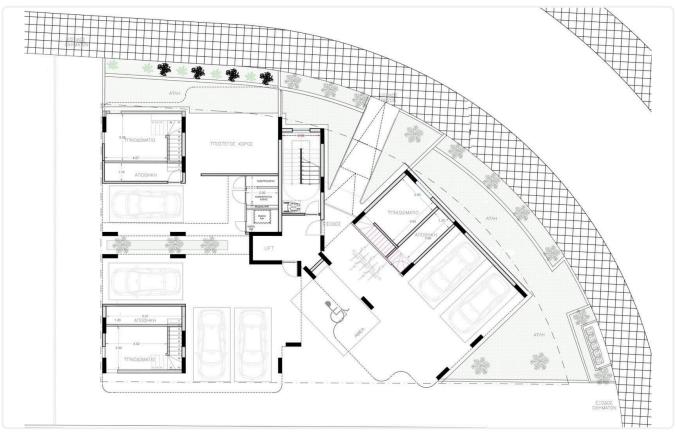

d in one of the most well-known areas in the borders of Kallithea and Latsia in Carlsberg Area.

The building has 2 floors. On the ground floor it has the yard of the 1st floor apartments, parking places and storage area.

Big corridors which lead to the elevator and the stairway.

Covered veranda 26 m<sup>2</sup>

Garden 30 m<sup>2</sup>

Parking spaces 1

Energy efficiency

rating

Status Under construction





Spacious areas in all apartments.





### **Facilities**

- ✓ Aircondition · Split system
- Solar photovoltaic panels, Provision
- Solar water heater

#### **Features**

- Laundry room
- Pressurized water system
- Municipal water/sewage
- Thermal insulation

- Alarm system
- Connected to electric mains
- Sound insulation

## Gallery





























# Floor plans