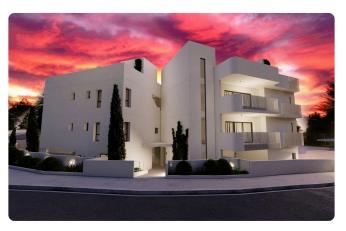

#### Description

♦3 Bedrooms

♦Internal Area 105m2

**Photovoltaic Panels Provisions** 

◆Energy Efficiency A

This project is composed by 6 apartments of 2 and 3 bedrooms. It is located in one of the most well-known areas in the borders of Kallithea and Latsia in Carlsberg Area.

The building has 2 floors. On the ground floor it has the yard of the 1st floor apartments, parking places and storage area.

Big corridors which lead to the elevator and the stairway.

Covered veranda 26 m<sup>2</sup>