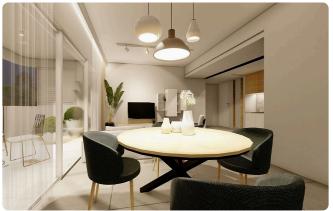

2 and 3 bedrooms. It is located in one of the most well-known areas in the borders of Kallithea and Latsia in Carlsberg Area.

The building has 2 floors. On the ground floor it has the yard of the 1st floor apartments, parking places and storage area.

Big corridors which lead to the elevator and the stairway.

Covered veranda 26 m<sup>2</sup>

Garden 30 m<sup>2</sup>

Parking spaces 1

Energy efficiency

rating

Status Under construction





Spacious areas in all apartments.





### **Facilities**

- ✓ Aircondition · Split system
- Solar photovoltaic panels, Provision
- Solar water heater

#### **Features**

- Laundry room
- Pressurized water system
- Municipal water/sewage
- Thermal insulation

- Alarm system
- Connected to electric mains
- Sound insulation

## Gallery





























# Floor plans