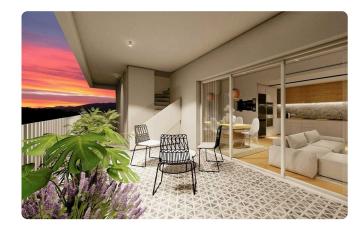

The building has 2 floors. On the ground floor it has the yard of the 1st floor apartments, parking places and storage area.

Big corridors which lead to the elevator and the stairway.

Covered veranda 26 m<sup>2</sup>

Garden 30 m<sup>2</sup>

Parking spaces 1

Energy efficiency

rating

Status Under construction

Spacious areas in all apartments.