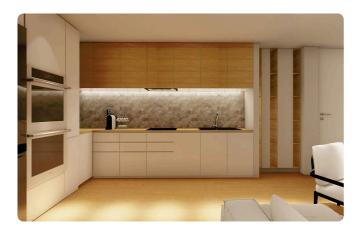

of 2 and 3 bedrooms. It is located in one of the most well-known areas in the borders of Kallithea and Latsia in Carlsberg Area.

The building has 2 floors. On the ground floor it has the yard of the 1st floor apartments, parking places and storage area.

Big corridors which lead to the elevator and the stairway.

Covered veranda 26 m<sup>2</sup>

Garden 30 m<sup>2</sup>

Parking spaces 1

Energy efficiency

rating

Status Under construction





Spacious areas in all apartments.





### **Facilities**

- ✓ Aircondition · Split system
- Solar photovoltaic panels, Provision
- Solar water heater

#### **Features**

- Laundry room
- Pressurized water system
- Municipal water/sewage
- Thermal insulation

- Alarm system
- Connected to electric mains
- Sound insulation

## Gallery





























# Floor plans