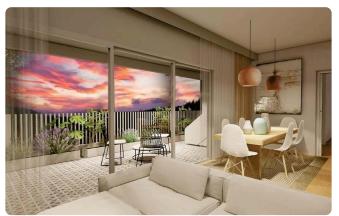

The building has 2 floors. On the ground floor it has the yard of the 1st floor apartments, parking places and storage area.

Big corridors which lead to the elevator and the stairway.

Covered veranda 26 m<sup>2</sup>

Garden 30 m<sup>2</sup>

Parking spaces 1

Energy efficiency

rating

Status Under construction

Spacious areas in all apartments.