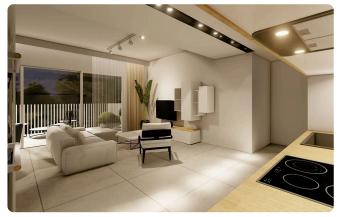

and 3 bedrooms. It is located in one of the most well-known areas in the borders of Kallithea and Latsia in Carlsberg Area.

The building has 2 floors. On the ground floor it has the yard of the 1st floor apartments, parking places and storage area.

Big corridors which lead to the elevator and the stairway.

Covered veranda 26 m<sup>2</sup>

Garden 30 m<sup>2</sup>

Parking spaces 1

Energy efficiency

rating

Status Under construction





Spacious areas in all apartments.





### **Facilities**

- ✓ Aircondition · Split system
- Solar photovoltaic panels, Provision
- Solar water heater

#### **Features**

- Laundry room
- Pressurized water system
- Municipal water/sewage
- Thermal insulation

- Alarm system
- Connected to electric mains
- Sound insulation

## Gallery





























# Floor plans