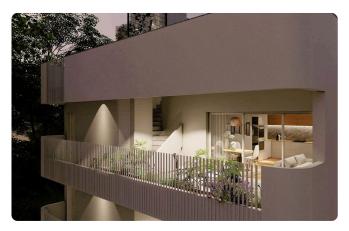

The building has 2 floors. On the ground floor it has the yard of the 1st floor apartments, parking places and storage area.

Big corridors which lead to the elevator and the stairway.

Covered veranda 26 m<sup>2</sup>

Garden 30 m<sup>2</sup>

Parking spaces 1

Energy efficiency

rating

Status Under construction

Spacious areas in all apartments.