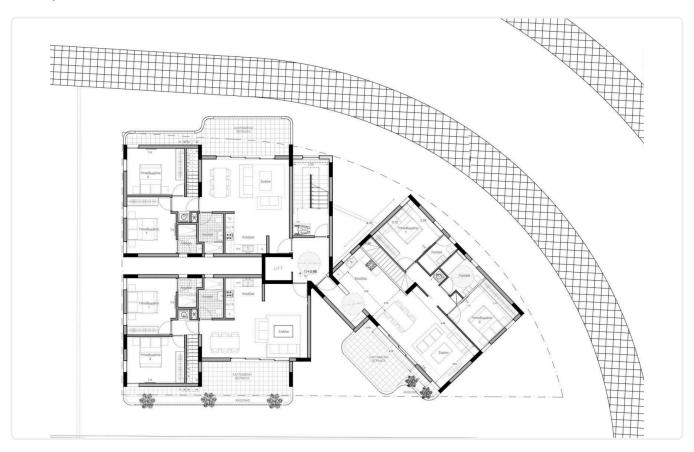

ted in one of the most well-known areas in the borders of Kallithea and Latsia in Carlsberg Area.

The building has 2 floors. On the ground floor it has the yard of the 1st floor apartments, parking places and storage area.

Big corridors which lead to the elevator and the stairway.

Covered veranda 26 m<sup>2</sup>

Garden 30 m<sup>2</sup>

Parking spaces 1

Energy efficiency

rating

Status Under construction





Spacious areas in all apartments.





### **Facilities**

- ✓ Aircondition · Split system
- Solar photovoltaic panels, Provision
- Solar water heater

#### **Features**

- Laundry room
- Pressurized water system
- Municipal water/sewage
- Thermal insulation

- Alarm system
- Connected to electric mains
- Sound insulation

## Gallery





























# Floor plans