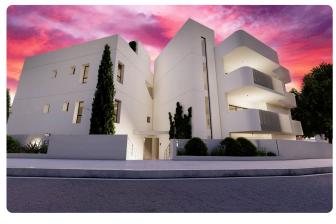

#### Description

♦3 Bedrooms

♦Internal Area 105m2

**Photovoltaic Panels Provisions** 

◆Energy Efficiency A

This project is composed by 6 apartments of 2 and 3 bedrooms. It is located in one of the most well-known areas in the borders of Kallithea and Latsia in Carlsberg Area.

The building has 2 floors. On the ground floor it has the yard of the 1st floor apartments, parking places and storage area.

Big corridors which lead to the elevator and the stairway.

Covered veranda 26 m<sup>2</sup>