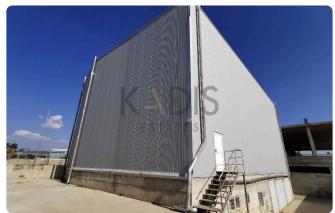

## Big Warehouse in Araddipou

1438 m<sup>2</sup> Covered

€665,000

Aradippou, Larnaca

## Description

- ♦Total Covered Area 1,432m2

- ♦Basement office area 25 sq.m.
- ♦ Office space in the ground floor 25m2
- ♦ Construction of 2010

Corner light industrial warehouse located in Aradippou, Larnaka. The property is divided into a basement area of approximately 643 sq.m. and a basement office area of approximately 25 sq.m., the ground floor area expands to approximately 668 sq.m with an office space of approximately 25 sg.m and a mezzanine of approximately 77 sq.m. which consists of an office, toilet and server room. Pending certificate of final approval. The net plot area is less than the total 1.432 sq.m. of the field size.