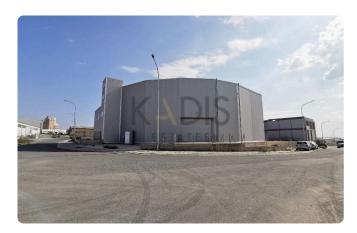

## Big Warehouse in Araddipou

1438 m<sup>2</sup> Covered

€665,000

Aradippou, Larnaca

## Description

- ♦Total Covered Area 1,432m2

- ♦Basement office area 25 sq.m.
- ♦ Office space in the ground floor 25m2
- ♦ Construction of 2010

Corner light industrial warehouse located in Aradippou, Larnaka. The property is divided into a basement area of approximately 643 sq.m. and a basement office area of approximately 25 sq.m., the ground floor area expands to approximately 668 sq.m with an office space of approximately 25 sg.m and a mezzanine of approximately 77 sq.m. which consists of an office, toilet and server room. Pending certificate of final approval. The net plot area is less than the total 1.432 sq.m. of the field size.