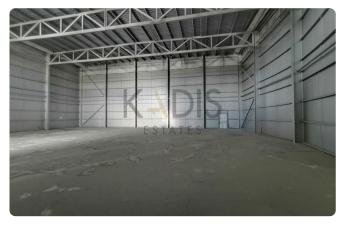

## Big Warehouse in Araddipou

1438 m<sup>2</sup> Covered

€665,000

Aradippou, Larnaca

## Description

- ♦Total Covered Area 1,432m2

- ♦Basement office area 25 sq.m.
- ♦ Office space in the ground floor 25m2
- ♦ Construction of 2010

Corner light industrial warehouse located in Aradippou, Larnaka. The property is divided into a basement area of approximately 643 sq.m. and a basement office area of approximately 25 sq.m., the ground floor area expands to approximately 668 sq.m with an office space of approximately 25 sg.m and a mezzanine of approximately 77 sq.m. which consists of an office, toilet and server room. Pending certificate of final approval. The net plot area is less than the total 1.432 sq.m. of the field size.