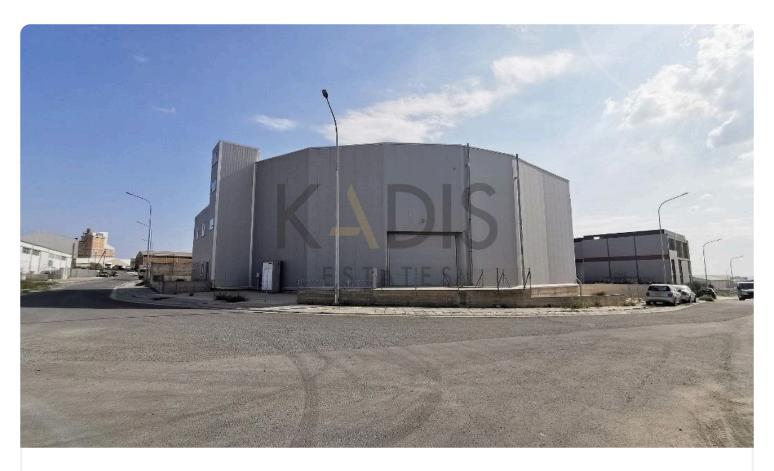

## Big Warehouse in Araddipou

1438 m<sup>2</sup> Covered

€665,000

Aradippou, Larnaca

## Description

- ♦Total Covered Area 1,432m2

- ♦Basement office area 25 sq.m.
- ♦ Office space in the ground floor 25m2
- ♦ Construction of 2010

Corner light industrial warehouse located in Aradippou, Larnaka. The property is divided into a basement area of approximately 643 sq.m. and a basement office area of approximately 25 sq.m., the ground floor area expands to approximately 668 sq.m with an office space of approximately 25 sg.m and a mezzanine of approximately 77 sq.m. which consists of an office, toilet and server room. Pending certificate of final approval. The net plot area is less than the total 1.432 sq.m. of the field size.